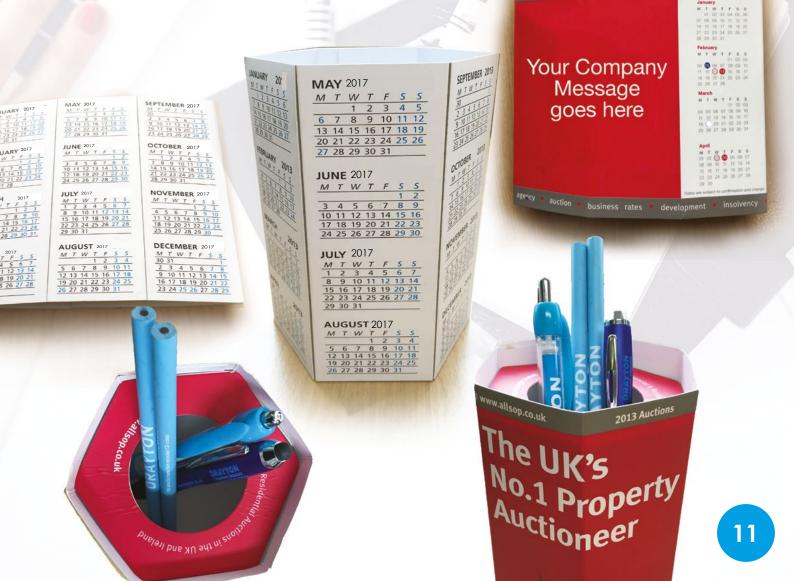

#### POP UP CALENDARS

#### MULTI PURPOSE

Pop up calendars are a fun way to advertise your company. A popular item that folds for easy postage and has innovative multi use ideas.

2013 Auctions

www.allsop.co.uk