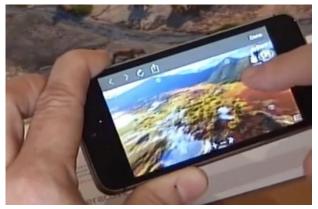

## **INTERACTIVE CALENDARS**

#### **360 CALENDARS**

Ultra high definition images link to 360 degree online panoramas via your smartphone or PC. Visually stimulating, immersive and engaging.

> These calendars will capture your audience.

Try It

For yourself!

360<sup>inter</sup>

di Pano