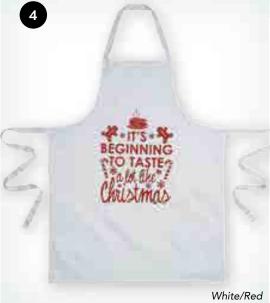

#### APRONS & ACCESSORIES

1. CS175 Christmas Apron -

"Stuff The Turkey" (One Size, 86cm)

2. CS177 Missy Christmas Apron (One Size, 85cm)

3. CS181 Christmas Cook Hat (One Size, 41.5cm)

4. CS176 Christmas Apron - "It's Beginning To