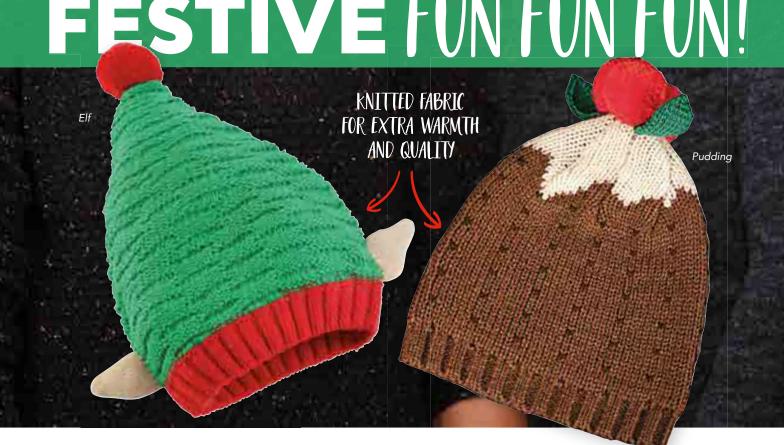

## **FESTIVE** KNITWEAR

Shawl collar, chunky knit sweater, for those who like a more traditional style

1. CS018 - Men's Shawl Collar Knitted Jumper XS / S / M / L / XL / 2XL

2. CS016 - "Piste Again" Knitted Jumper XS / S / M / L / XL / 2XL

jumper with a comedy message across the front!

A cheeky Christmas Nordic

**3. CS017** - Gingerbread Man Knitted Jumper XS/S/M/L/XL/2XL

#### **GAUGE OF KNIT**

The thickness and weight of a knitted jumper can be measured by its 'Gauge'. The higher the Gauge, the thinner and finer the knit. Many of our Christmas jumpers are a '12 Gauge', however the amount of colour in the jumpers means there are more yarns used, which, in turn gives these jumpers a much thicker and woollier appearance.