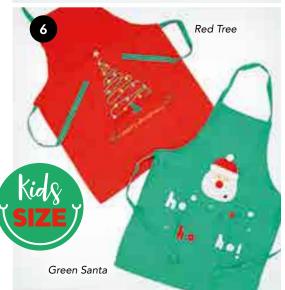

6. CS173 Kids Christmas Apron (One Size, 55cm)

5. CS195 Merry Christmas Character Kitchen Set

7. CS042 Printed Apron (One Size, 72 x 86cm)

(Double Oven Glove, Apron, Tea Towel)