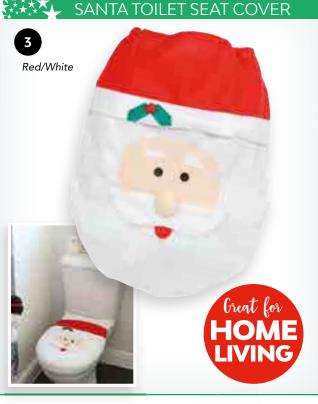

### HOME ESSENTIALS

- **1. C\$319** "Santa Stop Here" Christmas Stake (One Size, 37cm)
- **2. CS299** "Santa Please Stop Here" Sign (One Size, 76cm)
- 3. CS317 Santa Toilet Seat Cover (One Size, 34 x 42cm)
- **4. CS115** Hot Water Bottle with Christmas Cover (One Size, 310ml)
- 5. CS182 Reindeer Antlers and Nose for Car (One Size)