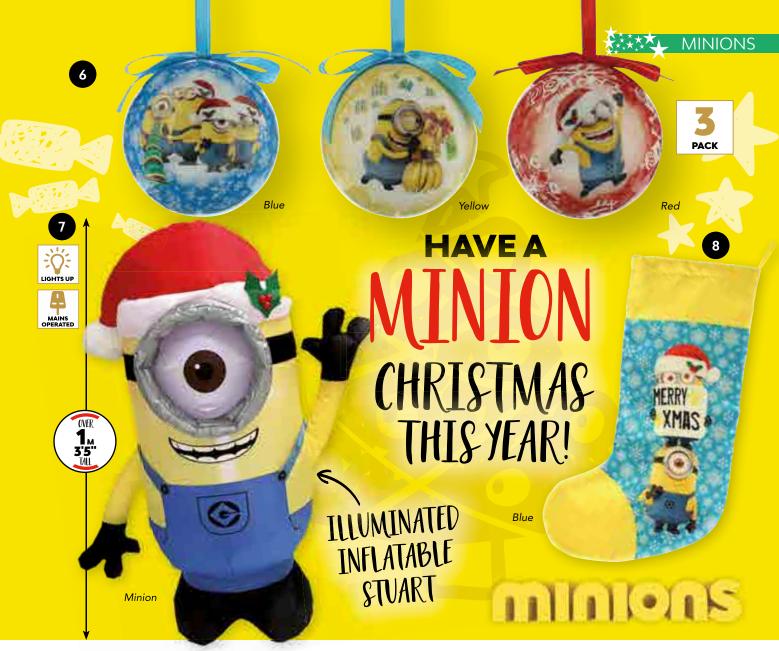

#### Polaroid

**6. CS098** Minions Decoupage Baubles -

Assorted Designs (One Size, 7cm)

7. CS053 Inflatable Minion with LED (One Size, 1.07m)

**8. CS099** Minion Stockings - Clip Strip (One Size, 49cm)

9. CS900 AA Polaroid Heavy Duty Batteries (9 pack)