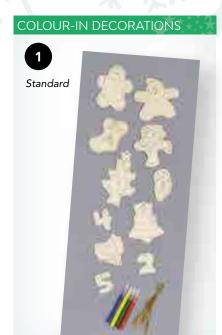

## CHRISTMAS

**WOODEN CALENDAR** FLASHING EARRINGS 8 Red/White

1. CS308 Colour Your Own Hanging Decorations (11 Pack) (One Size)

2. CS309 "Santa Stop Here" Window Cling (One Size, 37cm)

10 13 п 15

14 17 15