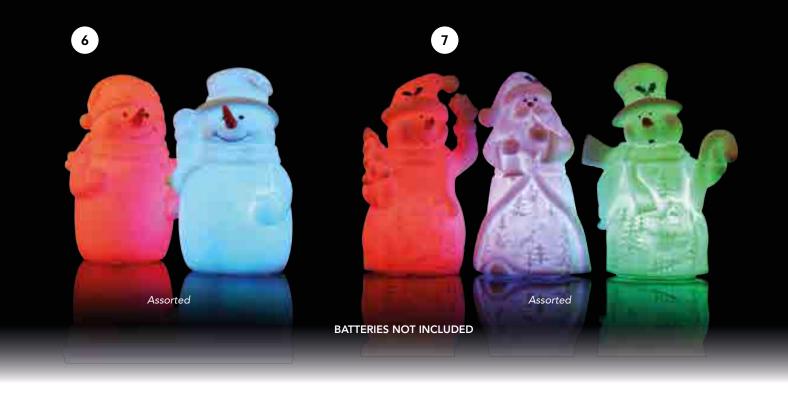

4. CS331 Santa-Snowman-Tree Lit Display (One Size, 24 x 45cm)

5. CS074 Assorted Battery Operated Mini Lit House (One Size, 9.5cm)

6. C\$640 Lit Snowman with Colour (One Size, 12.5cm)

7. CS641 Colour Changing Character (One Size, 12.5cm)