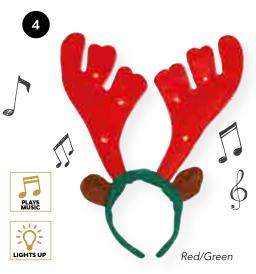

- **1. CS192** Reindeer Hat **(One Size, 43 x 35cm)**
- 2. CS186 Antler Headband with Flashing Nose

(One Size, 36 x 34cm)

- 3. CS283 Bah Hum Bug Beanie (One Size, 19cm)
- **4. CS310** Musical Reindeer Headband with Lights (One Size, 40cm)
- 5. C\$282 Christmas Top Hat with Lights (One Size, 31cm)