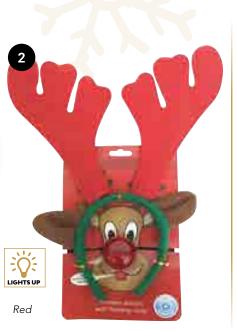

- **1. CS192** Reindeer Hat **(One Size, 43 x 35cm)**
- 2. CS186 Antler Headband with Flashing Nose

(One Size, 36 x 34cm)

- 3. CS283 Bah Hum Bug Beanie (One Size, 19cm)
- **4. CS310** Musical Reindeer Headband with Lights (One Size, 40cm)
- 5. C\$282 Christmas Top Hat with Lights (One Size, 31cm)