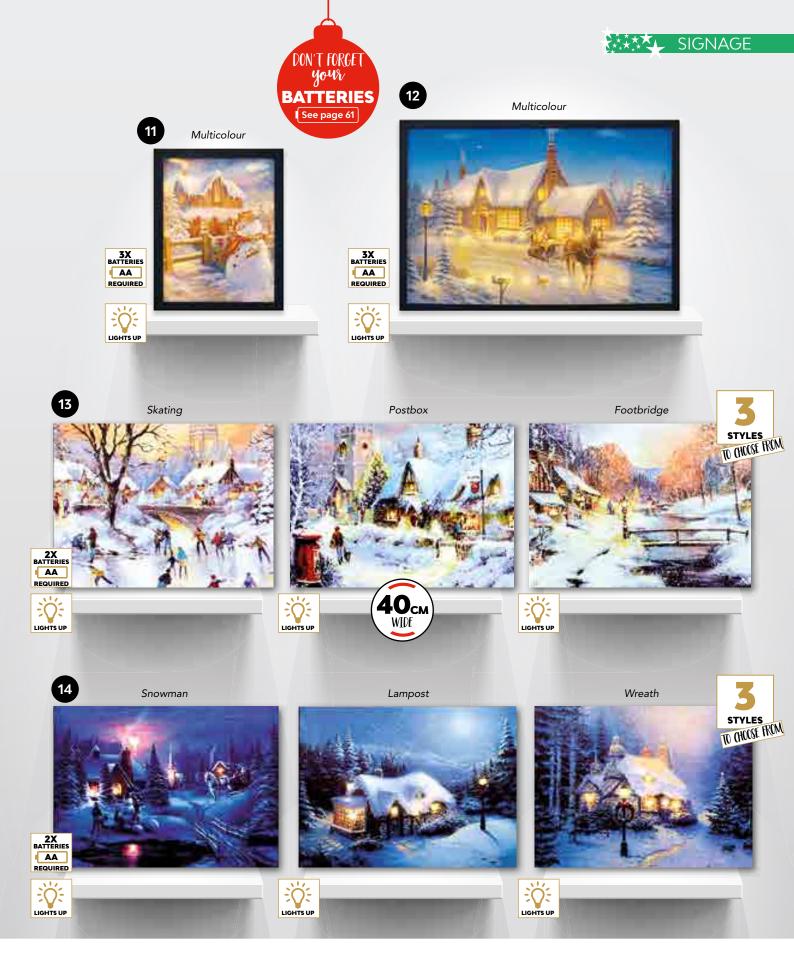

- **11. CS647** 3D Lit Lenticular **(One Size, 25 x 20cm)**
- **12. CS646** 3D Lit Lenticular (One Size, 50 x 35cm)

13. C\$648 Lit Canvas Pictures (One Size)14. C\$649 Winter Cottage Canvas Picture (One Size, 40 x 30cm)