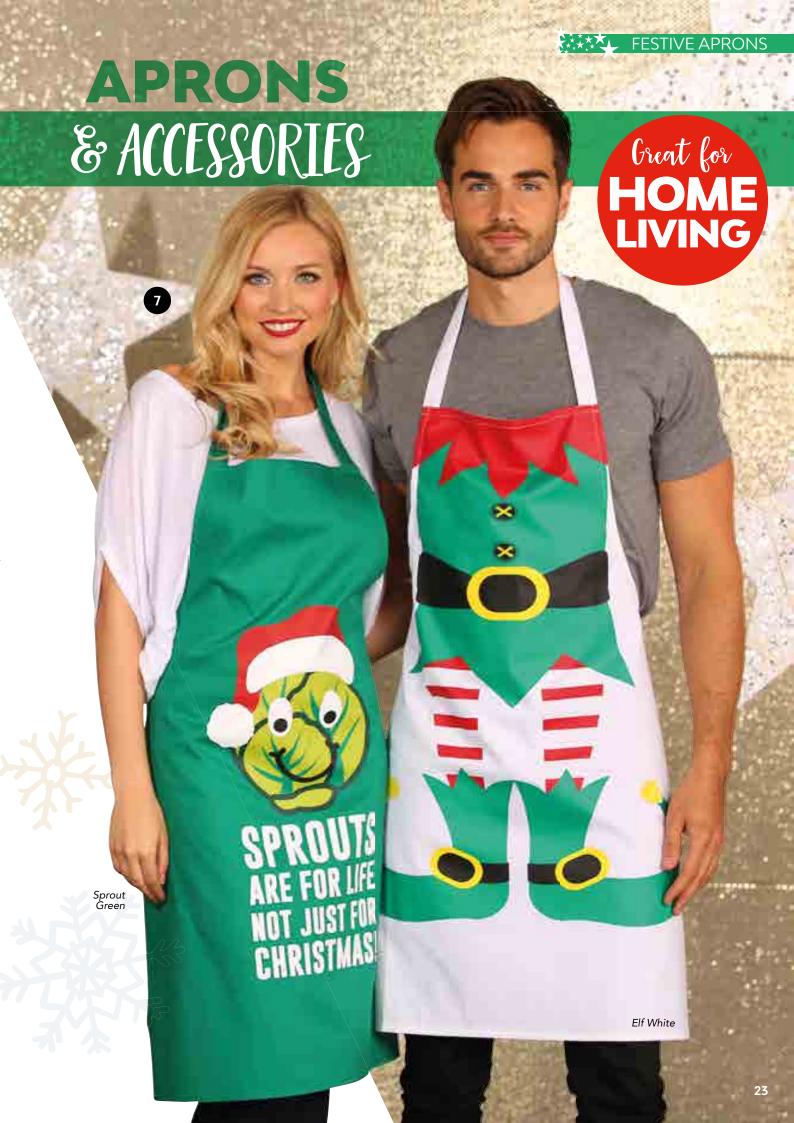

#### APRONS & ACCESSORIES

1. CS175 Christmas Apron -

"Stuff The Turkey" (One Size, 86cm)

2. CS177 Missy Christmas Apron (One Size, 85cm)

3. CS181 Christmas Cook Hat (One Size, 41.5cm)

4. CS176 Christmas Apron - "It's Beginning To