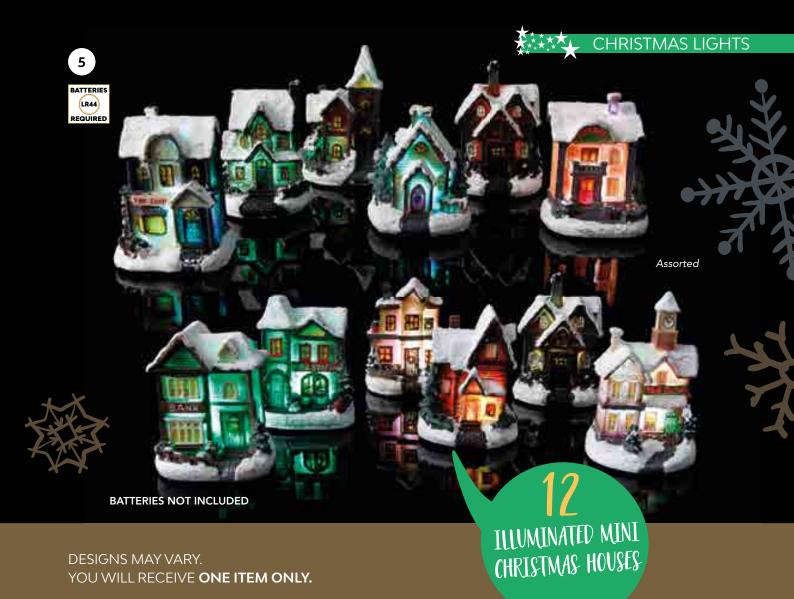

Red Battery Operated Lit Heart (One Size, 38cm)





#### FESTIVE DISPLAYS TO LIGHT UP CHRISTMAS









#### DESKTOP FEATURE LIGHTS BRIGHTEN











- 4. CS075 Lantern with Flickering Flame (One Size, 24cm)
- 5. C\$324 Cream Dancing Flame (One Size, 13 x 8cm)
- 6. CS656 Paper Rope Light (One Size, 42cm)
- 7. CS097 Winter Spinner Mixed (One Size, 32cm)

- **8. C\$330** Battery Operated Lit Silhouette Box (One Size, 23cm)
- 9. CS658 White Star Light (One Size, 30cm)





## SANTA LOVE

# DECORATIONS WITH SANTA THEMES



1. CS326 "Santa Please Stop Here" Sign (One Size, 45 x 24cm)

2. CS327 Battery Operated Santa and Snowman Lights (One Size, 9 x 5 x 1.6cm)

3. CS076 Battery Operated Snowing Musical Lantern (One Size, 18cm)

4. CS331 Santa-Snowman-Tree Lit Display (One Size, 24 x 45cm)





5. CS074 Assorted Battery Operated Mini Lit House (One Size, 9.5cm)

6. C\$640 Lit Snowman with Colour (One Size, 12.5cm)

7. CS641 Colour Changing Character (One Size, 12.5cm)



- 1. CS644 "Christmas Rules" Sign (One Size, 36cm)
- 2. CS643 "Santa Stop Here" Sign (One Size, 30cm)
- 3. CS645 "Eat, Drink and be Merry" Sign

(One Size, 35 x 45cm)

- 4. CS660 Countdown to Christmas Display
- (One Size, 28cm)
- **5. CS661** "Ho Ho Ho/Merry Christmas/Let it Snow" Triple Hanging Sign (One Size, 59 x 36cm)

- 6. CS663 "Don't Get Your Tinsel in a Tangle" Sign
- (One Size, 24 x 24cm)
- 7. C\$320 Tree Signs (One Size, 32cm)
- 8. CS664 Small "Have Yourself a Very Merry
- Little Christmas" Sign (One Size, 10 x 30cm)
- 9. CS321 Christmas Ball Signs (One Size, 21cm)
- **10. C\$662** Large "Have Your