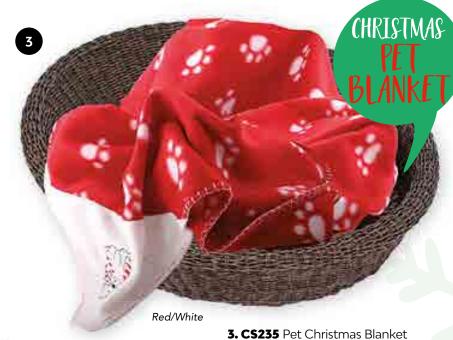

17.5cm)

9. CS193 Plush Character Earmuffs

(One Size, 22.5 x 23 x 10cm)













- 1. CS196 Felt Christmas Bag (One Size, 28cm)
- 2. CS198 Christmas Bottle Bag (One Size, 34cm)
- 3. C\$230 Small Jute Bag (One Size, 23cm)
- **4. CS199** Felt Santa Sack (One Size, 90 x 60cm)
- **5. CS228** "I've Been Very Good" Gift Sack (One Size, 60 x 90cm)
- 6. C\$197 Wine Bottle Bag (One Size, 35 x 13cm)



- 7. CSO47 Small Jute Bag with Handles (Space for Personalisation) (One Size, 32cm)
- 8. CSO48 Christmas Jute Stocking (Space for Personalisation) (One Size, 74cm)
- 9. CS046 Large Christmas Jute Bag (Space for Personalisation (One Size, 80cm)









1. CS234 Pet's Christmas Stocking - Cats (One Size, 44cm)

# PAMPER SUR PETIL







2. CS233 Pet's Christmas Stocking - Dogs (One Size, 44cm)





(One Size, 38.5cm)





**4. CS236** Dog Santa Suit (One Size, 34.5cm)



33



### BRING CHRISTMAS TO LIFE!

### WITH THESE FUN, ANIMATED CHARACTERS



 C\$304 Animated Cute Dancing Rudolph (One Size, 25cm)
 C\$302 Animated Hamster (One Size, 23cm)



2. C\$301 Animated Dancing Santa (One Size, 30cm)4. C\$303 Animated Bathing Santa (One Size, 20cm)



5. CS305 Animated Donkey with Microphone (One Size, 29cm)6. CS300 Animated Dancing Christmas Tree (One Size, 28cm)



## FESTIVE INFLATABLE





#### 50cm WREATH



**1. CS498** 50cm Wreath **(One Size, 50cm)** 

#### WREATH HANGING HOOKS



**2. CS496** Silicone Transparent Window Hook (Holds 4kg) (One Size)

Transparent



**3. CS497** Wallbug Wreath Holder (One Size)



#### 45cm DESK TREE → ★★★★



**4. C\$503** Desk Tree **(One Size,