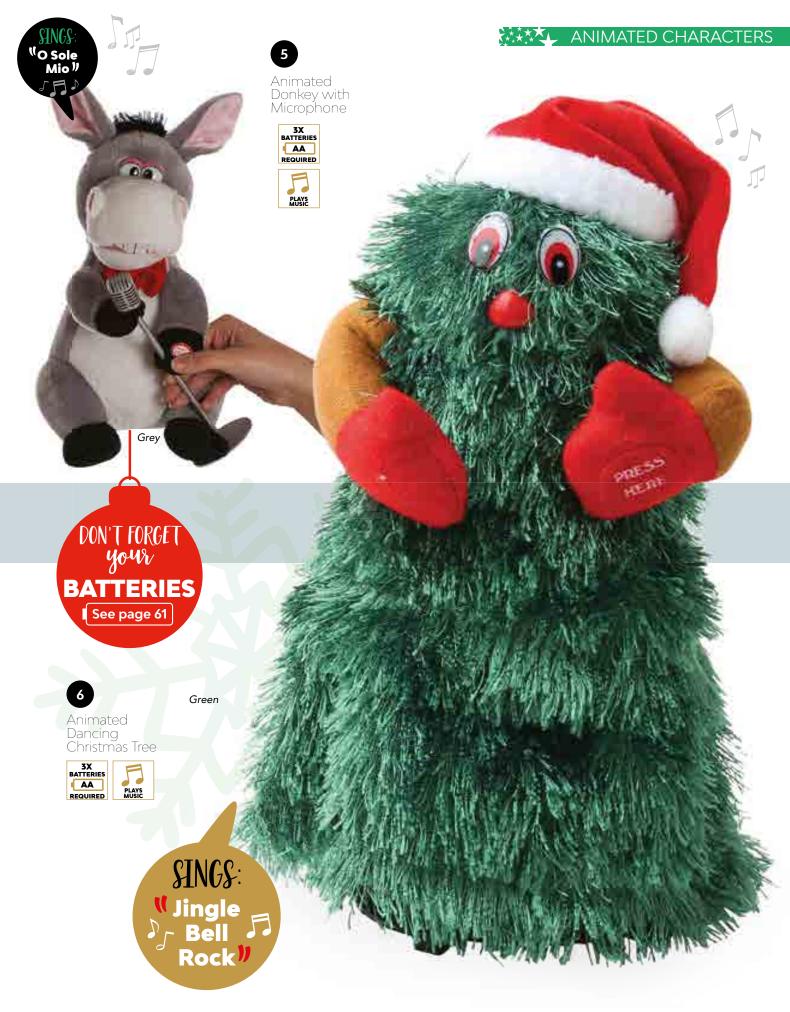

5. CS305 Animated Donkey with Microphone (One Size, 29cm)6. CS300 Animated Dancing Christmas Tree (One Size, 28cm)