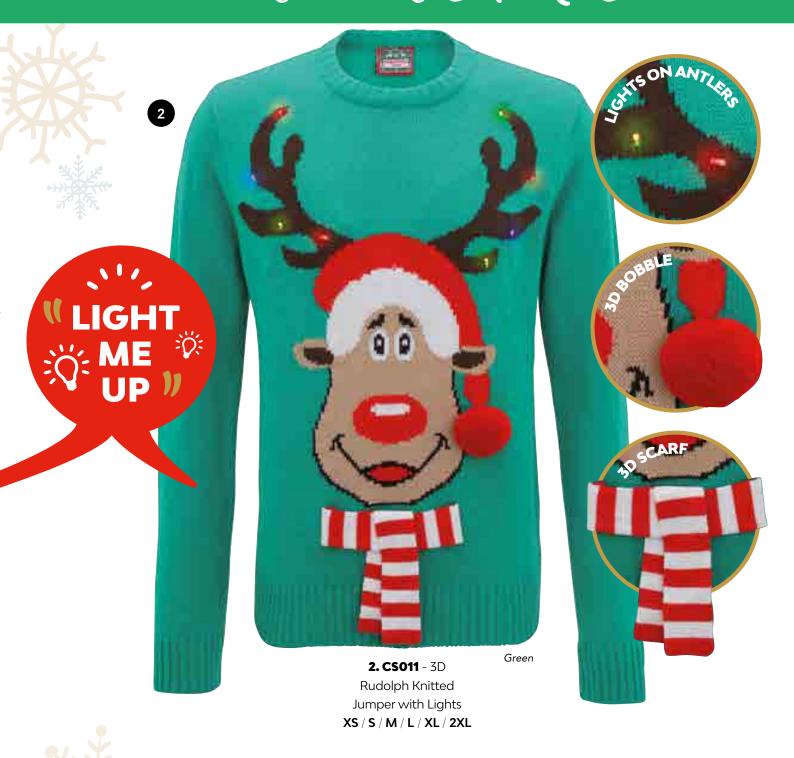

D ELEMENT





## **FESTIVE** KNITWEAR



Shawl collar, chunky knit sweater, for those who like a more traditional style

1. CS018 - Men's Shawl Collar Knitted Jumper XS / S / M / L / XL / 2XL

2. CS016 - "Piste Again" Knitted Jumper XS / S / M / L / XL / 2XL

jumper with a comedy message across the front!

A cheeky Christmas Nordic

**3. CS017** - Gingerbread Man Knitted Jumper XS/S/M/L/XL/2XL

#### **GAUGE OF KNIT**

The thickness and weight of a knitted jumper can be measured by its 'Gauge'. The higher the Gauge, the thinner and finer the knit. Many of our Christmas jumpers are a '12 Gauge', however the amount of colour in the jumpers means there are more yarns used, which, in turn gives these jumpers a much thicker and woollier appearance.





Red/Navy





# LIGHTUP YOUR CHRISTMAS!

















A Christmas jumper you can wear all month long!
A novel take on the classic advent calendar, this countdown jumper features 5 pockets to hide festive treats in. With a large number '25' on the reverse.

Navy

## 本美 3D JOLLY JUMPERS!

**1. CS014** - 3D Christmas Tree Knitted Hooded Jumper with Pom Poms XS / S / M / L / XL / 2XL

WITH BELLS ON

GAUGE

**ARN** 

2. CS013 - 3D Polar Bear Knitted Jumper with Pom Poms XS/S/M/L/XL/2XL **3. CS012** - 3D Advent Calendar Knitted Jumper with Pockets XS / S / M / L / XL / 2XL **4. CS015** - 3D Santa Knitted Jumper with Eyelash Yarn **XS** / **S** / **M** / **L** / **XL** / **2XL** 



## SNUGGLE UP IN THESE CHRISTMAS JUMPERS





**1. CS022** - Women's Reindeer Eyelash Yarn Knitted Jumper **XS** / **S** / **M** / **L** / **XL**  **2. C