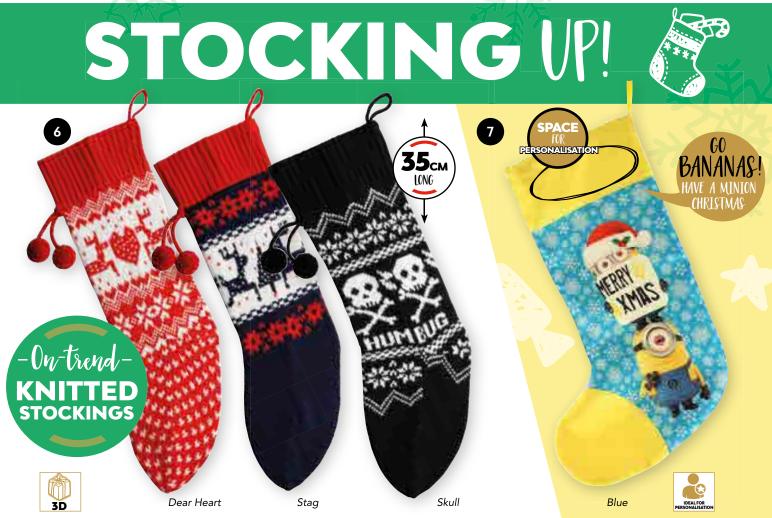

- 1. CS196 Felt Christmas Bag (One Size, 28cm)
- 2. CS198 Christmas Bottle Bag (One Size, 34cm)
- 3. C\$230 Small Jute Bag (One Size, 23cm)
- **4. CS199** Felt Santa Sack (One Size, 90 x 60cm)
- **5. CS228** "I've Been Very Good" Gift Sack (One Size, 60 x 90cm)
- 6. C\$197 Wine Bottle Bag (One Size, 35 x 13cm)

- 7. CSO47 Small Jute Bag with Handles (Space for Personalisation) (One Size, 32cm)
- 8. CSO48 Christmas Jute Stocking (Space for Personalisation) (One Size, 74cm)
- 9. CS046 Large Christmas Jute Bag (Space for Personalisation (One Size, 80cm)