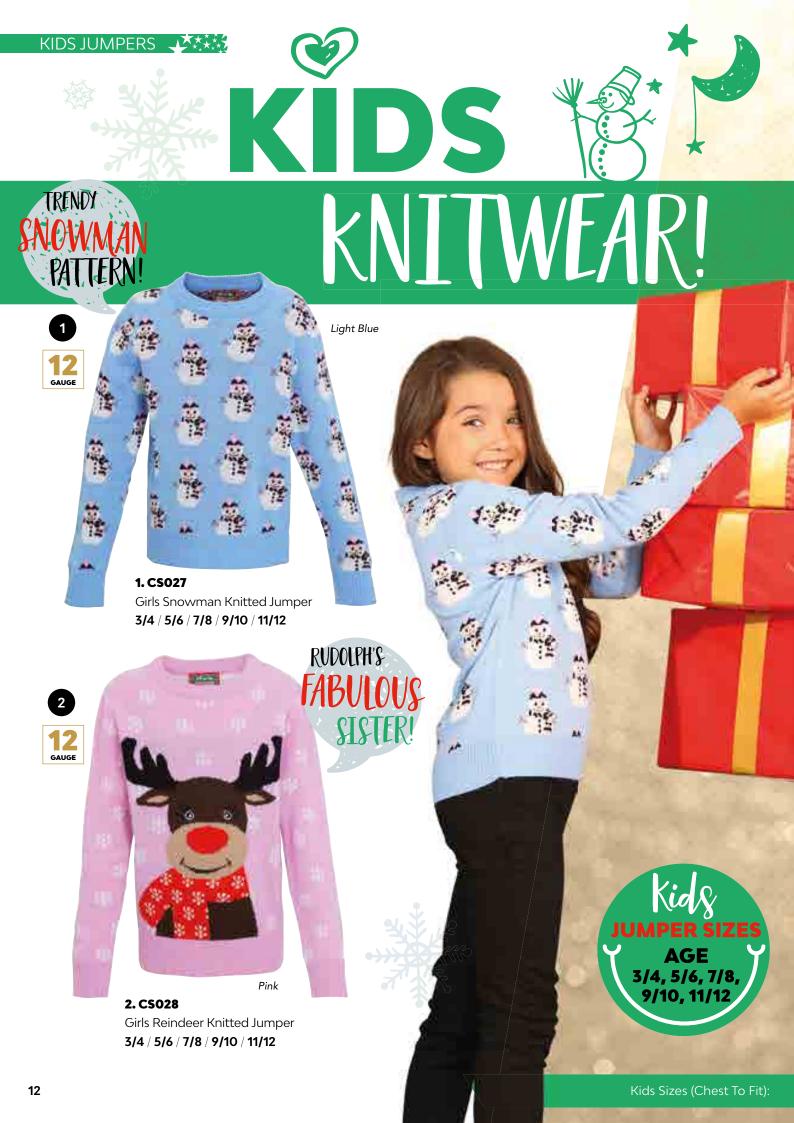

## SNUGGLE UP IN THESE CHRISTMAS JUMPERS

**1. CS022** - Women's Reindeer Eyelash Yarn Knitted Jumper **XS** / **S** / **M** / **L** / **XL**  **2. CS023** - Women's 3D "Jingle My Bells" Eyelash Yarn Knitted Jumper **XS** / **S** / **M** / **L** / **XL**  **3. CS019** - Women's Vintage Knitted Jumper XS / S / M / L / XL

**4. CS021** - Women's Robin Eyelash Yarn Knitted Jumper **XS** / **S** / **M** / **L** / **XL** 

MUSICAL TIES!

Santa *Navy* 

Reindeer *Red* 

Santa *Green* 