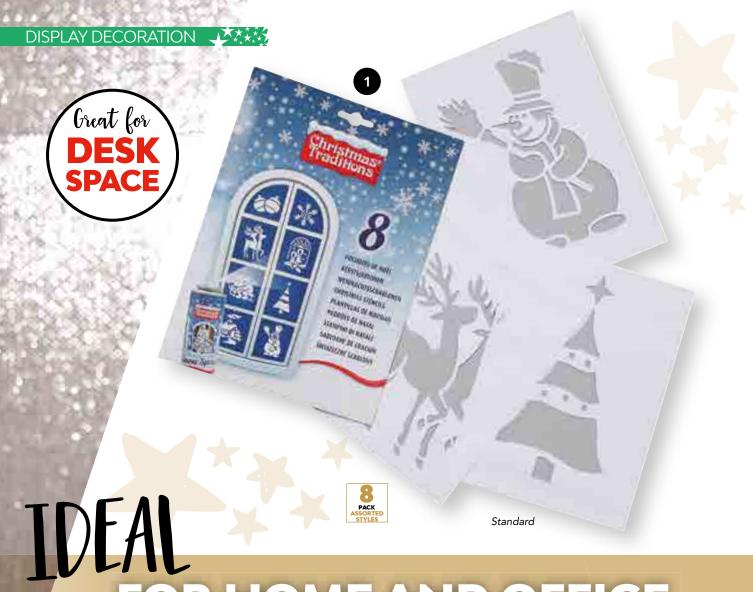

# FOR HOME AND OFFICE DECORATION

1. CS314 Christmas Decoration Stencils (One Size)

**2. C\$313** Snowflake Window Sticker Set (One Size)

3. CS297 300ml Aerosol Snow Spray (Non Flammable) (One Size, 300ml)4. CS312 Frosty Snow Decoration