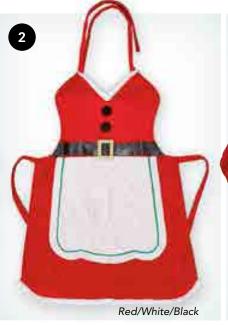

#### APRONS & ACCESSORIES

1. CS175 Christmas Apron -

"Stuff The Turkey" (One Size, 86cm)

2. CS177 Missy Christmas Apron (One Size, 85cm)

3. CS181 Christmas Cook Hat (One Size, 41.5cm)

4. CS176 Christmas Apron - "It's Beginning To