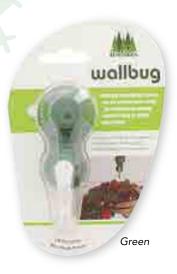

#### WREATH HANGING HOOKS

**2. CS496** Silicone Transparent Window Hook (Holds 4kg) (One Size)

Transparent

**3. CS497** Wallbug Wreath Holder (One Size)