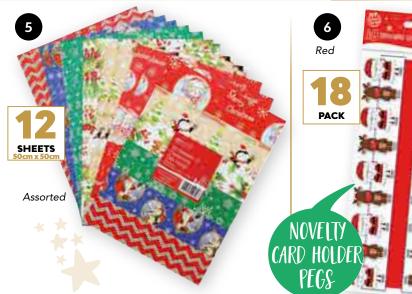

#### CRACKERS & WRAPPING

- 1. CS602 Christmas Crackers (10 Pack) (One Size, 30cm)
- 2. CS604 Gift Tags Foiled (50 Pack) (One Size)
- **3. CS605** 10pcs Ribbons and Bows Accessory Pack (One Size)
- 4. CS610 Clear Packing Tape and Dispenser (One Size)
- **5. CS603** Wrapping Paper (12 Sheets) (One Size, 50 x 50cm)

- **6. CS613** Novelty Card Holder Pegs (Pack of 18)
- (One Size, 29.5 x 14 x 1.1cm)
- **7. CS600** 140mm Square Christmas Card (12 Pack)
- (One size, 140 x 140mm)
- 8. CS601 Portrait Christmas Card (12 Pack)