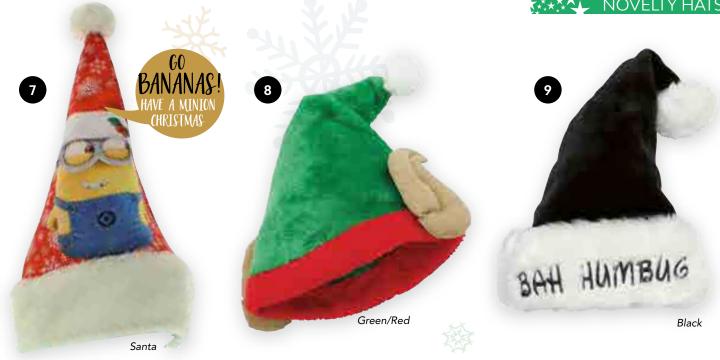

- 7. CS104 Minion Santa Hat (One Size, 40cm)
- 8. CS187 Plush Elf Hat with Ears (One Size, 32cm)
- 9. CS281 Bah Humbug Plush Santa Hat (One Size, 48cm)
- 10. CS184 Musical/Light Up Christmas Hat (One Size, 35cm)
- 11. CS189 Santa Sleigh Hat (One Size, 17cm)