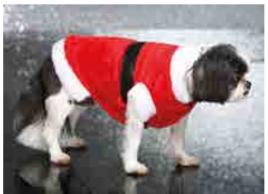

# PAMPER SUR PETIL

2. CS233 Pet's Christmas Stocking - Dogs (One Size, 44cm)

(One Size, 38.5cm)

**4. CS236** Dog Santa Suit (One Size, 34.5cm)

33