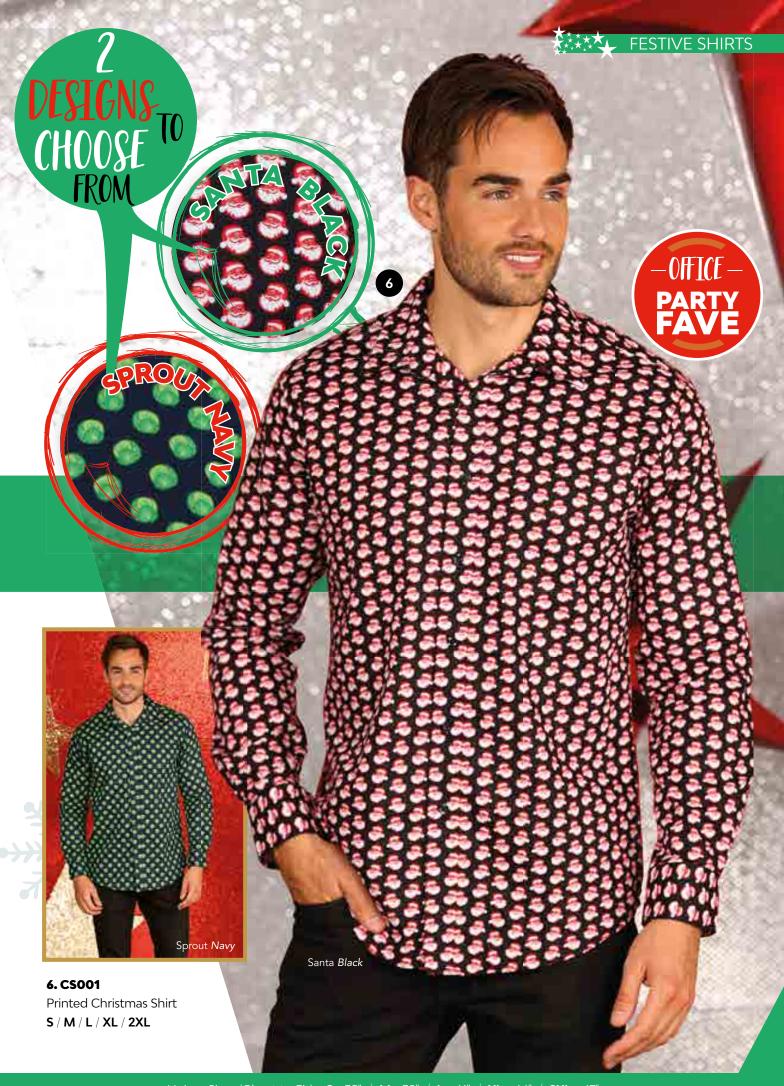

/ **XL** / **2XL** 



## SNUGGLE UP IN THESE CHRISTMAS JUMPERS





**1. CS022** - Women's Reindeer Eyelash Yarn Knitted Jumper **XS** / **S** / **M** / **L** / **XL**  **2. CS023** - Women's 3D "Jingle My Bells" Eyelash Yarn Knitted Jumper **XS** / **S** / **M** / **L** / **XL**  **3. CS019** - Women's Vintage Knitted Jumper XS / S / M / L / XL

**4. CS021** - Women's Robin Eyelash Yarn Knitted Jumper **XS** / **S** / **M** / **L** / **XL** 









MUSICAL TIES!



Santa *Navy* 

Reindeer *Red* 

Santa *Green* 

## NOVELTY FESTIVE FUN



**1. CS250**Musical Christmas Tie

One Size (59cm)

2. C\$249 Musical Christmas Tie One Size (59cm) **3. C\$252**Novelty Christmas Tie
One Size (59cm)

**4. CS241**Adult Christmas Socks
One Size (6-11)

**5. CS242**Women's Stripe Socks
One Size (3-7)







# DRESSED FOR A PARTY...

SKAILK STYLE STAND SHAPED FIT PARTIES Red

Knitted Mrs Claus dress

A fun, festive and fashionable skater dress

1. CS002

Long Sleeve Tee with Christmas Dinner Print  $\mathbf{S}\ 35$ " /  $\mathbf{M}\ 38$ " /  $\mathbf{L}\ 41$ " /  $\mathbf{XL}\ 44$ " /  $\mathbf{2XL}\ 47$ "

2. CS004

Mrs Claus - Knitted Santa Dress 10/12 / 14/16 / 18/20 3. CS003

Skater Dress with Fairy Light Print XS 8 / S 10 / M 12 / L 14 / XL 16

Black





Women's Sizes: XS/S - 8/10 / M/L - 10/12

Unicorn

XS/S 33/35" / M/L 37/39"

S/M/L/XL







#### APRONS & ACCESSORIES













1. CS175 Christmas Apron -

"Stuff The Turkey" (One Size, 86cm)

2. CS177 Missy Christmas Apron (One Size, 85cm)

3. CS181 Christmas Cook Hat (One Size, 41.5cm)

4. CS176 Christmas Apron - "It's Beginn