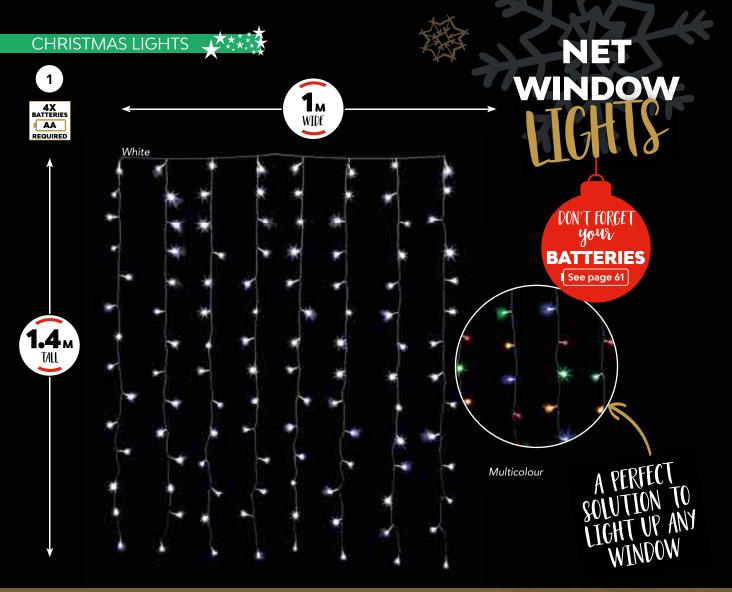

### LIGHTS FOR TREES, DISPLAYS & HOME

Bright White

**1. CS514** 112 LED Battery Operated Curtain Lights (One Size, 1 x 1.4m)

2. CS657 3-Set of Light-Up Decorative Parcels (One Size)

- 4. C\$329 Illuminated Words (One Size, 80cm)
- **5. C\$322** Wooden Lit Sign (One Size, 5 x 16.4cm)
- 6. C\$333 Red Battery Operated Lit Star (One Size, 38cm)
- 7. CS334 Red Battery Operated Lit Heart (One Size, 38cm)