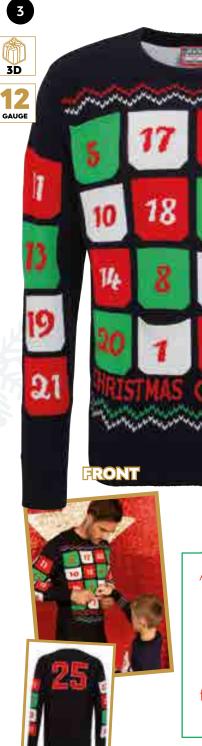

# LIGHTUP YOUR CHRISTMAS!

A Christmas jumper you can wear all month long!
A novel take on the classic advent calendar, this countdown jumper features 5 pockets to hide festive treats in. With a large number '25' on the reverse.

## 本美 3D JOLLY JUMPERS!

**1. CS014** - 3D Christmas Tree Knitted Hooded Jumper with Pom Poms XS / S / M / L / XL / 2XL

WITH BELLS ON

GAUGE

**ARN** 

2. CS013 - 3D Polar Bear Knitted Jumper with Pom Poms XS/S/M/L/XL/2XL **3. CS012** - 3D Advent Calendar Knitted Jumper with Pockets XS / S / M / L / XL / 2XL **4. CS015** - 3D Santa Knitted Jumper with Eyelash Yarn **XS** / **S** / **M** / **L** / **XL** / **2XL** 