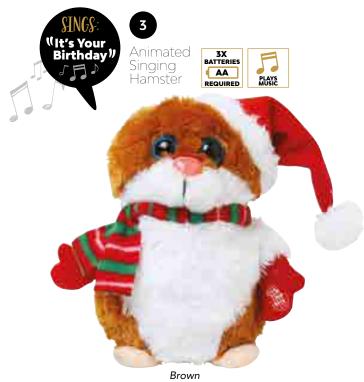

### WITH THESE FUN, ANIMATED CHARACTERS

 C\$304 Animated Cute Dancing Rudolph (One Size, 25cm)
 C\$302 Animated Hamster (One Size, 23cm)

2. C\$301 Animated Dancing Santa (One Size, 30cm)4. C\$303 Animated Bathing Santa (One Size, 20cm)