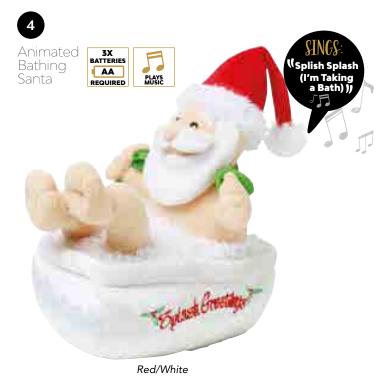

### WITH THESE FUN, ANIMATED CHARACTERS

 C\$304 Animated Cute Dancing Rudolph (One Size, 25cm)
 C\$302 Animated Hamster (One Size, 23cm)

2. C\$301 Animated Dancing Santa (One Size, 30cm)4. C\$303 Animated Bathing Santa (One Size, 20cm)