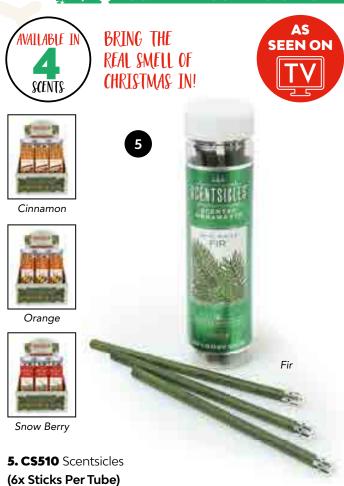

cm)





**4. CS236** Dog Santa Suit (One Size, 34.5cm)



33



### BRING CHRISTMAS TO LIFE!

### WITH THESE FUN, ANIMATED CHARACTERS



 C\$304 Animated Cute Dancing Rudolph (One Size, 25cm)
 C\$302 Animated Hamster (One Size, 23cm)



2. C\$301 Animated Dancing Santa (One Size, 30cm)4. C\$303 Animated Bathing Santa (One Size, 20cm)



5. CS305 Animated Donkey with Microphone (One Size, 29cm)6. CS300 Animated Dancing Christmas Tree (One Size, 28cm)



## FESTIVE INFLATABLE





#### 50cm WREATH



**1. CS498** 50cm Wreath **(One Size, 50cm)** 

#### WREATH HANGING HOOKS



**2. CS496** Silicone Transparent Window Hook (Holds 4kg) (One Size)

Transparent



**3. CS497** Wallbug Wreath Holder (One Size)



#### 45cm DESK TREE → ★★★★



**4. C\$503** Desk Tree **(One Size, 45cm)** 

#### 















#### SHATTERPROOF BAUBLES 🚅 👯





## DECORATIVE \*\* BAUBLE PACKS





C\$537 9 x Decorated Christmas Baubles
 (One Size, 8cm)
 C\$540 Shatterproof Baubles (9 Pack)

(One Size, 6cm)

Decoration Pack (One Size, Assorted)
4. CS542 Assorted Shatterproof Bauble Set (24 Pack) (One Size, 6cm)

3. CS541 Assorted 50 Piece Shatterproof





**5. CS098** Minions Decoupage Baubles - Assorted Designs (One Size, 7cm)

**6. CS538**  $3 \times \text{Glitter Balls in Drum}$ 

(One Size, 20cm)
7 CS539 3 x Shipy/Matt/Glit

**7. C\$539**  $3 \times \text{Shiny/Matt/Glitter Balls in Drum}$  (One Size, 15cm)





# FOR HOME AND OFFICE DECORATION



1. CS314 Christmas Decoration Stencils (One Size)

**2. C\$313** Snowflake Window Sticker Set (One Size)

3. CS297 300ml Aerosol Snow Spray (Non Flam