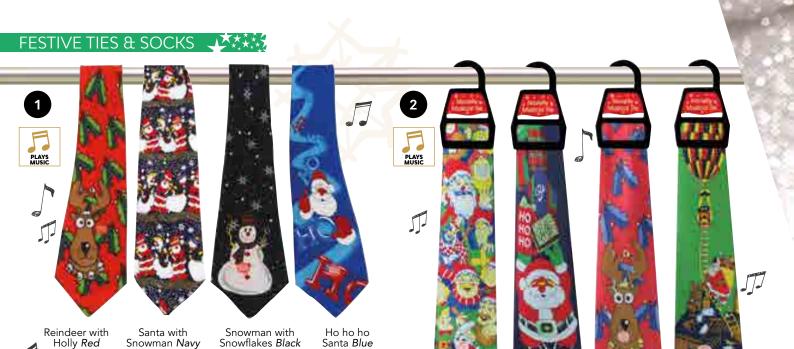

**4. CS021** - Women's Robin Eyelash Yarn Knitted Jumper **XS** / **S** / **M** / **L** / **XL** 

MUSICAL TIES!

Santa *Navy* 

Reindeer *Red* 

Santa *Green* 

## NOVELTY FESTIVE FUN

**1. CS250**Musical Christmas Tie

One Size (59cm)

2. C\$249 Musical Christmas Tie One Size (59cm) **3. C\$252**Novelty Christmas Tie
One Size (59cm)

**4. CS241**Adult Christmas Socks
One Size (6-11)

**5. CS242**Women's Stripe Socks
One Size (3-7)