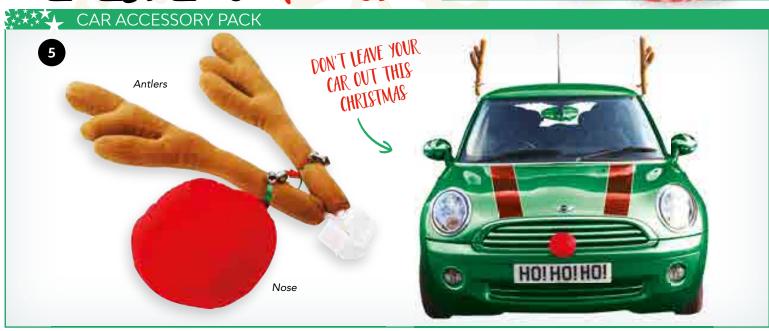

### HOME ESSENTIALS

- **1. C\$319** "Santa Stop Here" Christmas Stake (One Size, 37cm)
- **2. CS299** "Santa Please Stop Here" Sign (One Size, 76cm)
- 3. CS317 Santa Toilet Seat Cover (One Size, 34 x 42cm)
- **4. CS115** Hot Water Bottle with Christmas Cover (One Size, 310ml)
- 5. CS182 Reindeer Antlers and Nose for Car (One Size)