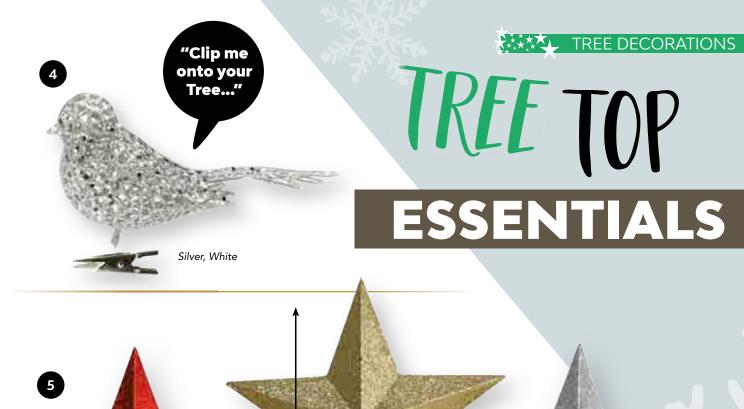

**4. CS236** Dog Santa Suit (One Size, 34.5cm)



33



### BRING CHRISTMAS TO LIFE!

### WITH THESE FUN, ANIMATED CHARACTERS



 C\$304 Animated Cute Dancing Rudolph (One Size, 25cm)
 C\$302 Animated Hamster (One Size, 23cm)



2. C\$301 Animated Dancing Santa (One Size, 30cm)4. C\$303 Animated Bathing Santa (One Size, 20cm)



5. CS305 Animated Donkey with Microphone (One Size, 29cm)6. CS300 Animated Dancing Christmas Tree (One Size, 28cm)



## FESTIVE INFLATABLE





#### 50cm WREATH



**1. CS498** 50cm Wreath **(One Size, 50cm)** 

#### WREATH HANGING HOOKS



**2. CS496** Silicone Transparent Window Hook (Holds 4kg) (One Size)

Transparent



**3. CS497** Wallbug Wreath Holder (One Size)



#### 45cm DESK TREE → ★★★★



**4. C\$503** Desk Tree **(One Size, 45cm)** 

#### 















#### SHATTERPROOF BAUBLES 🚅 👯





## DECORATIVE \*\* BAUBLE PACKS





C\$537 9 x Decorated Christmas Baubles
 (One Size, 8cm)
 C\$540 Shatterproof Baubles (9 Pack)

(One Size, 6cm)

Decoration Pack (One Size, Assorted)
4. CS542 Assorted Shatterproof Bauble Set (24 Pack) (One Size, 6cm)

3. CS541 Assorted 50 Piece Shatterproof





**5. CS098** Minions Decoupage Baubles - Assorted Designs (One Size, 7cm)

**6. CS538**  $3 \times \text{Glitter Balls in Drum}$ 

(One Size, 20cm)
7 CS539 3 x Shipy/Matt/Glit

**7. C\$539**  $3 \times \text{Shiny/Matt/Glitter Balls in Drum}$  (One Size, 15cm)





# FOR HOME AND OFFICE DECORATION



1. CS314 Christmas Decoration Stencils (One Size)

**2. C\$313** Snowflake Window Sticker Set (One Size)

3. CS297 300ml Aerosol Snow Spray (Non Flammable)