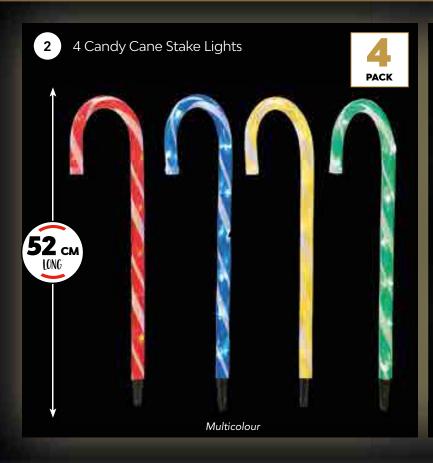

70cm)
- 9. CS702 Holographic Icicle Chandelier (One Size, 30cm)
- **10. C\$703** Holographic Star Chandelier (One Size, 60cm)







## LIGHT UP YOUR LIFE



CS518 50 Tough Berry Lights (One Size)
 CS517 400 Frosted LED Twister Lights (One Size)
 CS519 280 Ball Cluster Lights (One Size)



Warm White

HOW MANY LIGHTS
DO I REQUIRE?

### LIGHTS FOR TREES, DISPLAYS & HOME

Bright White









**1. CS514** 112 LED Battery Operated Curtain Lights (One Size, 1 x 1.4m)

2. CS657 3-Set of Light-Up Decorative Parcels (One Size)



- 4. C\$329 Illuminated Words (One Size, 80cm)
- **5. C\$322** Wooden Lit Sign (One Size, 5 x 16.4cm)
- 6. C\$333 Red Battery Operated Lit Star (One Size, 38cm)
- 7. CS334 Red Battery Operated Lit Heart (One Size, 38cm)





#### FESTIVE DISPLAYS TO LIGHT UP CHRISTMAS









#### DESKTOP FEATURE LIGHTS BRIGHTEN











- 4. CS075 Lantern with Flickering Flame (One Size, 24cm)
- 5. C\$324 Cream Dancing Flame (One Size, 13 x 8cm)
- 6. CS656 Paper Rope Light (One Size, 42cm)
- 7. CS097 Winter Spinner Mixed (One Size, 32cm)

- **8. C\$330** Battery Operated Lit Silhouette Box (One Size, 23cm)
- 9. CS658 White Star Light (One Size, 30cm)





## SANTA LOVE

# DECORATIONS WITH SANTA THEMES



1. CS326 "Santa Please Stop Here" Sign (One Size, 45 x 24cm)

2. CS327 Battery Operated Santa and Snowman Lights (One Size, 9 x 5 x 1.6cm)

3. CS076 Battery Operated Snowing Musical Lantern (One Size, 18cm)

4. CS331 Santa-Snowman-Tree Lit Display (One Size, 24 x 45cm)





5. CS074 Assorted Battery Operated Mini Lit House (One Size, 9.5cm)

6. C\$640 Lit Snowman wit