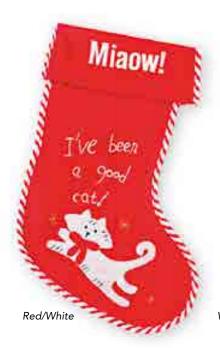

S284** Santa Hat Headband

(One Size, 28cm)

7. CS285 Christmas Turkey Hat

(One Size, 20cm)

**8. CS280** Plush Character Christmas Hats

(One Size, 17.5cm)

9. CS193 Plush Character Earmuffs

(One Size, 22.5 x 23 x 10cm)













- 1. CS196 Felt Christmas Bag (One Size, 28cm)
- 2. CS198 Christmas Bottle Bag (One Size, 34cm)
- 3. C\$230 Small Jute Bag (One Size, 23cm)
- **4. CS199** Felt Santa Sack (One Size, 90 x 60cm)
- **5. CS228** "I've Been Very Good" Gift Sack (One Size, 60 x 90cm)
- 6. C\$197 Wine Bottle Bag (One Size, 35 x 13cm)



- 7. CSO47 Small Jute Bag with Handles (Space for Personalisation) (One Size, 32cm)
- 8. CSO48 Christmas Jute Stocking (Space for Personalisation) (One Size, 74cm)
- 9. CS046 Large Christmas Jute Bag (Space for Personalisation (One Size, 80cm)









1. CS234 Pet's Christmas Stocking - Cats (One Size, 44cm)

# PAMPER SUR PETIL







2. CS233 Pet's Christmas Stocking - Dogs (One Size, 44cm)





(One Size, 38.5cm)





**4. CS236** Dog Santa Suit (One Size, 34.5cm)



33



### BRING CHRISTMAS TO LIFE!

### WITH THESE FUN, ANIMATED CHARACTERS



 C\$304 Animated Cute Dancing Rudolph (One Size, 25cm)
 C\$302 Animated Hamster (One Size, 23cm)



2. C\$301 Animated Dancing Santa (One Size, 30cm)4. C\$303 Animated Bathing Santa (One Size, 20cm)



5. CS305 Animated Donkey with Microphone (One Size, 29cm)6. CS300 Animated Dancing Christmas Tree (One Size, 28cm)



## FESTIVE INFLATABLE





#### 50cm WREATH



**1. CS498** 50cm Wreath **(One Size, 50cm)** 

#### WREATH HANGING HOOKS



**2. CS496** Silicone Transparent Window Hook (Hold