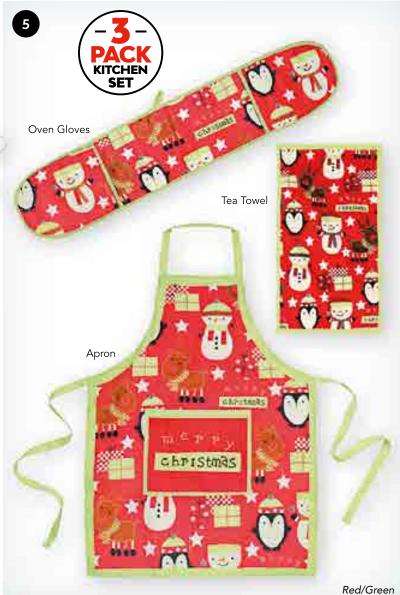

6. CS173 Kids Christmas Apron (One Size, 55cm)

5. CS195 Merry Christmas Character Kitchen Set

7. CS042 Printed Apron (One Size, 72 x 86cm)

(Double Oven Glove, Apron, Tea Towel)