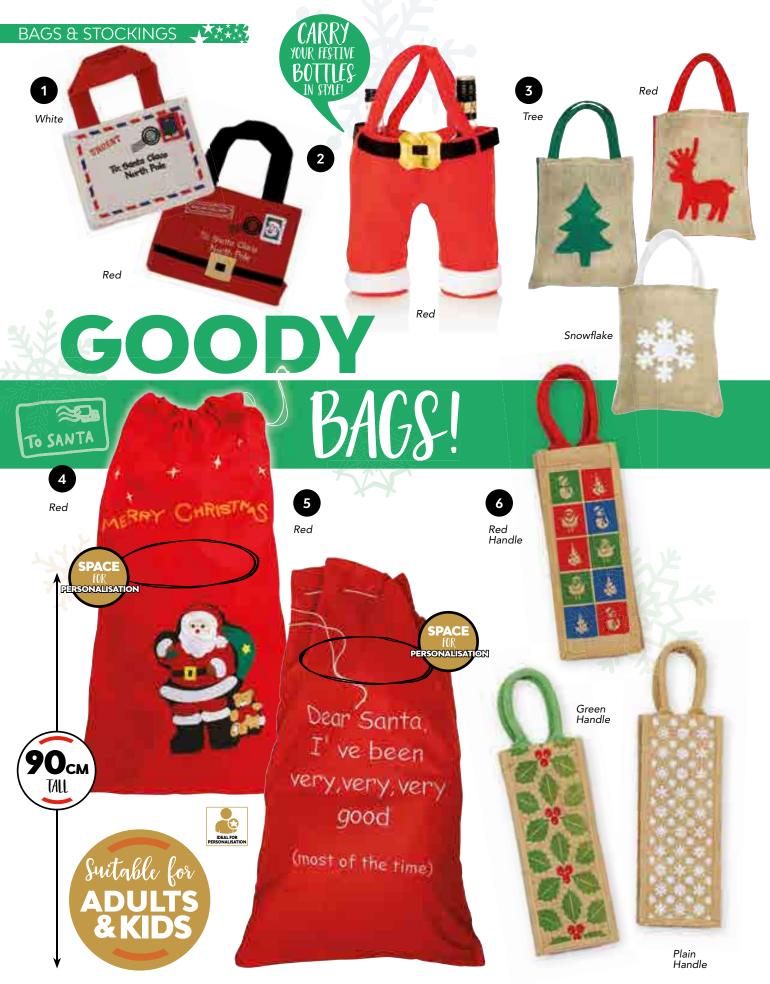

- 1. CS196 Felt Christmas Bag (One Size, 28cm)
- 2. CS198 Christmas Bottle Bag (One Size, 34cm)
- 3. C\$230 Small Jute Bag (One Size, 23cm)
- **4. CS199** Felt Santa Sack (One Size, 90 x 60cm)
- **5. CS228** "I've Been Very Good" Gift Sack (One Size, 60 x 90cm)
- 6. C\$197 Wine Bottle Bag (One Size, 35 x 13cm)

- 7. CSO47 Small Jute Bag with Handles (Space for Personalisation) (One Size, 32cm)
- 8. CSO48 Christmas Jute Stocking (Space for Personalisation) (One Size, 74cm)
- 9. CS046 Large Christmas Jute Bag (Space for Personalisation (One Size, 80cm)