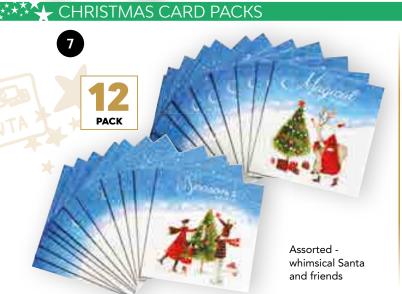

- **6. CS613** Novelty Card Holder Pegs (Pack of 18)
- (One Size, 29.5 x 14 x 1.1cm)
- **7. CS600** 140mm Square Christmas Card (12 Pack)
- (One size, 140 x 140mm)
- 8. CS601 Portrait Christmas Card (12 Pack)