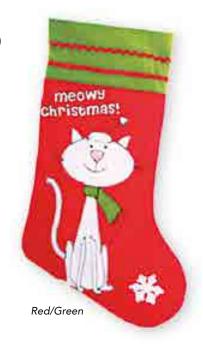

CS284** Santa Hat Headband

(One Size, 28cm)

7. CS285 Christmas Turkey Hat

(One Size, 20cm)

**8. CS280** Plush Character Christmas Hats

(One Size, 17.5cm)

9. CS193 Plush Character Earmuffs

(One Size, 22.5 x 23 x 10cm)













- 1. CS196 Felt Christmas Bag (One Size, 28cm)
- 2. CS198 Christmas Bottle Bag (One Size, 34cm)
- 3. C\$230 Small Jute Bag (One Size, 23cm)
- **4. CS199** Felt Santa Sack (One Size, 90 x 60cm)
- **5. CS228** "I've Been Very Good" Gift Sack (One Size, 60 x 90cm)
- 6. C\$197 Wine Bottle Bag (One Size, 35 x 13cm)



- 7. CSO47 Small Jute Bag with Handles (Space for Personalisation) (One Size, 32cm)
- 8. CSO48 Christmas Jute Stocking (Space for Personalisation) (One Size, 74cm)
- 9. CS046 Large Christmas Jute Bag (Space for Personalisation (One Size, 80cm)









1. CS234 Pet's Christmas Stocking - Cats (One Size, 44cm)

# PAMPER SUR PETIL







2. CS233 Pet's Christmas Stocking - Dogs (One Size, 44cm)





(One Size, 38.5cm)





**4. CS236** Dog Santa Suit (One Size, 34.5cm)



33



### BRING CHRISTMAS TO LIFE!

### WITH THESE FUN, ANIMATED CHARACTERS



 C\$304 Animated Cute Dancing Rudolph (One Size, 25cm)
 C\$302 Animated Hamster (One Size, 23cm)



2. C\$301 Animated Dancing Santa (One Size, 30cm)4. C\$303 Animated Bathing Santa (One Size, 20cm)



5. CS305 Animated Donkey with Microphone (One Size, 29cm)6. CS300 Animated Dancing Christmas Tree (One Size, 28cm)



## FESTIVE INFLATABLE





#### 50cm WREATH



**1. CS498** 50cm Wreath **(One Size, 50cm)** 

#### WREATH HANGING HOOKS



**2. CS496** Silicone Transparent Window Hook (Ho