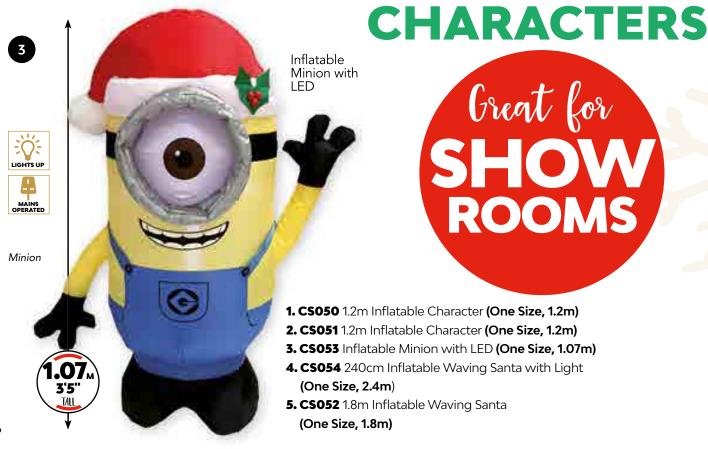

#### Polaroid

**6. CS098** Minions Decoupage Baubles -

Assorted Designs (One Size, 7cm)

7. CS053 Inflatable Minion with LED (One Size, 1.07m)

**8. CS099** Minion Stockings - Clip Strip (One Size, 49cm)

9. CS900 AA Polaroid Heavy Duty Batteries (9 pack)