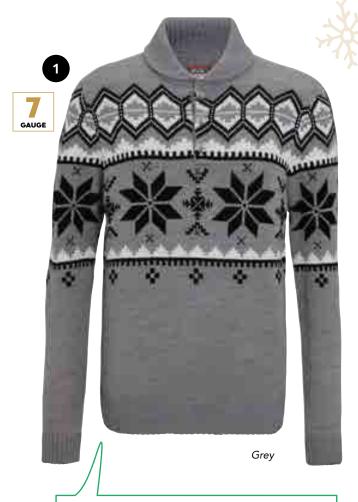

## **FESTIVE** KNITWEAR

Shawl collar, chunky knit sweater, for those who like a more traditional style

1. CS018 - Men's Shawl Collar Knitted Jumper XS / S / M / L / XL / 2XL

2. CS016 - "Piste Again" Knitted Jumper XS / S / M / L / XL / 2XL

#### **GAUGE OF KNIT**

The thickness and weight of a knitted jumper can be measured by its 'Gauge'. The higher the Gauge, the thinner and finer the knit. Many of our Christmas jumpers are a '12 Gauge', however the amount of colour in the jumpers means there are more yarns used, which, in turn gives these jumpers a much thicker and woollier appearance.