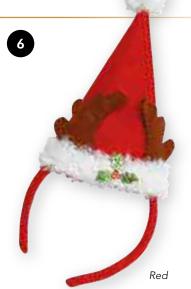

**6. CS284** Santa Hat Headband

(One Size, 28cm)

7. CS285 Christmas Turkey Hat

(One Size, 20cm)

**8. CS280** Plush Character Christmas Hats

(One Size, 17.5cm)

9. CS193 Plush Character Earmuffs

(One Size, 22.5 x 23 x 10cm)