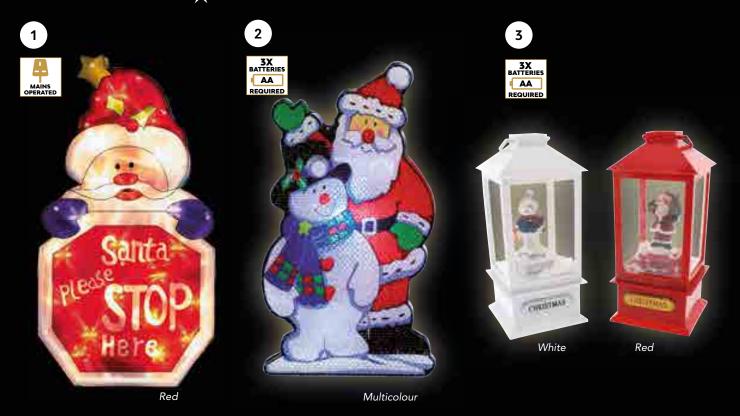

# DECORATIONS WITH SANTA THEMES

1. CS326 "Santa Please Stop Here" Sign (One Size, 45 x 24cm)

2. CS327 Battery Operated Santa and Snowman Lights (One Size, 9 x 5 x 1.6cm)

3. CS076 Battery Operated Snowing Musical Lantern (One Size, 18cm)