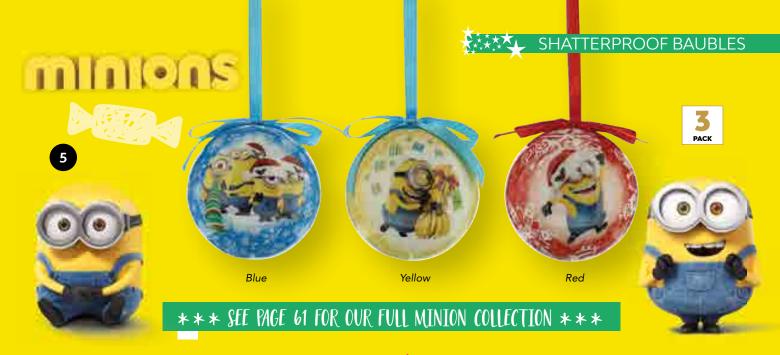

3. CS541 Assorted 50 Piece Shatterproof

**5. CS098** Minions Decoupage Baubles - Assorted Designs (One Size, 7cm)

**6. CS538**  $3 \times \text{Glitter Balls in Drum}$ 

(One Size, 20cm)
7 CS539 3 x Shipy/Matt/Glit