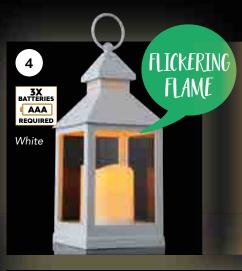

#### DESKTOP FEATURE LIGHTS BRIGHTEN

- 4. CS075 Lantern with Flickering Flame (One Size, 24cm)
- 5. C\$324 Cream Dancing Flame (One Size, 13 x 8cm)
- 6. CS656 Paper Rope Light (One Size, 42cm)
- 7. CS097 Winter Spinner Mixed (One Size, 32cm)