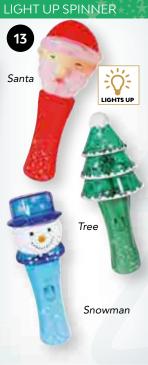

13. CS620 Light Up Spinner (One Size)

**14. CS615** Letter To Santa Pack

(One Size, 28.5 x 17.5 x 0.9cm)