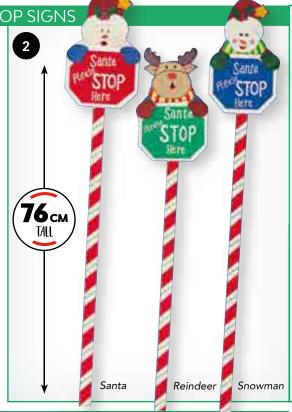

### HOME ESSENTIALS

- **1. C\$319** "Santa Stop Here" Christmas Stake (One Size, 37cm)
- **2. CS299** "Santa Please Stop Here" Sign (One Size, 76cm)
- 3. CS317 Santa Toilet Seat Cover (One Size, 34 x 42cm)
- **4. CS115** Hot Water Bottle with Christmas Cover (One Size, 310ml)
- 5. CS182 Reindeer Antlers and Nose for Car (One Size)