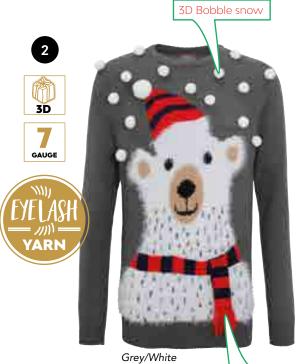

## 本美 3D JOLLY JUMPERS!

**1. CS014** - 3D Christmas Tree Knitted Hooded Jumper with Pom Poms XS / S / M / L / XL / 2XL

WITH BELLS ON

GAUGE

**ARN** 

2. CS013 - 3D Polar Bear Knitted Jumper with Pom Poms XS/S/M/L/XL/2XL **3. CS012** - 3D Advent Calendar Knitted Jumper with Pockets XS / S / M / L / XL / 2XL **4. CS015** - 3D Santa Knitted Jumper with Eyelash Yarn **XS** / **S** / **M** / **L** / **XL** / **2XL** 