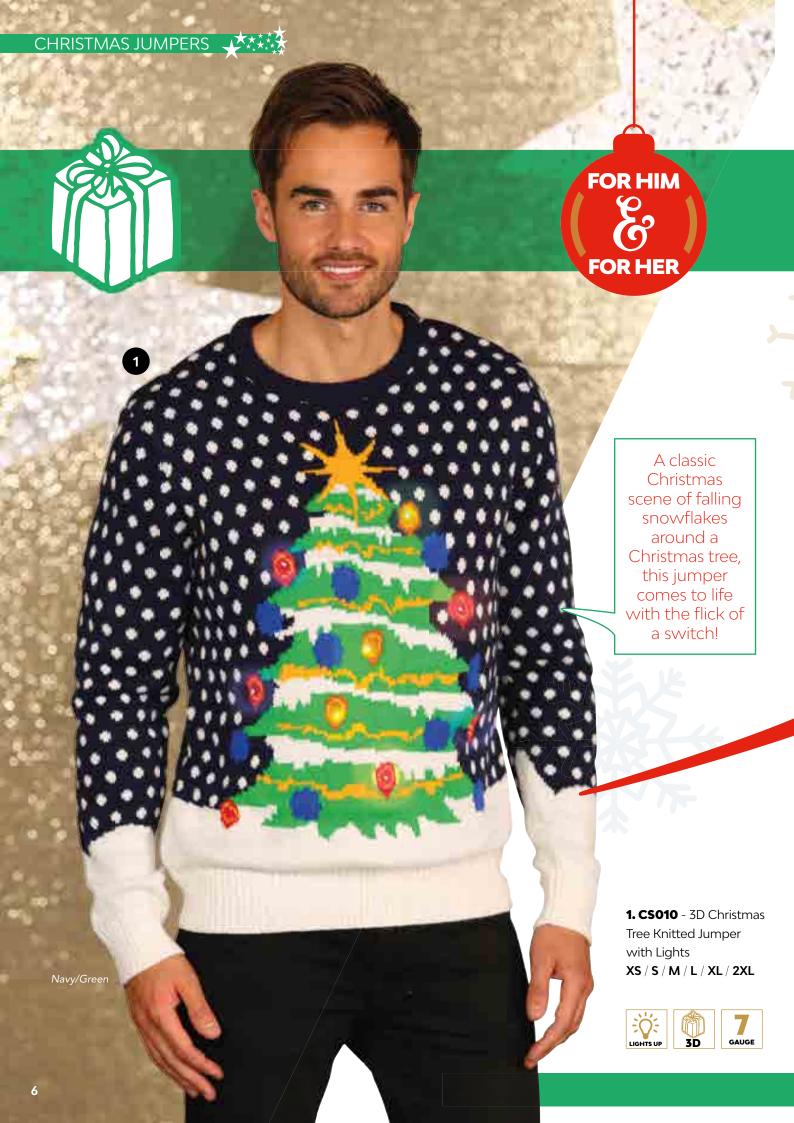

#### **GAUGE OF KNIT**

The thickness and weight of a knitted jumper can be measured by its 'Gauge'. The higher the Gauge, the thinner and finer the knit. Many of our Christmas jumpers are a '12 Gauge', however the amount of colour in the jumpers means there are more yarns used, which, in turn gives these jumpers a much thicker and woollier appearance.