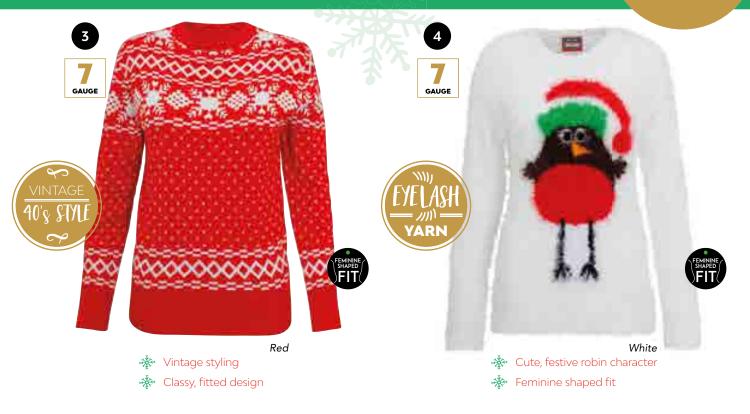

## SNUGGLE UP IN THESE CHRISTMAS JUMPERS

**1. CS022** - Women's Reindeer Eyelash Yarn Knitted Jumper **XS** / **S** / **M** / **L** / **XL**  **2. CS023** - Women's 3D "Jingle My Bells" Eyelash Yarn Knitted Jumper **XS** / **S** / **M** / **L** / **XL**  **3. CS019** - Women's Vintage Knitted Jumper XS / S / M / L / XL

**4. CS021** - Women's Robin Eyelash Yarn Knitted Jumper **XS** / **S** / **M** / **L** / **XL** 

MUSICAL TIES!

Santa *Navy* 

Reindeer *Red* 

Santa *Green* 

#### **GAUGE OF KNIT**

The thickness and weight of a knitted jumper can be measured by its 'Gauge'. The higher the Gauge, the thinner and finer the knit. Many of our Christmas jumpers are a '12 Gauge', however the amount of colour in the jumpers means there are more yarns used, which, in turn gives these jumpers a much thicker and woollier appearance.