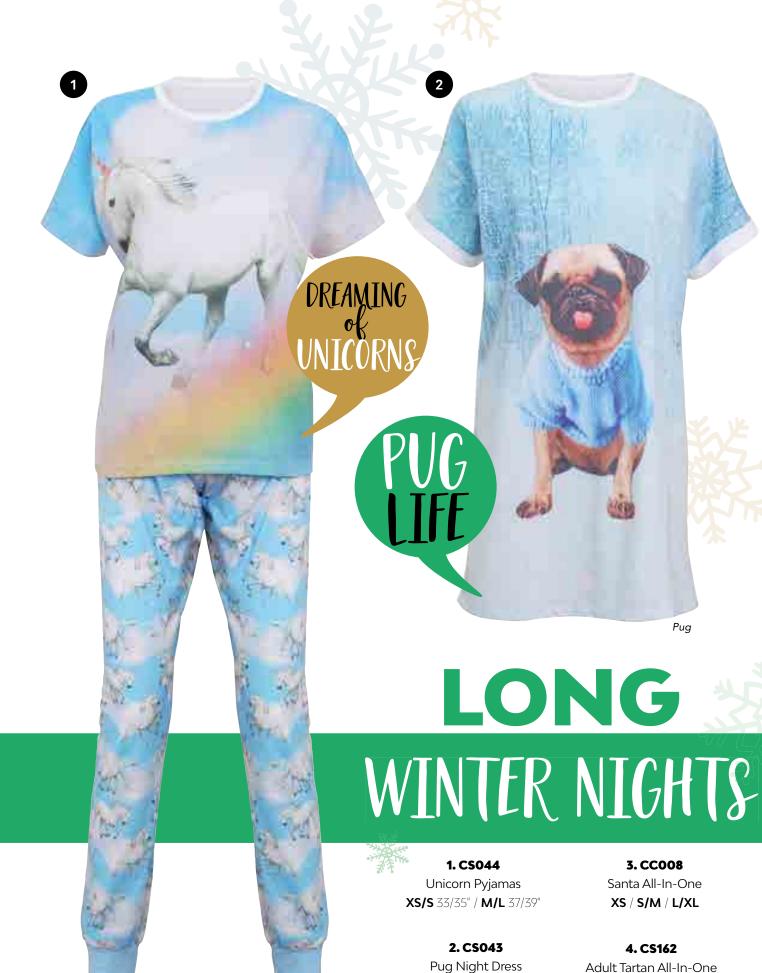

2. CS004

Mrs Claus - Knitted Santa Dress 10/12 / 14/16 / 18/20 3. CS003

Skater Dress with Fairy Light Print XS 8 / S 10 / M 12 / L 14 / XL 16

Black

Women's Sizes: XS/S - 8/10 / M/L - 10/12

Unicorn

XS/S 33/35" / M/L 37/39"