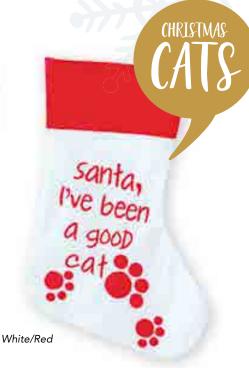

84** Santa Hat Headband

(One Size, 28cm)

7. CS285 Christmas Turkey Hat

(One Size, 20cm)

**8. CS280** Plush Character Christmas Hats

(One Size, 17.5cm)

9. CS193 Plush Character Earmuffs

(One Size, 22.5 x 23 x 10cm)













- 1. CS196 Felt Christmas Bag (One Size, 28cm)
- 2. CS198 Christmas Bottle Bag (One Size, 34cm)
- 3. C\$230 Small Jute Bag (One Size, 23cm)
- **4. CS199** Felt Santa Sack (One Size, 90 x 60cm)
- **5. CS228** "I've Been Very Good" Gift Sack (One Size, 60 x 90cm)
- 6. C\$197 Wine Bottle Bag (One Size, 35 x 13cm)



- 7. CSO47 Small Jute Bag with Handles (Space for Personalisation) (One Size, 32cm)
- 8. CSO48 Christmas Jute Stocking (Space for Personalisation) (One Size, 74cm)
- 9. CS046 Large Christmas Jute Bag (Space for Personalisation (One Size, 80cm)









1. CS234 Pet's Christmas Stocking - Cats (One Size, 44cm)

# PAMPER SUR PETIL







2. CS233 Pet's Christmas Stocking - Dogs (One Size, 44cm)





(One Size, 38.5cm)





**4. CS236** Dog Santa Suit (One Size, 34.5cm)



33



### BRING CHRISTMAS TO LIFE!

### WITH THESE FUN, ANIMATED CHARACTERS



 C\$304 Animated Cute Dancing Rudolph (One Size, 25cm)
 C\$302 Animated Hamster (One Size, 23cm)



2. C\$301 Animated Dancing Santa (One Size, 30cm)4. C\$303 Animated Bathing Santa (One Size, 20cm)



5. CS305 Animated Donkey with Microphone (One Size, 29cm)6. CS300 Animated Dancing Christmas Tree (One Size, 28cm)



## FESTIVE INFLATABLE





#### 50cm WREATH



**1. CS498** 50cm Wreath **(One Size, 50cm)** 

#### WREATH HANGING HOOKS



**2. CS496** Silicone Transparent Window Hook (Holds