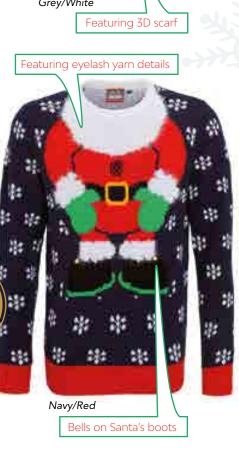

## 本美 3D JOLLY JUMPERS!

**1. CS014** - 3D Christmas Tree Knitted Hooded Jumper with Pom Poms XS / S / M / L / XL / 2XL

WITH BELLS ON

GAUGE

**ARN** 

2. CS013 - 3D Polar Bear Knitted Jumper with Pom Poms XS/S/M/L/XL/2XL **3. CS012** - 3D Advent Calendar Knitted Jumper with Pockets XS / S / M / L / XL / 2XL **4. CS015** - 3D Santa Knitted Jumper with Eyelash Yarn **XS** / **S** / **M** / **L** / **XL** / **2XL** 