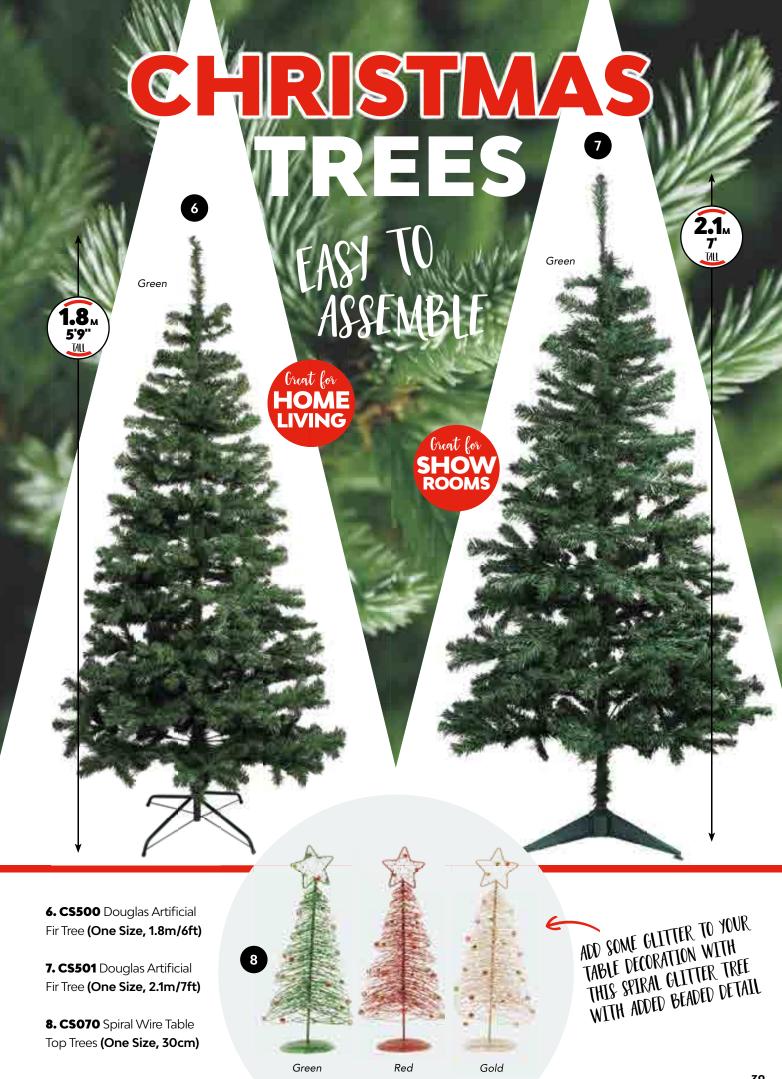

)





**4. CS236** Dog Santa Suit (One Size, 34.5cm)



33



### BRING CHRISTMAS TO LIFE!

### WITH THESE FUN, ANIMATED CHARACTERS



 C\$304 Animated Cute Dancing Rudolph (One Size, 25cm)
 C\$302 Animated Hamster (One Size, 23cm)



2. C\$301 Animated Dancing Santa (One Size, 30cm)4. C\$303 Animated Bathing Santa (One Size, 20cm)



5. CS305 Animated Donkey with Microphone (One Size, 29cm)6. CS300 Animated Dancing Christmas Tree (One Size, 28cm)



## FESTIVE INFLATABLE





#### 50cm WREATH



**1. CS498** 50cm Wreath **(One Size, 50cm)** 

#### WREATH HANGING HOOKS



**2. CS496** Silicone Transparent Window Hook (Holds 4kg) (One Size)

Transparent



**3. CS497** Wallbug Wreath Holder (One Size)



#### 45cm DESK TREE → ★★★★



**4. C\$503** Desk Tree **(One Size, 45cm)** 

#### 















#### SHATTERPROOF BAUBLES 🚅 👯





## DECORATIVE \*\* BAUBLE PACKS





C\$537 9 x Decorated Christmas Baubles
 (One Size, 8cm)
 C\$540 Shatterproof Baubles (9 Pack)

(One Size, 6cm)

Decoration Pack (One Size, Assorted)
4. CS542 Assorted Shatterproof Bauble Set (24 Pack) (One Size, 6cm)

3. CS541 Assorted 50 Piece Shatterproof





**5. CS098** Minions Decoupage Baubles - Assorted Designs (One Size, 7cm)

**6. CS538**  $3 \times \text{Glitter Balls in Drum}$ 

(One Size, 20cm)
7 CS539 3 x Shipy/Matt/Glit

**7. C\$539**  $3 \times \text{Shiny/Matt/Glitter Balls in Drum}$  (One Size, 15cm)





# FOR HOME AND OFFICE DECORATION



1. CS314 Christmas Decoration Stencils (One Size)

**2. C\$313** Snowflake Window Sticker Set (One Size)

3. CS297 300ml Aerosol Snow Spray (Non Flamma