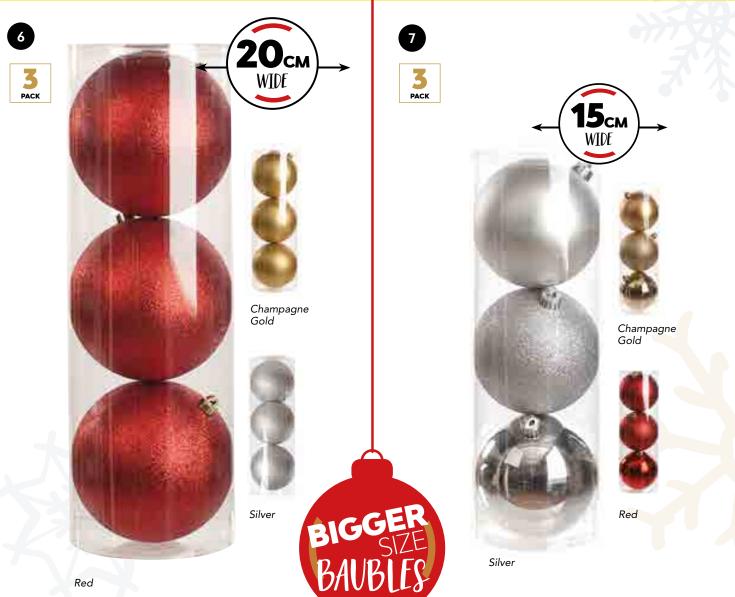

## DECORATIVE \*\* BAUBLE PACKS

C\$537 9 x Decorated Christmas Baubles
 (One Size, 8cm)
 C\$540 Shatterproof Baubles (9 Pack)

(One Size, 6cm)

Decoration Pack (One Size, Assorted)
4. CS542 Assorted Shatterproof Bauble Set (24 Pack) (One Size, 6cm)

3. CS541 Assorted 50 Piece Shatterproof

**5. CS098** Minions Decoupage Baubles - Assorted Designs (One Size, 7cm)

**6. CS538**  $3 \times \text{Glitter Balls in Drum}$ 

(One Size, 20cm)
7 CS539 3 x Shipy/Matt/Glit

**7. C\$539**  $3 \times \text{Shiny/Matt/Glitter Balls in Drum}$  (One Size, 15cm)