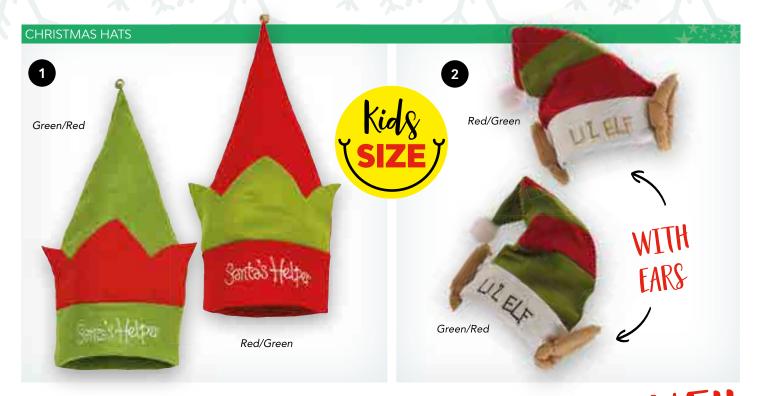

## CHRISTMAS KIDS ZONE!!

- 1. CS286 Felt "Santa's Helper" Elf Hat (One Size, 42.5cm)
- 2. CS188 Li'l Elf Hat with Ears (One Size, 32cm)
- **3. CS621** Inflatable Antler Ring Toss Game (One Size)

4. CS049 Kids Christmas Santa Suit