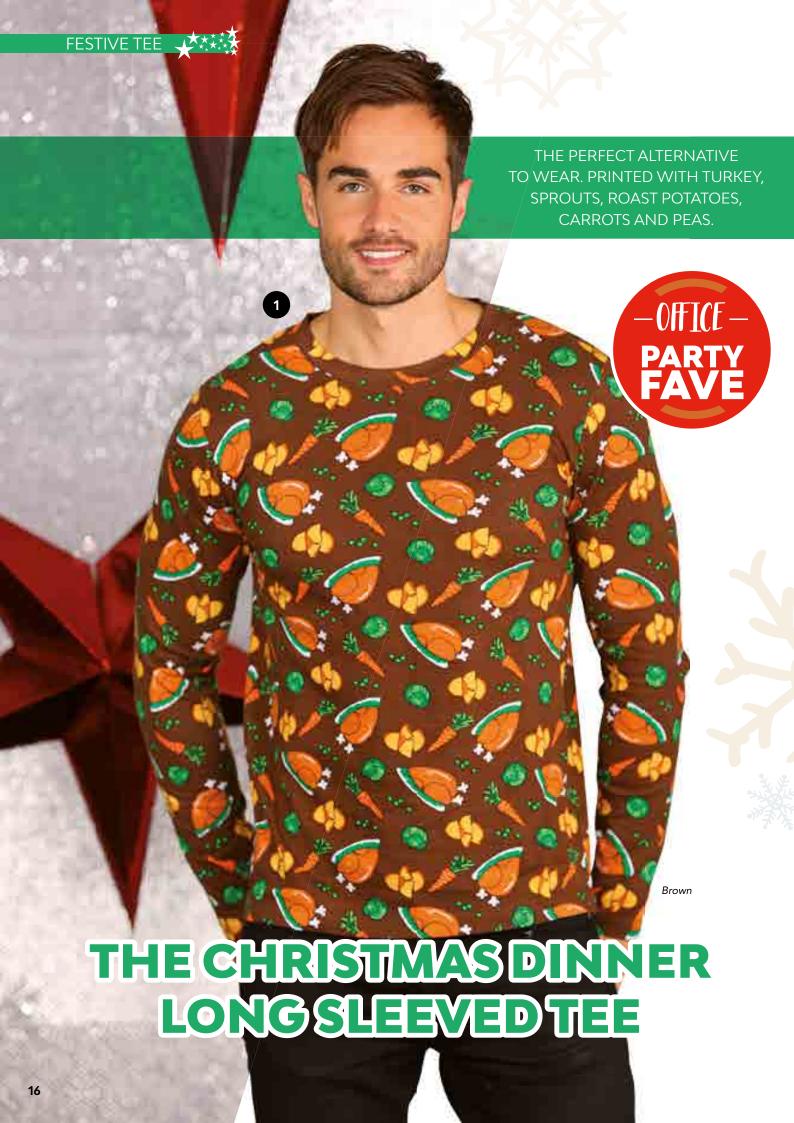

# DRESSED FOR A PARTY...

SKAILK STYLE STAND SHAPED FIT PARTIES Red

Knitted Mrs Claus dress

A fun, festive and fashionable skater dress

1. CS002

Long Sleeve Tee with Christmas Dinner Print  $\mathbf{S}\ 35$ " /  $\mathbf{M}\ 38$ " /  $\mathbf{L}\ 41$ " /  $\mathbf{XL}\ 44$ " /  $\mathbf{2XL}\ 47$ "