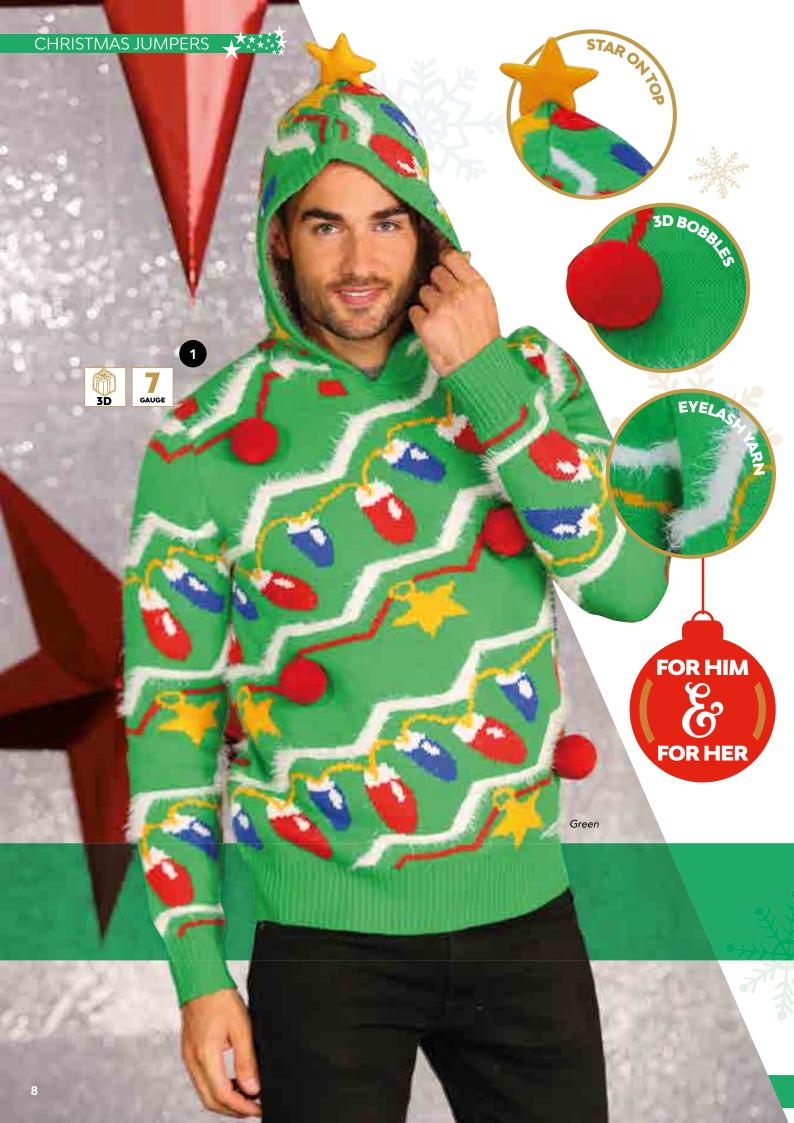

## 本美 3D JOLLY JUMPERS!

**1. CS014** - 3D Christmas Tree Knitted Hooded Jumper with Pom Poms XS / S / M / L / XL / 2XL

WITH BELLS ON

GAUGE

**ARN** 

2. CS013 - 3D Polar Bear Knitted Jumper with Pom Poms XS/S/M/L/XL/2XL **3. CS012** - 3D Advent Calendar Knitted Jumper with Pockets XS / S / M / L / XL / 2XL **4. CS015** - 3D Santa Knitted Jumper with Eyelash Yarn **XS** / **S** / **M** / **L** / **XL** / **2XL** 

#### **GAUGE OF KNIT**

The thickness and weight of a knitted jumper can be measured by its 'Gauge'. The higher the Gauge, the thinner and finer the knit. Many of our Christmas jumpers are a '12 Gauge', however the amount of colour in the jumpers means there are more yarns used, which, in turn gives these jumpers a much thicker and woollier appearance.