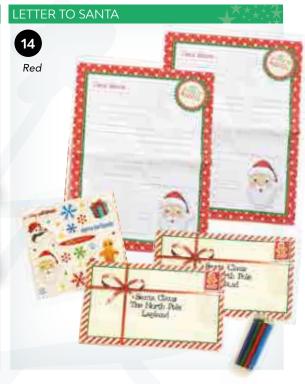

13. CS620 Light Up Spinner (One Size)

**14. CS615** Letter To Santa Pack

(One Size, 28.5 x 17.5 x 0.9cm)