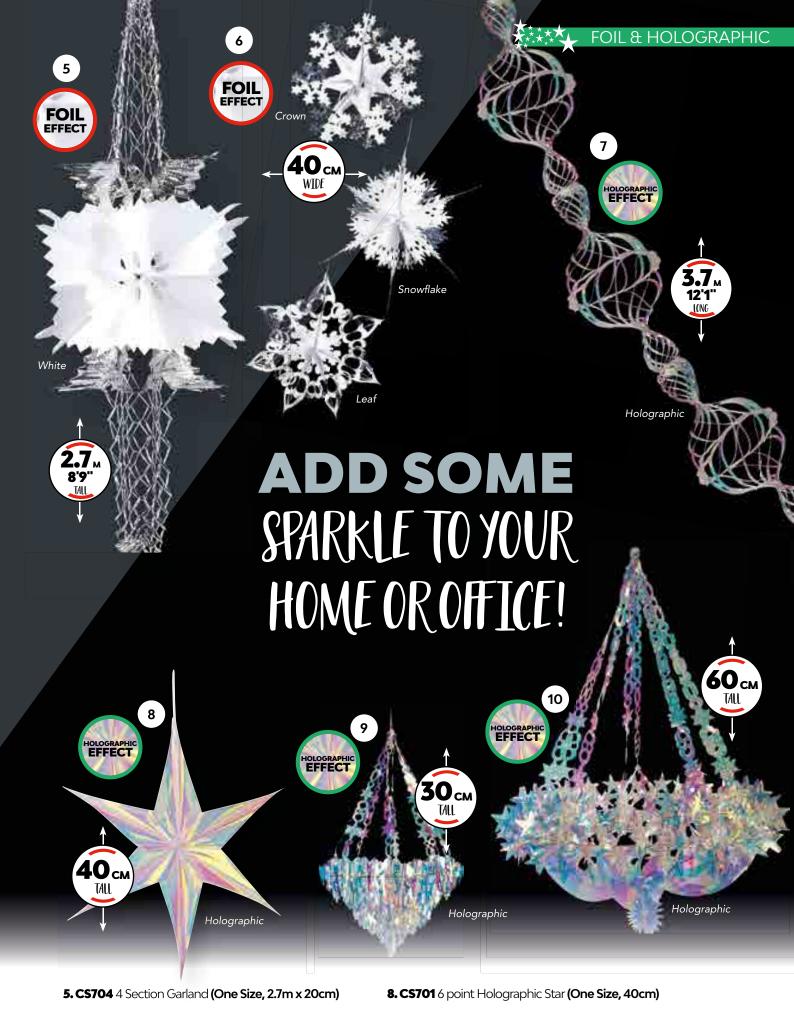

(One Size, 2.75L)

- **6. CS705** Foil Starburst (One Size, 40cm)
- 7. C\$700 Holographic Spin Garland (One Size, 370cm)
- 9. CS702 Holographic Icicle Chandelier (One Size, 30cm)
- **10. C\$703** Holographic Star Chandelier (One Size, 60cm)