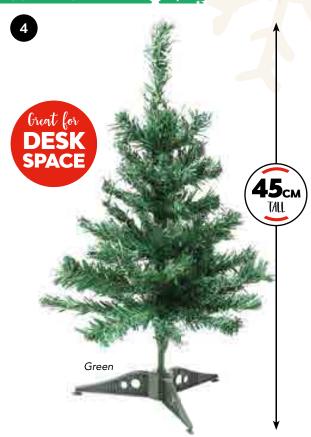

as Stocking - Dogs (One Size, 44cm)





(One Size, 38.5cm)





**4. CS236** Dog Santa Suit (One Size, 34.5cm)



33



### BRING CHRISTMAS TO LIFE!

### WITH THESE FUN, ANIMATED CHARACTERS



 C\$304 Animated Cute Dancing Rudolph (One Size, 25cm)
 C\$302 Animated Hamster (One Size, 23cm)



2. C\$301 Animated Dancing Santa (One Size, 30cm)4. C\$303 Animated Bathing Santa (One Size, 20cm)



5. CS305 Animated Donkey with Microphone (One Size, 29cm)6. CS300 Animated Dancing Christmas Tree (One Size, 28cm)



## FESTIVE INFLATABLE





#### 50cm WREATH



**1. CS498** 50cm Wreath **(One Size, 50cm)** 

#### WREATH HANGING HOOKS



**2. CS496** Silicone Transparent Window Hook (Holds 4kg) (One Size)

Transparent



**3. CS497** Wallbug Wreath Holder (One Size)



#### 45cm DESK TREE → ★★★★



**4. C\$503** Desk Tree **(One Size, 45cm)** 

#### 















#### SHATTERPROOF BAUBLES 🚅 👯





## DECORATIVE \*\* BAUBLE PACKS





C\$537 9 x Decorated Christmas Baubles
 (One Size, 8cm)
 C\$540 Shatterproof Baubles (9 Pack)

(One Size, 6cm)

Decoration Pack (One Size, Assorted)
4. CS542 Assorted Shatterproof Bauble Set (24 Pack) (One Size, 6cm)

3. CS541 Assorted 50 Piece Shatterproof





**5. CS098** Minions Decoupage Baubles - Assorted Designs (One Size, 7cm)

**6. CS538**  $3 \times \text{Glitter Balls in Drum}$ 

(One Size, 20cm)
7 CS539 3 x Shipy/Matt/Glit

**7. C\$539**  $3 \times \text{Shiny/Matt/Glitter Balls in Drum}$  (One Size, 15cm)





# FOR HOME AND OFFICE DECORATION



1. CS314 Christmas Decoration Stencils (One Size)

**2. C\$313** Snowflake Window Sticker Set