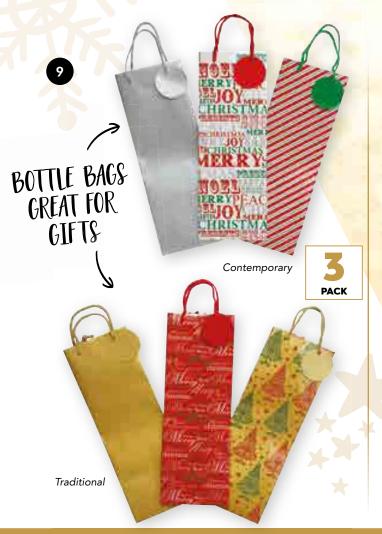

## CHRISTMAS IN THE BAG!!

TIME-SAVING
BIKE WRAPPING
SOLUTION!

**9. CS608** Bottle Gift Bags (Pack of 3) (One Size)

10. CS609 Giant Gift Bag

(One size, 450 x 450 x 205mm)

11. C\$612 PVC Santa Sacks (Pack of 3)
(One Size, 30.5cm x 27cm x 0.4cm)
12. C\$611 Giant Bike Sack
(One size, 30.5cm x 22cm x 0.8cm)