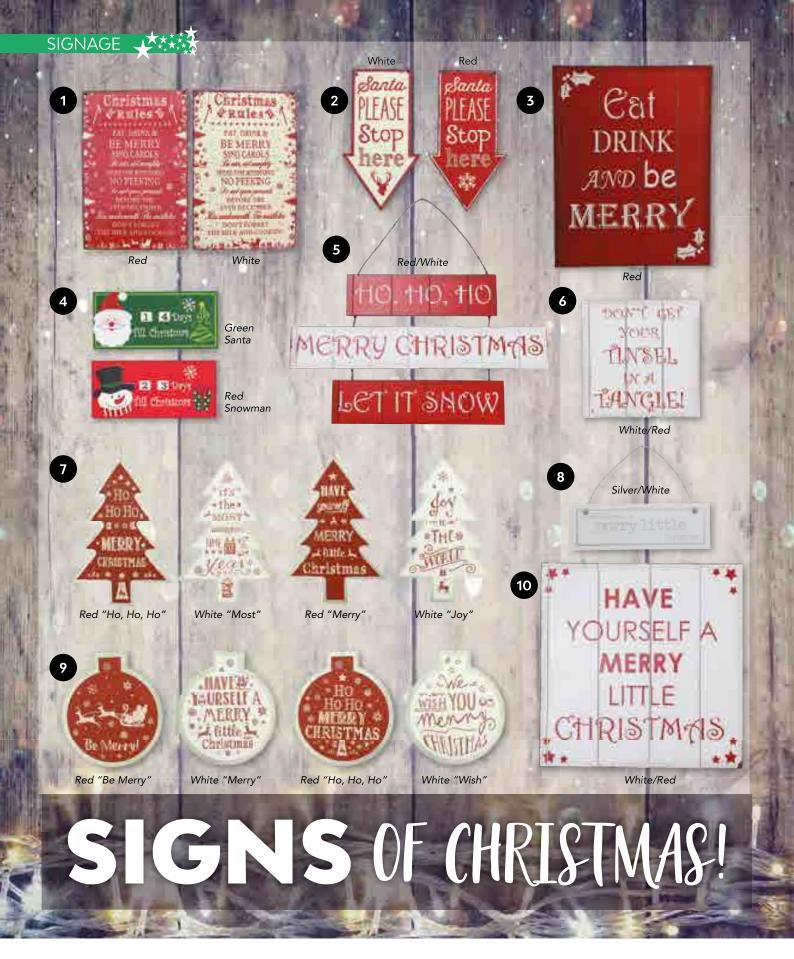

- 1. CS644 "Christmas Rules" Sign (One Size, 36cm)
- 2. CS643 "Santa Stop Here" Sign (One Size, 30cm)
- 3. CS645 "Eat, Drink and be Merry" Sign

(One Size, 35 x 45cm)

- 4. CS660 Countdown to Christmas Display
- (One Size, 28cm)
- **5. CS661** "Ho Ho Ho/Merry Christmas/Let it Snow" Triple Hanging Sign (One Size, 59 x 36cm)

- 6. CS663 "Don't Get Your Tinsel in a Tangle" Sign
- (One Size, 24 x 24cm)
- 7. C\$320 Tree Signs (One Size, 32cm)
- 8. CS664 Small "Have Yourself a Very Merry
- Little Christmas" Sign (One Size, 10 x 30cm)
- 9. CS321 Christmas Ball Signs (One Size, 21cm)
- **10. C\$662** Large "Have Yourself a Very Merry Little Christmas" Sign **(One Size, 40 x 40cm)**