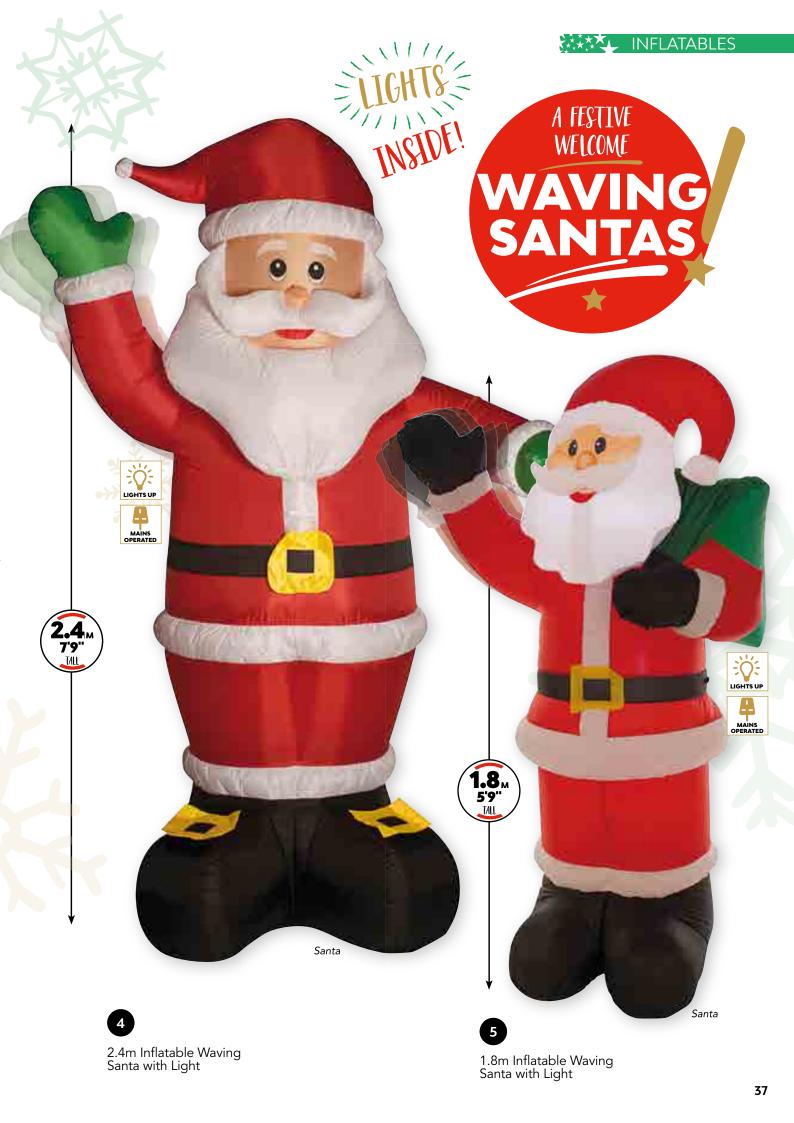

stmas Jute Stocking (Space for Personalisation) (One Size, 74cm)
- 9. CS046 Large Christmas Jute Bag (Space for Personalisation (One Size, 80cm)









1. CS234 Pet's Christmas Stocking - Cats (One Size, 44cm)

# PAMPER SUR PETIL







2. CS233 Pet's Christmas Stocking - Dogs (One Size, 44cm)





(One Size, 38.5cm)





**4. CS236** Dog Santa Suit (One Size, 34.5cm)



33



### BRING CHRISTMAS TO LIFE!

### WITH THESE FUN, ANIMATED CHARACTERS



 C\$304 Animated Cute Dancing Rudolph (One Size, 25cm)
 C\$302 Animated Hamster (One Size, 23cm)



2. C\$301 Animated Dancing Santa (One Size, 30cm)4. C\$303 Animated Bathing Santa (One Size, 20cm)



5. CS305 Animated Donkey with Microphone (One Size, 29cm)6. CS300 Animated Dancing Christmas Tree (One Size, 28cm)



## FESTIVE INFLATABLE





#### 50cm WREATH



**1. CS498** 50cm Wreath **(One Size, 50cm)** 

#### WREATH HANGING HOOKS



**2. CS496** Silicone Transparent Window Hook (Holds 4kg) (One Size)

Transparent



**3. CS497** Wallbug Wreath Holder (One Size)



#### 45cm DESK TREE → ★★★★



**4. C\$503** Desk Tree **(One Size, 45cm)** 

#### 















#### SHATTERPROOF BAUBLES 🚅 👯





## DECORATIVE \*\* BAUBLE PACKS





C\$537 9 x Decorated Christmas Baubles
 (One Size, 8cm)
 C\$540 Shatterproof Baubles (9 Pack)

(One Size, 6cm)

Decoration Pack (One Size, Assorted)
4. CS542 Assorted Shatterproof Bauble Set (24 Pack) (One Size, 6cm)

3. CS541 Assorted 50 Piece Shatterproof





**5. CS098** Minions Decoupage Baubles - Assorted Designs (One Size, 7cm)

**6. CS538**  $3 \times \text{Glitter Balls in Drum}$ 

(On