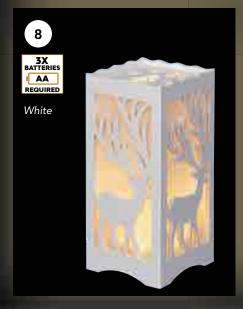

Size, 30cm)
- **10. C\$703** Holographic Star Chandelier (One Size, 60cm)







## LIGHT UP YOUR LIFE



CS518 50 Tough Berry Lights (One Size)
 CS517 400 Frosted LED Twister Lights (One Size)
 CS519 280 Ball Cluster Lights (One Size)



Warm White

HOW MANY LIGHTS
DO I REQUIRE?

### LIGHTS FOR TREES, DISPLAYS & HOME

Bright White









**1. CS514** 112 LED Battery Operated Curtain Lights (One Size, 1 x 1.4m)

2. CS657 3-Set of Light-Up Decorative Parcels (One Size)



- 4. C\$329 Illuminated Words (One Size, 80cm)
- **5. C\$322** Wooden Lit Sign (One Size, 5 x 16.4cm)
- 6. C\$333 Red Battery Operated Lit Star (One Size, 38cm)
- 7. CS334 Red Battery Operated Lit Heart (One Size, 38cm)





#### FESTIVE DISPLAYS TO LIGHT UP CHRISTMAS









#### DESKTOP FEATURE LIGHTS BRIGHTEN











- 4. CS075 Lantern with Flickering Flame (One Size, 24cm)
- 5. C\$324 Cream Dancing Flame (One Size, 13 x 8cm)
- 6. CS656 Paper Rope Light (One Size, 42cm)
- 7. CS097 Winter Spinner Mixed (One Size, 32cm)

- **8. C\$330** Battery Operated Lit Silhouette Box (One Size, 23cm)
- 9. CS658 White Star Light (One Size, 30cm)





## SANTA LOVE

# DECORATIONS WITH SANTA THEMES



1. CS326 "Santa Please Stop Here" Sign (One Size, 45 x 24cm)

2. CS327 Battery Operated Santa and Snowman Lights (One Size, 9 x 5 x 1.6cm)

3. CS076 Battery Operated Snowing Musical Lantern (One Size, 18cm)

4. CS331 Santa-Snowman-Tree Lit Display (One Size, 24 x 45cm)





5. CS074 Assorted Battery Operated Mini Lit House (One Size, 9.5cm)

6. C\$640 Lit Snowman with Colour (One Size, 12.5cm)

7. CS641 Colour Changin