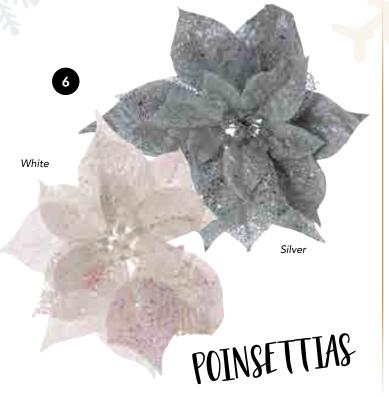

*4. CS236** Dog Santa Suit (One Size, 34.5cm)



33



### BRING CHRISTMAS TO LIFE!

### WITH THESE FUN, ANIMATED CHARACTERS



 C\$304 Animated Cute Dancing Rudolph (One Size, 25cm)
 C\$302 Animated Hamster (One Size, 23cm)



2. C\$301 Animated Dancing Santa (One Size, 30cm)4. C\$303 Animated Bathing Santa (One Size, 20cm)



5. CS305 Animated Donkey with Microphone (One Size, 29cm)6. CS300 Animated Dancing Christmas Tree (One Size, 28cm)



## FESTIVE INFLATABLE





#### 50cm WREATH



**1. CS498** 50cm Wreath **(One Size, 50cm)** 

#### WREATH HANGING HOOKS



**2. CS496** Silicone Transparent Window Hook (Holds 4kg) (One Size)

Transparent



**3. CS497** Wallbug Wreath Holder (One Size)



#### 45cm DESK TREE → ★★★★



**4. C\$503** Desk Tree **(One Size, 45cm)** 

#### 















#### SHATTERPROOF BAUBLES 🚅 👯





## DECORATIVE \*\* BAUBLE PACKS





C\$537 9 x Decorated Christmas Baubles
 (One Size, 8cm)
 C\$540 Shatterproof Baubles (9 Pack)

(One Size, 6cm)

Decoration Pack (One Size, Assorted)
4. CS542 Assorted Shatterproof Bauble Set (24 Pack) (One Size, 6cm)

3. CS541 Assorted 50 Piece Shatterproof





**5. CS098** Minions Decoupage Baubles - Assorted Designs (One Size, 7cm)

**6. CS538**  $3 \times \text{Glitter Balls in Drum}$ 

(One Size, 20cm)
7 CS539 3 x Shipy/Matt/Glit

**7. C\$539**  $3 \times \text{Shiny/Matt/Glitter Balls in Drum}$  (One Size, 15cm)





# FOR HOME AND OFFICE DECORATION



1. CS314 Christmas Decoration Stencils (One Size)

**2. C\$313** Snowflake Window Sticker Set (One Size)

3. CS297 300ml Aerosol Snow Spray (Non Flammable) (On