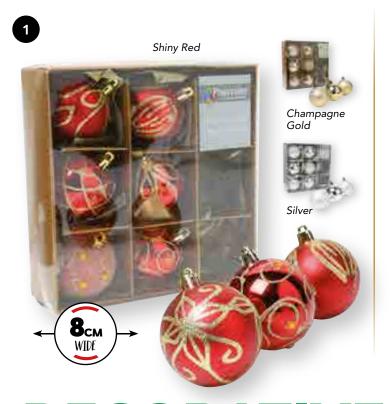

## DECORATIVE \*\* BAUBLE PACKS

C\$537 9 x Decorated Christmas Baubles
 (One Size, 8cm)
 C\$540 Shatterproof Baubles (9 Pack)

(One Size, 6cm)

Decoration Pack (One Size, Assorted)
4. CS542 Assorted Shatterproof Bauble Set (24 Pack) (One Size, 6cm)

3. CS541 Assorted 50 Piece Shatterproof

**5. CS098** Minions Decoupage Baubles - Assorted Designs (One Size, 7cm)

**6. CS538**  $3 \times \text{Glitter Balls in Drum}$ 

(One Size, 20cm)
7 CS539 3 x Shipy/Matt/Glit

**7. C\$539**  $3 \times \text{Shiny/Matt/Glitter Balls in Drum}$  (One Size, 15cm)