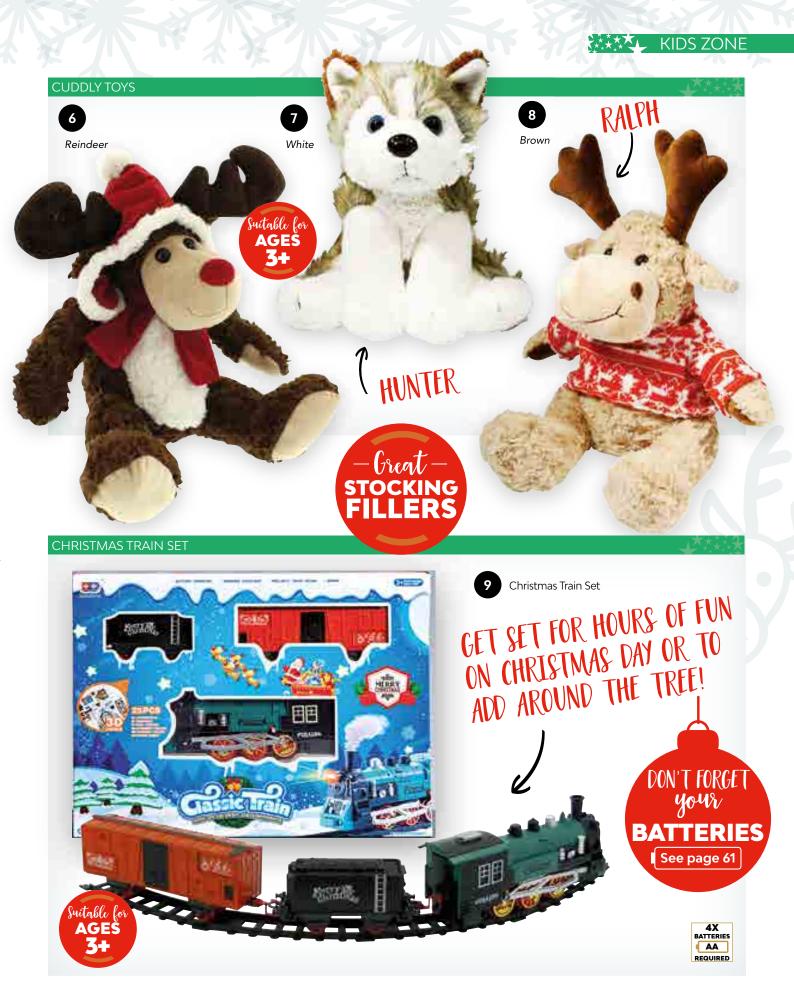

(Size suitable up to 4 years)

**5. CS622** Inflatable Christmas Candy Cane

(One Size, 90cm)

**6. CS632** Sitting Reindeer with Hat and Scarf

(One Size, 28cm)

7. CS630 Hunter the Husky Dog

(One Size, 25cm)

**8. CS631** Ralph the Christmas Reindeer

(One Size, 25cm)

9. CS298 Christmas Train Set (One Size)

**DRAYTON**CREATIVE DESIGNS
INNOVATIVE IDEAS
FABULOUS RESULTS

IT DOESN'T SEEM LIKE YESTERDAY
SINCE Christmas time was HERE.
BUT NOW YOU NEED TO SOMEHOW FIND
SOME BRAND NEW Christmas cheer.