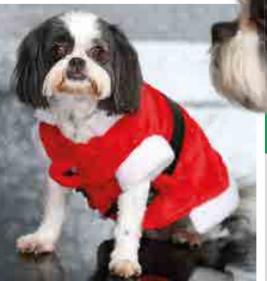

# PAMPER SUR PETIL

2. CS233 Pet's Christmas Stocking - Dogs (One Size, 44cm)

(One Size, 38.5cm)

**4. CS236** Dog Santa Suit (One Size, 34.5cm)

33