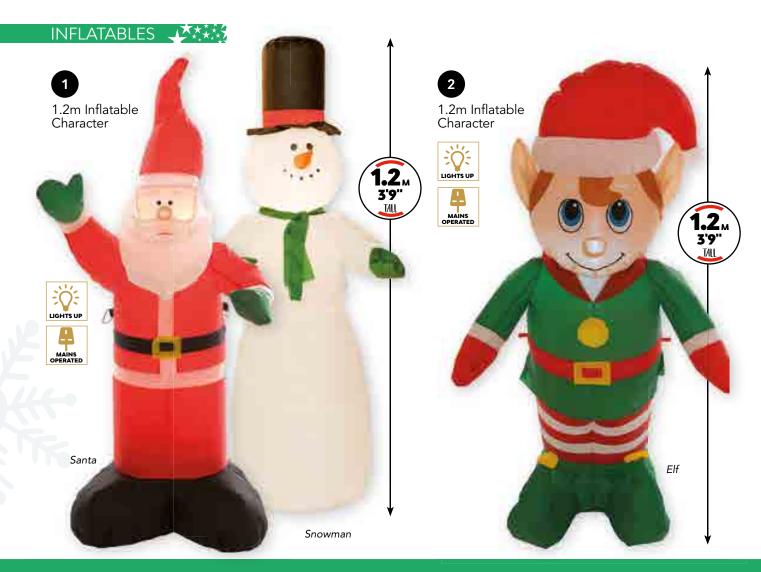

Size, 32cm)
- 8. CSO48 Christmas Jute Stocking (Space for Personalisation) (One Size, 74cm)
- 9. CS046 Large Christmas Jute Bag (Space for Personalisation (One Size, 80cm)









1. CS234 Pet's Christmas Stocking - Cats (One Size, 44cm)

# PAMPER SUR PETIL







2. CS233 Pet's Christmas Stocking - Dogs (One Size, 44cm)





(One Size, 38.5cm)





**4. CS236** Dog Santa Suit (One Size, 34.5cm)



33



### BRING CHRISTMAS TO LIFE!

### WITH THESE FUN, ANIMATED CHARACTERS



 C\$304 Animated Cute Dancing Rudolph (One Size, 25cm)
 C\$302 Animated Hamster (One Size, 23cm)



2. C\$301 Animated Dancing Santa (One Size, 30cm)4. C\$303 Animated Bathing Santa (One Size, 20cm)



5. CS305 Animated Donkey with Microphone (One Size, 29cm)6. CS300 Animated Dancing Christmas Tree (One Size, 28cm)



## FESTIVE INFLATABLE





#### 50cm WREATH



**1. CS498** 50cm Wreath **(One Size, 50cm)** 

#### WREATH HANGING HOOKS



**2. CS496** Silicone Transparent Window Hook (Holds 4kg) (One Size)

Transparent



**3. CS497** Wallbug Wreath Holder (One Size)



#### 45cm DESK TREE → ★★★★



**4. C\$503** Desk Tree **(One Size, 45cm)** 

#### 















#### SHATTERPROOF BAUBLES 🚅 👯





## DECORATIVE \*\* BAUBLE PACKS





C\$537 9 x Decorated Christmas Baubles
 (One Size, 8cm)
 C\$540 Shatterproof Baubles (9 Pack)

(One Size, 6cm)

Decoration Pack (One Size, Assorted)
4. CS542 Assorted Shatterproof Bauble Set (24 Pack) (One Size, 6cm)

3. CS541 Assorted 50 Piece Shatterproof





**5. CS098** Minions Decoupage Baubles - Assorted Designs (One Size, 7cm)

**6. CS538**  $3 \times \text{Gl