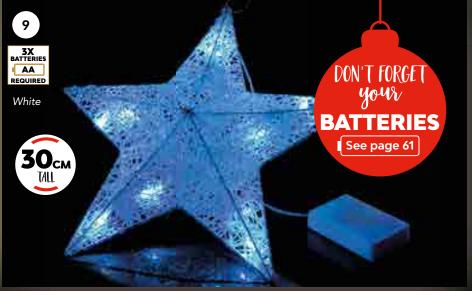

- **8. C\$330** Battery Operated Lit Silhouette Box (One Size, 23cm)
- 9. CS658 White Star Light (One Size, 30cm)