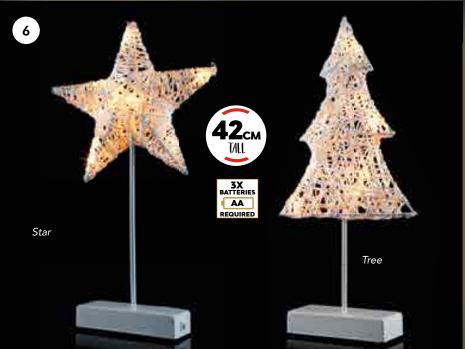

One Size, 30cm)
- **10. C\$703** Holographic Star Chandelier (One Size, 60cm)







## LIGHT UP YOUR LIFE



CS518 50 Tough Berry Lights (One Size)
 CS517 400 Frosted LED Twister Lights (One Size)
 CS519 280 Ball Cluster Lights (One Size)



Warm White

HOW MANY LIGHTS
DO I REQUIRE?

### LIGHTS FOR TREES, DISPLAYS & HOME

Bright White









**1. CS514** 112 LED Battery Operated Curtain Lights (One Size, 1 x 1.4m)

2. CS657 3-Set of Light-Up Decorative Parcels (One Size)



- 4. C\$329 Illuminated Words (One Size, 80cm)
- **5. C\$322** Wooden Lit Sign (One Size, 5 x 16.4cm)
- 6. C\$333 Red Battery Operated Lit Star (One Size, 38cm)
- 7. CS334 Red Battery Operated Lit Heart (One Size, 38cm)





#### FESTIVE DISPLAYS TO LIGHT UP CHRISTMAS









#### DESKTOP FEATURE LIGHTS BRIGHTEN











- 4. CS075 Lantern with Flickering Flame (One Size, 24cm)
- 5. C\$324 Cream Dancing Flame (One Size, 13 x 8cm)
- 6. CS656 Paper Rope Light (One Size, 42cm)
- 7. CS097 Winter Spinner Mixed (One Size, 32cm)

- **8. C\$330** Battery Operated Lit Silhouette Box (One Size, 23cm)
- 9. CS658 White Star Light (One Size, 30cm)





## SANTA LOVE

# DECORATIONS WITH SANTA THEMES



1. CS326 "Santa Please Stop Here" Sign (One Size, 45 x 24cm)

2. CS327 Battery Operated Santa and Snowman Lights (One Size, 9 x 5 x 1.6cm)

3. CS076 Battery Operated Snowing Musical Lantern (One Size, 18cm)

4. CS331 Santa-Snowman-Tree Lit Display (One Size, 24 x 45cm)





5. CS074 Assorted Battery Operated Mini Lit House (One Size, 9.5cm)

6. C\$640 Lit Snowman with Colour (One Size, 12.5cm)

7. CS641 Colour Cha