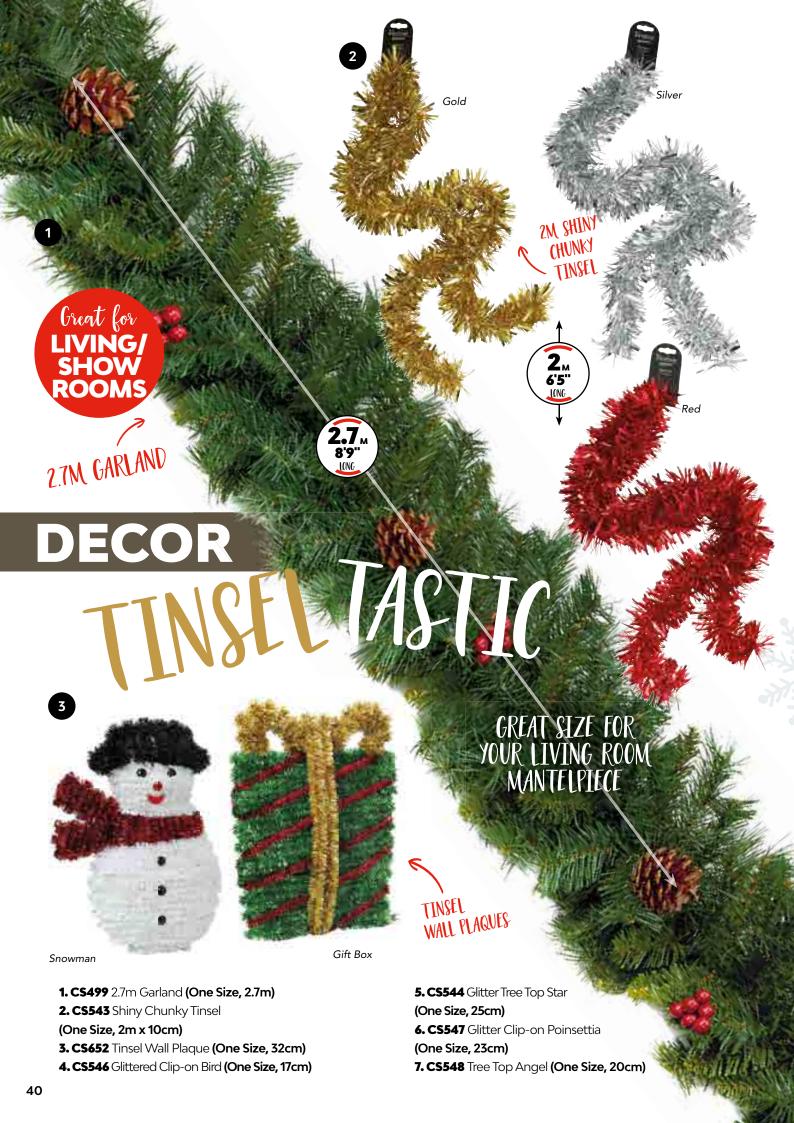

#### SHATTERPROOF BAUBLES 🚅 👯

## DECORATIVE \*\* BAUBLE PACKS

C\$537 9 x Decorated Christmas Baubles
 (One Size, 8cm)
 C\$540 Shatterproof Baubles (9 Pack)

(One Size, 6cm)

Decoration Pack (One Size, Assorted)
4. CS542 Assorted Shatterproof Bauble Set (24 Pack) (One Size, 6cm)

3. CS541 Assorted 50 Piece Shatterproof

**5. CS098** Minions Decoupage Baubles - Assorted Designs (One Size, 7cm)

**6. CS538**  $3 \times \text{Glitter Balls in Drum}$ 

(One Size, 20cm)
7 CS539 3 x Shipy/Matt/Glit

**7. C\$539**  $3 \times \text{Shiny/Matt/Glitter Balls in Drum}$  (One Size, 15cm)