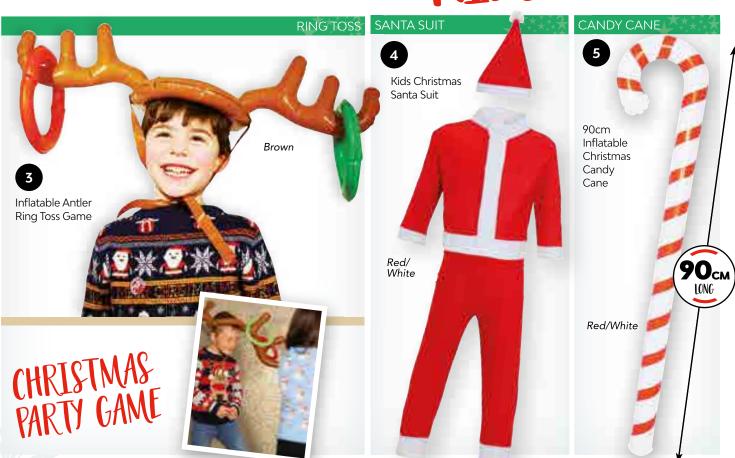

## CHRISTMAS KIDS ZONE!!

- 1. CS286 Felt "Santa's Helper" Elf Hat (One Size, 42.5cm)
- 2. CS188 Li'l Elf Hat with Ears (One Size, 32cm)
- **3. CS621** Inflatable Antler Ring Toss Game (One Size)

4. CS049 Kids Christmas Santa Suit

(Size suitable up to 4 years)

**5. CS622** Inflatable Christmas Candy Cane

(One Size, 90cm)

**6. CS632** Sitting Reindeer with Hat and Scarf

(One Size, 28cm)

7. CS630 Hunter the Husky Dog

(One Size, 25cm)

**8. CS631** Ralph the Christmas Reindeer