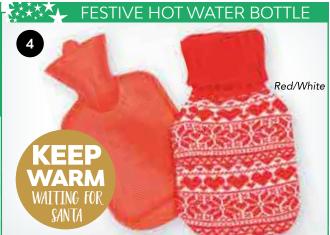

### HOME ESSENTIALS

- **1. C\$319** "Santa Stop Here" Christmas Stake (One Size, 37cm)
- **2. CS299** "Santa Please Stop Here" Sign (One Size, 76cm)
- 3. CS317 Santa Toilet Seat Cover (One Size, 34 x 42cm)
- **4. CS115** Hot Water Bottle with Christmas Cover (One Size, 310ml)
- 5. CS182 Reindeer Antlers and Nose for Car (One Size)