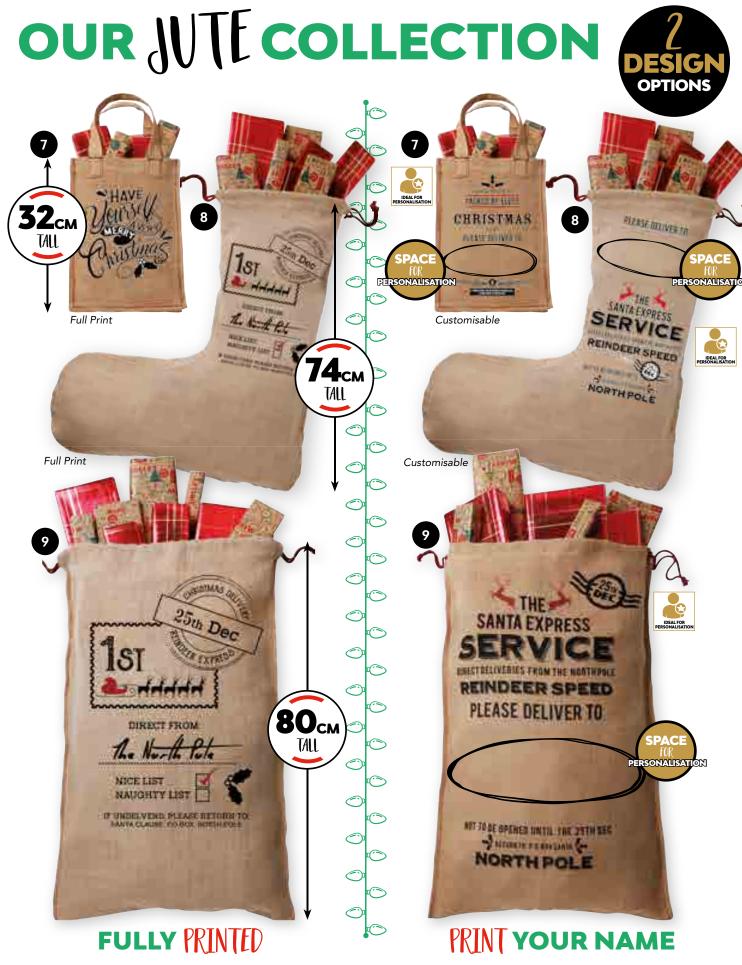

- 7. CSO47 Small Jute Bag with Handles (Space for Personalisation) (One Size, 32cm)
- 8. CSO48 Christmas Jute Stocking (Space for Personalisation) (One Size, 74cm)
- 9. CS046 Large Christmas Jute Bag (Space for Personalisation (One Size, 80cm)