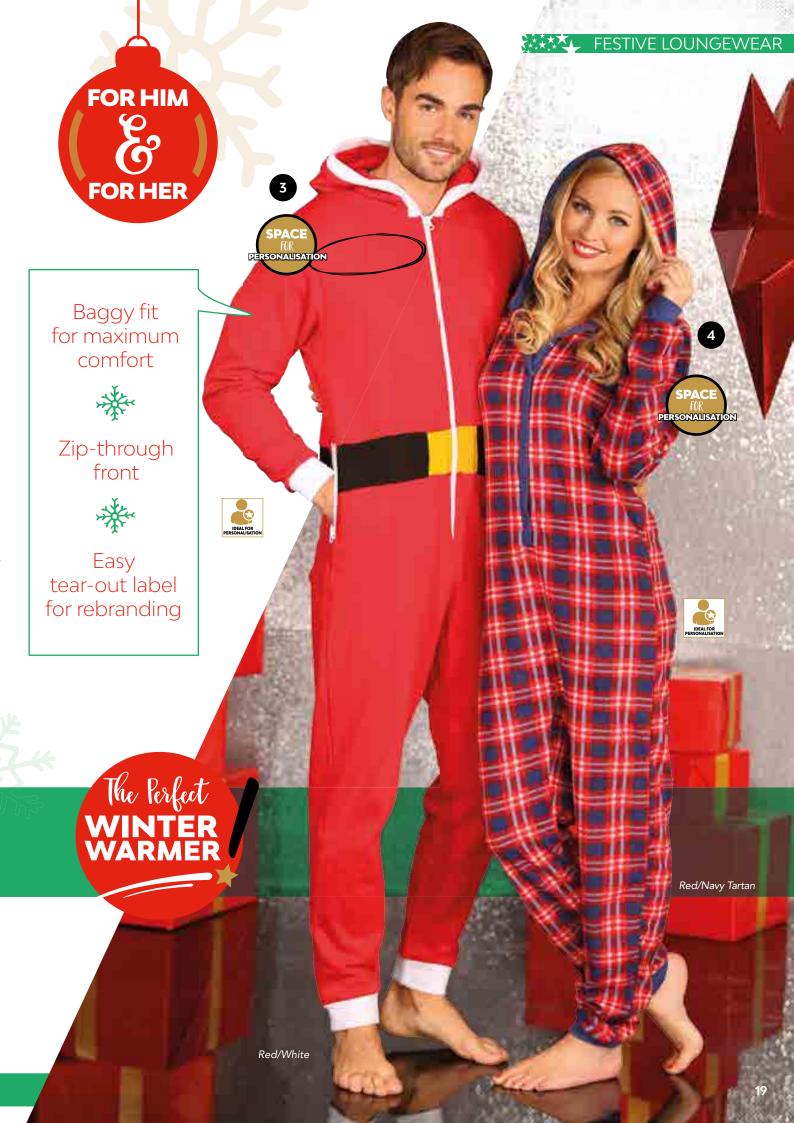

S250**Musical Christmas Tie

One Size (59cm)

2. C\$249 Musical Christmas Tie One Size (59cm) **3. C\$252**Novelty Christmas Tie
One Size (59cm)

**4. CS241**Adult Christmas Socks
One Size (6-11)

**5. CS242**Women's Stripe Socks
One Size (3-7)







# DRESSED FOR A PARTY...

SKAILK STYLE STAND SHAPED FIT PARTIES Red

Knitted Mrs Claus dress

A fun, festive and fashionable skater dress

1. CS002

Long Sleeve Tee with Christmas Dinner Print  $\mathbf{S}\ 35$ " /  $\mathbf{M}\ 38$ " /  $\mathbf{L}\ 41$ " /  $\mathbf{XL}\ 44$ " /  $\mathbf{2XL}\ 47$ "

2. CS004

Mrs Claus - Knitted Santa Dress 10/12 / 14/16 / 18/20 3. CS003

Skater Dress with Fairy Light Print XS 8 / S 10 / M 12 / L 14 / XL 16

Black





Women's Sizes: XS/S - 8/10 / M/L - 10/12

Unicorn

XS/S 33/35" / M/L 37/39"

S/M/L/XL







#### APRONS & ACCESSORIES













1. CS175 Christmas Apron -

"Stuff The Turkey" (One Size, 86cm)

2. CS177 Missy Christmas Apron (One Size, 85cm)

3. CS181 Christmas Cook Hat (One Size, 41.5cm)

4. CS176 Christmas Apron - "It's Beginning To

6. CS173 Kids Christmas Apron (One Size, 55cm)

5. CS195 Merry Christmas Character Kitchen Set

7. CS042 Printed Apron (One Size, 72 x 86cm)

(Double Oven Glove, Apron, Tea Towel)







## SEASONAL SANTA'S!



- 1. CS102 Budget Santa Hat (One Size, 36cm)
- 2. CS111 Premium Santa Hat (One Size, 38cm)
- 3. CS183 Plush Santa Hat (One Size, 43cm)
- 4. CS180 Santa Hat Long (One Size, 73cm)
- **5. CS315** Santa Hat with Beard and Moustache
- (One Size, 80 x 32cm)
- 6. CS105 Tartan Santa Hat (One Size, 43.5cm)













- 7. CS104 Minion Santa