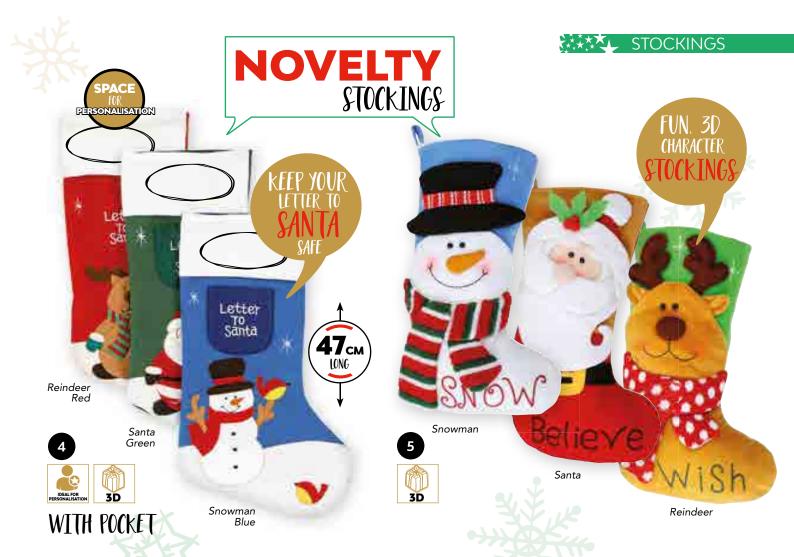

- 1. CS196 Felt Christmas Bag (One Size, 28cm)
- 2. CS198 Christmas Bottle Bag (One Size, 34cm)
- 3. C\$230 Small Jute Bag (One Size, 23cm)
- **4. CS199** Felt Santa Sack (One Size, 90 x 60cm)
- **5. CS228** "I've Been Very Good" Gift Sack (One Size, 60 x 90cm)
- 6. C\$197 Wine Bottle Bag (One Size, 35 x 13cm)

- 7. CSO47 Small Jute Bag with Handles (Space for Personalisation) (One Size, 32cm)
- 8. CSO48 Christmas Jute Stocking (Space for Personalisation) (One Size, 74cm)
- 9. CS046 Large Christmas Jute Bag (Space for Personalisation (One Size, 80cm)