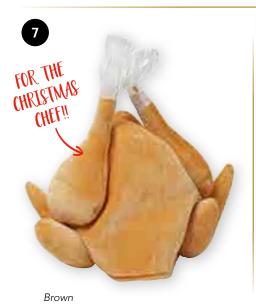

**6. CS284** Santa Hat Headband

(One Size, 28cm)

7. CS285 Christmas Turkey Hat

(One Size, 20cm)

**8. CS280** Plush Character Christmas Hats

(One Size, 17.5cm)

9. CS193 Plush Character Earmuffs

(One Size, 22.5 x 23 x 10cm)