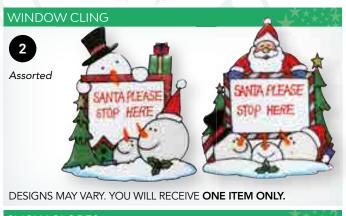

# DECORATIONS WITH SANTA THEMES

1. CS326 "Santa Please Stop Here" Sign (One Size, 45 x 24cm)

2. CS327 Battery Operated Santa and Snowman Lights (One Size, 9 x 5 x 1.6cm)

3. CS076 Battery Operated Snowing Musical Lantern (One Size, 18cm)