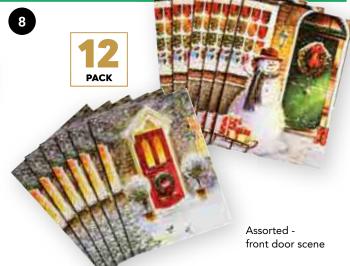

- **6. CS613** Novelty Card Holder Pegs (Pack of 18)
- (One Size, 29.5 x 14 x 1.1cm)
- **7. CS600** 140mm Square Christmas Card (12 Pack)
- (One size, 140 x 140mm)
- 8. CS601 Portrait Christmas Card (12 Pack)