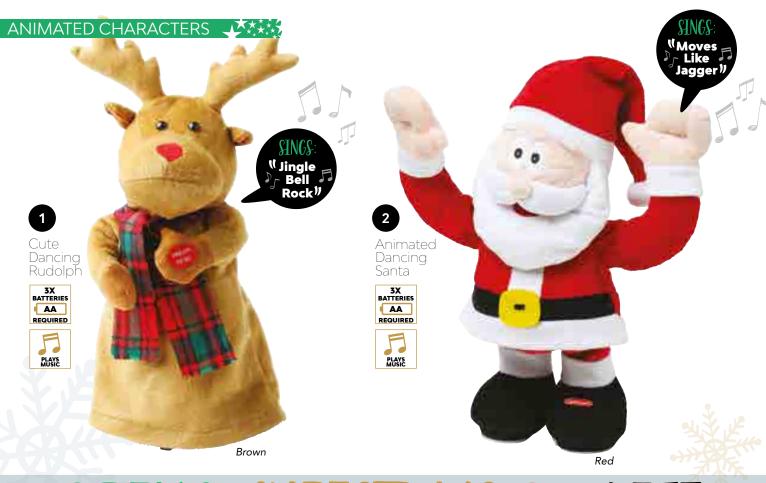

### WITH THESE FUN, ANIMATED CHARACTERS

 C\$304 Animated Cute Dancing Rudolph (One Size, 25cm)
 C\$302 Animated Hamster (One Size, 23cm)

2. C\$301 Animated Dancing Santa (One Size, 30cm)4. C\$303 Animated Bathing Santa (One Size, 20cm)