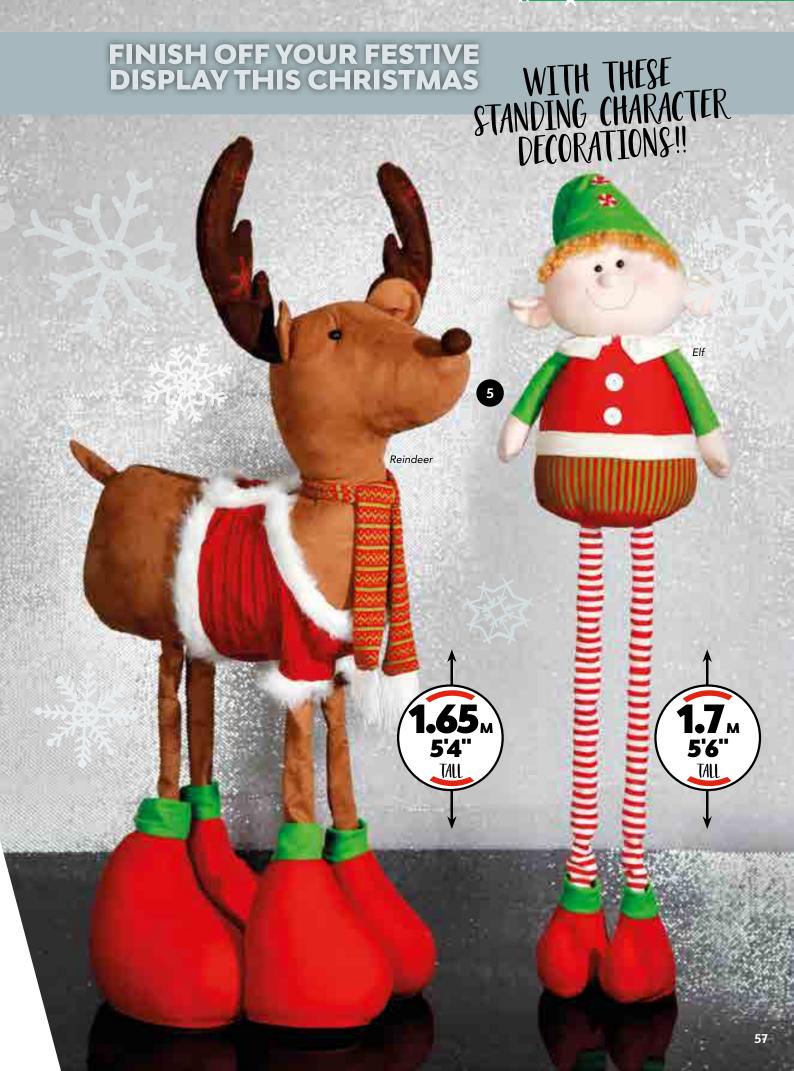

Silver/White

5. CS080 Standing Reindeer or Elf (One size Reindeer: 1.65m, Elf: 1.7m)