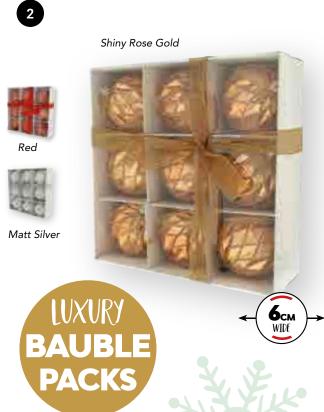

## DECORATIVE \*\* BAUBLE PACKS

C\$537 9 x Decorated Christmas Baubles
 (One Size, 8cm)
 C\$540 Shatterproof Baubles (9 Pack)

(One Size, 6cm)

Decoration Pack (One Size, Assorted)
4. CS542 Assorted Shatterproof Bauble Set (24 Pack) (One Size, 6cm)

3. CS541 Assorted 50 Piece Shatterproof

**5. CS098** Minions Decoupage Baubles - Assorted Designs (One Size, 7cm)

**6. CS538**  $3 \times \text{Glitter Balls in Drum}$ 

(One Size, 20cm)
7 CS539 3 x Shipy/Matt/Glit