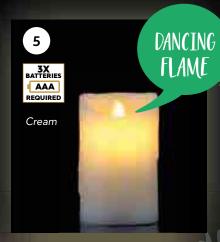

#### DESKTOP FEATURE LIGHTS BRIGHTEN

- 4. CS075 Lantern with Flickering Flame (One Size, 24cm)
- 5. C\$324 Cream Dancing Flame (One Size, 13 x 8cm)
- 6. CS656 Paper Rope Light (One Size, 42cm)
- 7. CS097 Winter Spinner Mixed (One Size, 32cm)