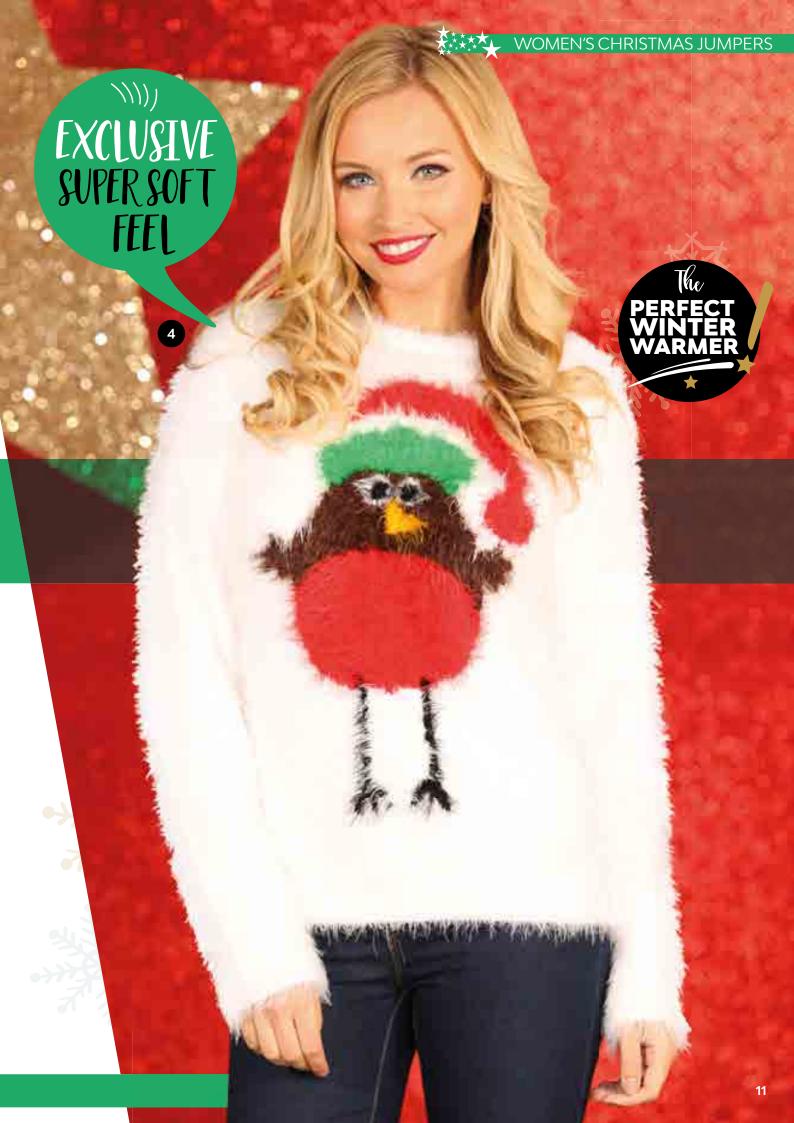

## SNUGGLE UP IN THESE CHRISTMAS JUMPERS

**1. CS022** - Women's Reindeer Eyelash Yarn Knitted Jumper **XS** / **S** / **M** / **L** / **XL**  **2. CS023** - Women's 3D "Jingle My Bells" Eyelash Yarn Knitted Jumper **XS** / **S** / **M** / **L** / **XL**  **3. CS019** - Women's Vintage Knitted Jumper XS / S / M / L / XL

**4. CS021** - Women's Robin Eyelash Yarn Knitted Jumper **XS** / **S** / **M** / **L** / **XL** 

MUSICAL TIES!

Santa *Navy* 

Reindeer *Red* 

Santa *Green* 