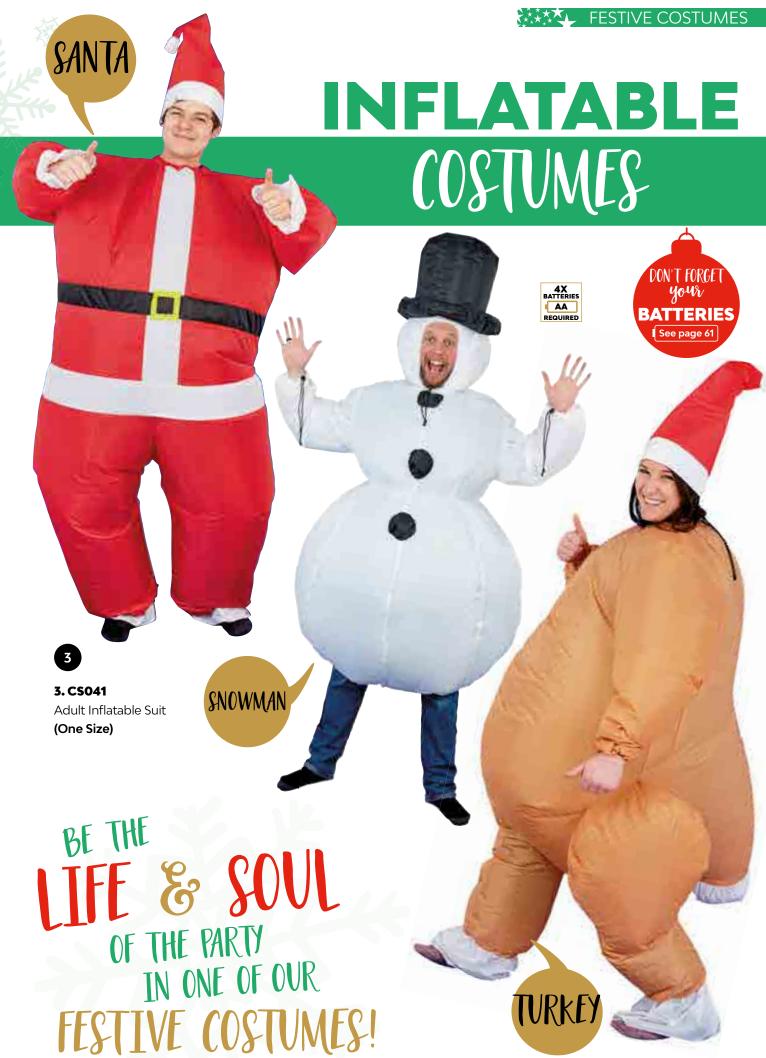

**Musical Christmas Tie

One Size (59cm)

2. C\$249 Musical Christmas Tie One Size (59cm) **3. C\$252**Novelty Christmas Tie
One Size (59cm)

**4. CS241**Adult Christmas Socks
One Size (6-11)

**5. CS242**Women's Stripe Socks
One Size (3-7)







# DRESSED FOR A PARTY...

SKAILK STYLE STAND SHAPED FIT PARTIES Red

Knitted Mrs Claus dress

A fun, festive and fashionable skater dress

1. CS002

Long Sleeve Tee with Christmas Dinner Print  $\mathbf{S}\ 35$ " /  $\mathbf{M}\ 38$ " /  $\mathbf{L}\ 41$ " /  $\mathbf{XL}\ 44$ " /  $\mathbf{2XL}\ 47$ "

2. CS004

Mrs Claus - Knitted Santa Dress 10/12 / 14/16 / 18/20 3. CS003

Skater Dress with Fairy Light Print XS 8 / S 10 / M 12 / L 14 / XL 16

Black





Women's Sizes: XS/S - 8/10 / M/L - 10/12

Unicorn

XS/S 33/35" / M/L 37/39"

S/M/L/XL







#### APRONS & ACCESSORIES













1. CS175 Christmas Apron -

"Stuff The Turkey" (One Size, 86cm)

2. CS177 Missy Christmas Apron (One Size, 85cm)

3. CS181 Christmas Cook Hat (One Size, 41.5cm)

4. CS176 Christmas Apron - "It's Beginning To

6. CS173 Kids Christmas Apron (One Size, 55cm)

5. CS195 Merry Christmas Character Kitchen Set

7. CS042 Printed Apron (One Size, 72 x 86cm)

(Double Oven Glove, Apron, Tea Towel)







## SEASONAL SANTA'S!



- 1. CS102 Budget Santa Hat (One Size, 36cm)
- 2. CS111 Premium Santa Hat (One Size, 38cm)
- 3. CS183 Plush Santa Hat (One Size, 43cm)
- 4. CS180 Santa Hat Long (One Size, 73cm)
- **5. CS315** Santa Hat with Beard and Moustache
- (One Size, 80 x 32cm)
- 6. CS105 Tartan Santa Hat (One Size, 43.5cm)













- 7. CS104 Minion Santa Hat