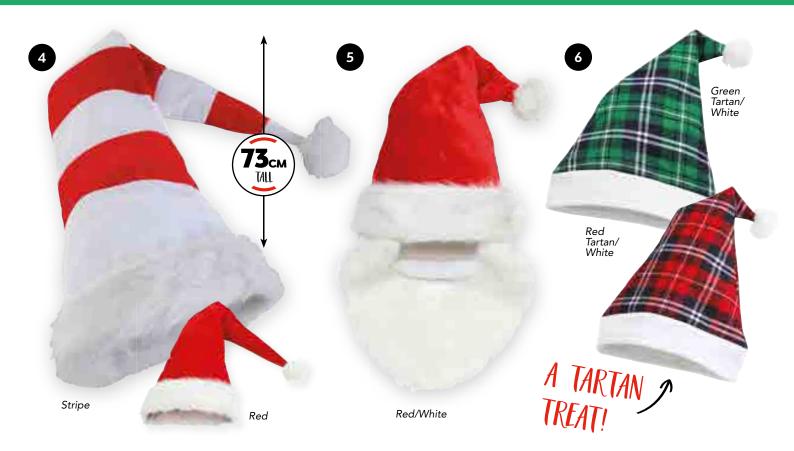

## SEASONAL SANTA'S!

- 1. CS102 Budget Santa Hat (One Size, 36cm)
- 2. CS111 Premium Santa Hat (One Size, 38cm)
- 3. CS183 Plush Santa Hat (One Size, 43cm)
- 4. CS180 Santa Hat Long (One Size, 73cm)
- **5. CS315** Santa Hat with Beard and Moustache
- (One Size, 80 x 32cm)
- 6. CS105 Tartan Santa Hat (One Size, 43.5cm)

- 7. CS104 Minion Santa Hat (One Size, 40cm)
- 8. CS187 Plush Elf Hat with Ears (One Size, 32cm)
- 9. CS281 Bah Humbug Plush Santa Hat (One Size, 48cm)
- 10. CS184 Musical/Light Up Christmas Hat (One Size, 35cm)
- 11. CS189 Santa Sleigh Hat (One Size, 17cm)