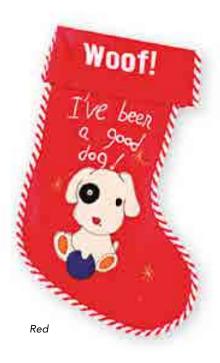

, 20cm)

**8. CS280** Plush Character Christmas Hats

(One Size, 17.5cm)

9. CS193 Plush Character Earmuffs

(One Size, 22.5 x 23 x 10cm)













- 1. CS196 Felt Christmas Bag (One Size, 28cm)
- 2. CS198 Christmas Bottle Bag (One Size, 34cm)
- 3. C\$230 Small Jute Bag (One Size, 23cm)
- **4. CS199** Felt Santa Sack (One Size, 90 x 60cm)
- **5. CS228** "I've Been Very Good" Gift Sack (One Size, 60 x 90cm)
- 6. C\$197 Wine Bottle Bag (One Size, 35 x 13cm)



- 7. CSO47 Small Jute Bag with Handles (Space for Personalisation) (One Size, 32cm)
- 8. CSO48 Christmas Jute Stocking (Space for Personalisation) (One Size, 74cm)
- 9. CS046 Large Christmas Jute Bag (Space for Personalisation (One Size, 80cm)









1. CS234 Pet's Christmas Stocking - Cats (One Size, 44cm)

# PAMPER SUR PETIL







2. CS233 Pet's Christmas Stocking - Dogs (One Size, 44cm)





(One Size, 38.5cm)





**4. CS236** Dog Santa Suit (One Size, 34.5cm)



33



### BRING CHRISTMAS TO LIFE!

### WITH THESE FUN, ANIMATED CHARACTERS



 C\$304 Animated Cute Dancing Rudolph (One Size, 25cm)
 C\$302 Animated Hamster (One Size, 23cm)



2. C\$301 Animated Dancing Santa (One Size, 30cm)4. C\$303 Animated Bathing Santa (One Size, 20cm)



5. CS305 Animated Donkey with Microphone (One Size, 29cm)6. CS300 Animated Dancing Christmas Tree (One Size, 28cm)



## FESTIVE INFLATABLE





#### 50cm WREATH



**1. CS498** 50cm Wreath **(One Size, 50cm)** 

#### WREATH HANGING HOOKS



**2. CS496** Silicone Transparent Window Hook (Holds 4kg) (One Size)

Transparent



**3. CS497** Wallbug Wreath Holder (One Size)



##