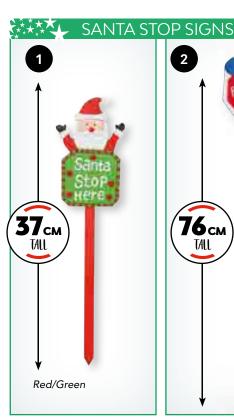

### HOME ESSENTIALS

- **1. C\$319** "Santa Stop Here" Christmas Stake (One Size, 37cm)
- **2. CS299** "Santa Please Stop Here" Sign (One Size, 76cm)
- 3. CS317 Santa Toilet Seat Cover (One Size, 34 x 42cm)
- **4. CS115** Hot Water Bottle with Christmas Cover (One Size, 310ml)
- 5. CS182 Reindeer Antlers and Nose for Car (One Size)