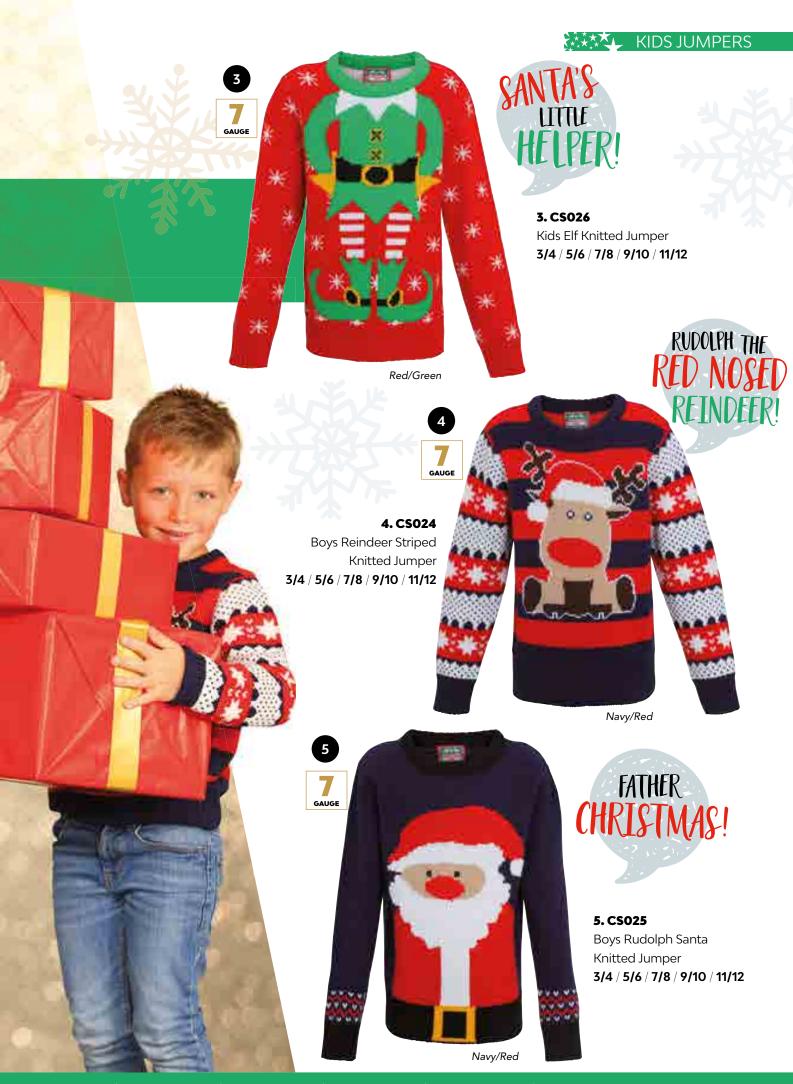

#### **GAUGE OF KNIT**

The thickness and weight of a knitted jumper can be measured by its 'Gauge'. The higher the Gauge, the thinner and finer the knit. Many of our Christmas jumpers are a '12 Gauge', however the amount of colour in the jumpers means there are more yarns used, which, in turn gives these jumpers a much thicker and woollier appearance.