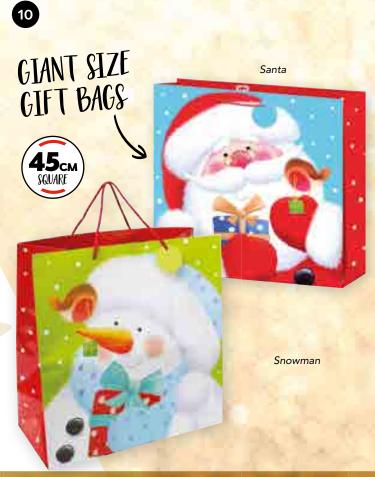

## CHRISTMAS IN THE BAG!!

TIME-SAVING
BIKE WRAPPING
SOLUTION!

**9. CS608** Bottle Gift Bags (Pack of 3) (One Size)

10. CS609 Giant Gift Bag

(One size, 450 x 450 x 205mm)

11. C\$612 PVC Santa Sacks (Pack of 3)
(One Size, 30.5cm x 27cm x 0.4cm)
12. C\$611 Giant Bike Sack
(One size, 30.5cm x 22cm x 0.8cm)