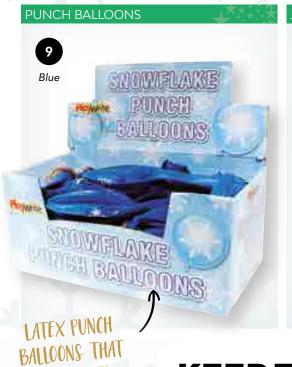

## CHRISTMAS!

9. CS617 Snowflake Punch Balloons (One Size)
10. CS619 Christmas Jingle Stick (One Size)
11. CS616 Kids Christmas Colouring Set (One Size, 28 x 20.5 x 1.3cm) **12. CS618** 5 Piece Carded Snowflake Stationery Set (One Size)