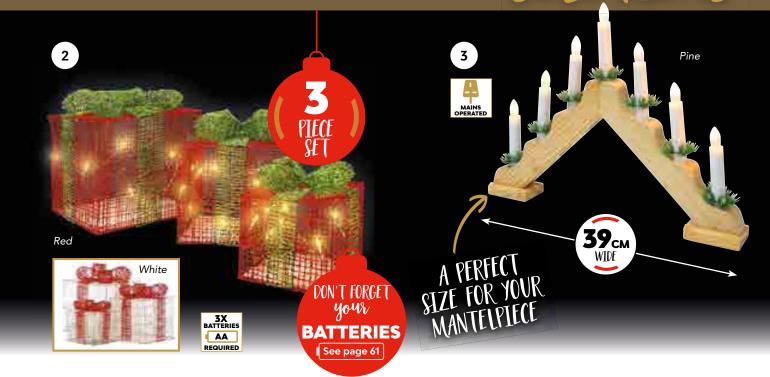

### LIGHTS FOR TREES, DISPLAYS & HOME

Bright White

**1. CS514** 112 LED Battery Operated Curtain Lights (One Size, 1 x 1.4m)

2. CS657 3-Set of Light-Up Decorative Parcels (One Size)

- 4. C\$329 Illuminated Words (One Size, 80cm)
- **5. C\$322** Wooden Lit Sign (One Size, 5 x 16.4cm)
- 6. C\$333 Red Battery Operated Lit Star (One Size, 38cm)
- 7. CS334 Red Battery Operated Lit Heart (One Size, 38cm)