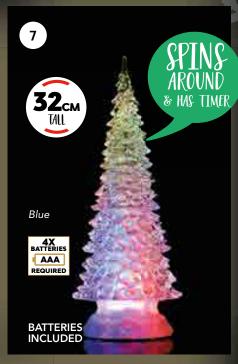

e Size, 30cm)
- **10. C\$703** Holographic Star Chandelier (One Size, 60cm)







## LIGHT UP YOUR LIFE



CS518 50 Tough Berry Lights (One Size)
 CS517 400 Frosted LED Twister Lights (One Size)
 CS519 280 Ball Cluster Lights (One Size)



Warm White

HOW MANY LIGHTS
DO I REQUIRE?

### LIGHTS FOR TREES, DISPLAYS & HOME

Bright White









**1. CS514** 112 LED Battery Operated Curtain Lights (One Size, 1 x 1.4m)

2. CS657 3-Set of Light-Up Decorative Parcels (One Size)



- 4. C\$329 Illuminated Words (One Size, 80cm)
- **5. C\$322** Wooden Lit Sign (One Size, 5 x 16.4cm)
- 6. C\$333 Red Battery Operated Lit Star (One Size, 38cm)
- 7. CS334 Red Battery Operated Lit Heart (One Size, 38cm)





#### FESTIVE DISPLAYS TO LIGHT UP CHRISTMAS









#### DESKTOP FEATURE LIGHTS BRIGHTEN











- 4. CS075 Lantern with Flickering Flame (One Size, 24cm)
- 5. C\$324 Cream Dancing Flame (One Size, 13 x 8cm)
- 6. CS656 Paper Rope Light (One Size, 42cm)
- 7. CS097 Winter Spinner Mixed (One Size, 32cm)

- **8. C\$330** Battery Operated Lit Silhouette Box (One Size, 23cm)
- 9. CS658 White Star Light (One Size, 30cm)





## SANTA LOVE

# DECORATIONS WITH SANTA THEMES



1. CS326 "Santa Please Stop Here" Sign (One Size, 45 x 24cm)

2. CS327 Battery Operated Santa and Snowman Lights (One Size, 9 x 5 x 1.6cm)

3. CS076 Battery Operated Snowing Musical Lantern (One Size, 18cm)

4. CS331 Santa-Snowman-Tree Lit Display (One Size, 24 x 45cm)





5. CS074 Assorted Battery Operated Mini Lit House (One Size, 9.5cm)

6. C\$640 Lit Snowman with Colour (One Size, 12.5cm)

7. CS641 Colour Chang