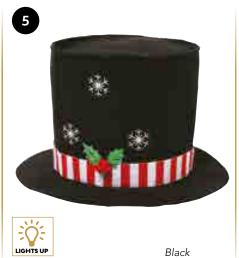

- **1. CS192** Reindeer Hat **(One Size, 43 x 35cm)**
- 2. CS186 Antler Headband with Flashing Nose

(One Size, 36 x 34cm)

- 3. CS283 Bah Hum Bug Beanie (One Size, 19cm)
- **4. CS310** Musical Reindeer Headband with Lights (One Size, 40cm)
- 5. C\$282 Christmas Top Hat with Lights (One Size, 31cm)