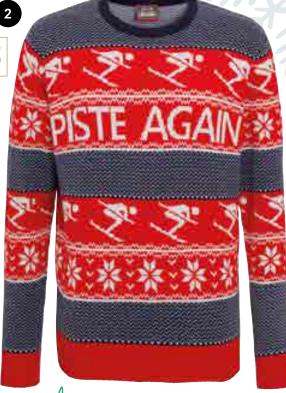

jumper with a comedy message across the front!

A cheeky Christmas Nordic

**3. CS017** - Gingerbread Man Knitted Jumper XS/S/M/L/XL/2XL