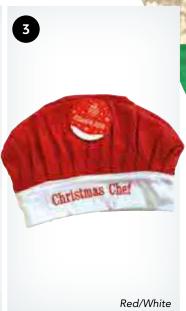

#### APRONS & ACCESSORIES

1. CS175 Christmas Apron -

"Stuff The Turkey" (One Size, 86cm)

2. CS177 Missy Christmas Apron (One Size, 85cm)

3. CS181 Christmas Cook Hat (One Size, 41.5cm)

4. CS176 Christmas Apron - "It's Beginning To