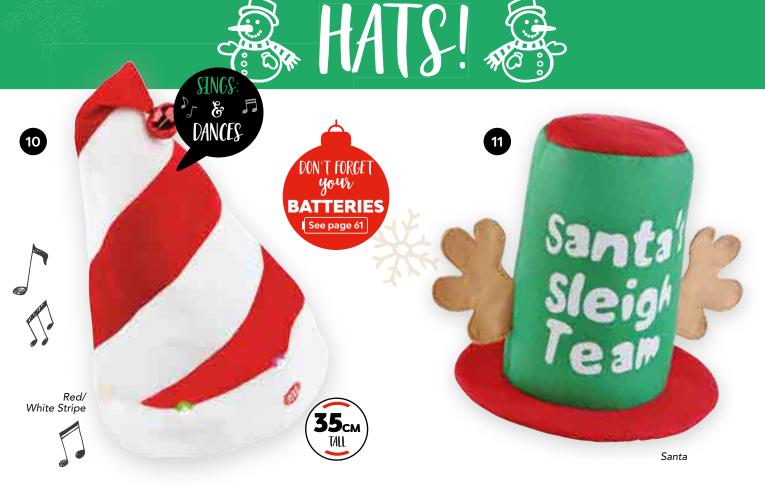

- 7. CS104 Minion Santa Hat (One Size, 40cm)
- 8. CS187 Plush Elf Hat with Ears (One Size, 32cm)
- 9. CS281 Bah Humbug Plush Santa Hat (One Size, 48cm)
- 10. CS184 Musical/Light Up Christmas Hat (One Size, 35cm)
- 11. CS189 Santa Sleigh Hat (One Size, 17cm)