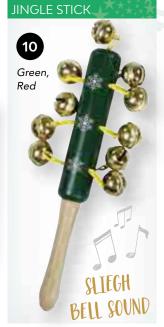

## CHRISTMAS!

9. CS617 Snowflake Punch Balloons (One Size)
10. CS619 Christmas Jingle Stick (One Size)
11. CS616 Kids Christmas Colouring Set (One Size, 28 x 20.5 x 1.3cm) **12. CS618** 5 Piece Carded Snowflake Stationery Set (One Size)