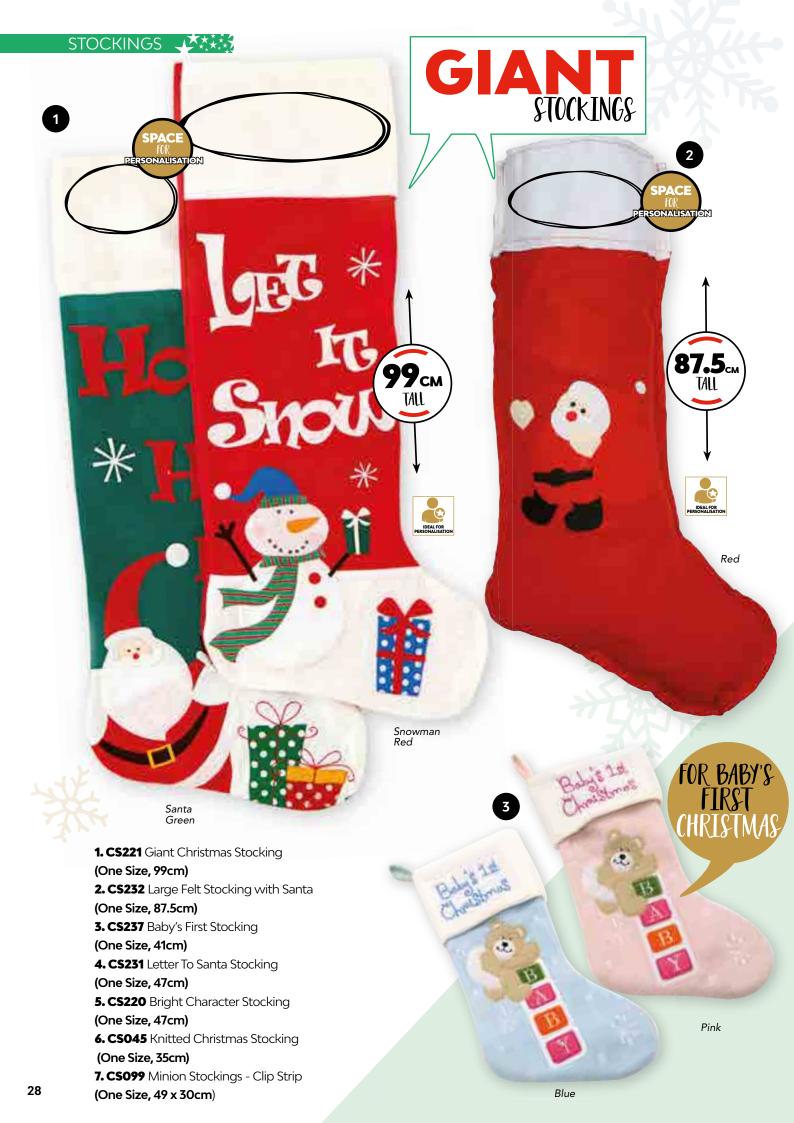

1. CS234 Pet's Christmas Stocking - Cats (One Size, 44cm)

# PAMPER SUR PETIL

2. CS233 Pet's Christmas Stocking - Dogs (One Size, 44cm)

(One Size, 38.5cm)

**4. CS236** Dog Santa Suit (One Size, 34.5cm)

33