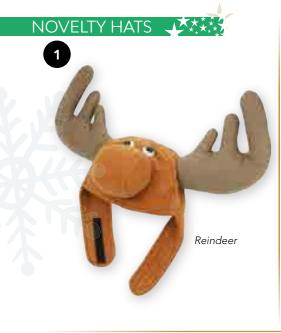

- **1. CS192** Reindeer Hat **(One Size, 43 x 35cm)**
- 2. CS186 Antler Headband with Flashing Nose

(One Size, 36 x 34cm)

- 3. CS283 Bah Hum Bug Beanie (One Size, 19cm)
- **4. CS310** Musical Reindeer Headband with Lights (One Size, 40cm)
- 5. C\$282 Christmas Top Hat with Lights (One Size, 31cm)