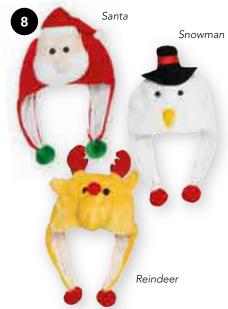

- 7. CS104 Minion Santa Hat (One Size, 40cm)
- 8. CS187 Plush Elf Hat with Ears (One Size, 32cm)
- 9. CS281 Bah Humbug Plush Santa Hat (One Size, 48cm)
- 10. CS184 Musical/Light Up Christmas Hat (One Size, 35cm)
- 11. CS189 Santa Sleigh Hat (One Size, 17cm)