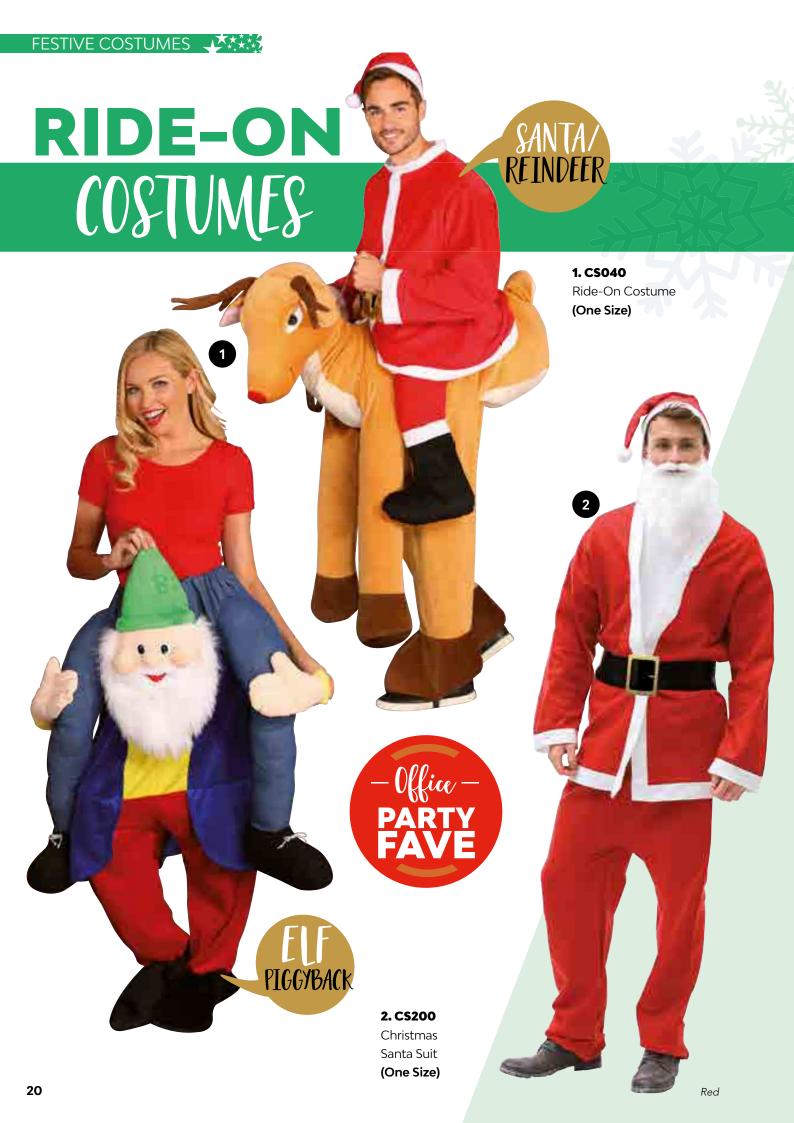

50**Musical Christmas Tie

One Size (59cm)

2. C\$249 Musical Christmas Tie One Size (59cm) **3. C\$252**Novelty Christmas Tie
One Size (59cm)

**4. CS241**Adult Christmas Socks
One Size (6-11)

**5. CS242**Women's Stripe Socks
One Size (3-7)







# DRESSED FOR A PARTY...

SKAILK STYLE STAND SHAPED FIT PARTIES Red

Knitted Mrs Claus dress

A fun, festive and fashionable skater dress

1. CS002

Long Sleeve Tee with Christmas Dinner Print  $\mathbf{S}\ 35$ " /  $\mathbf{M}\ 38$ " /  $\mathbf{L}\ 41$ " /  $\mathbf{XL}\ 44$ " /  $\mathbf{2XL}\ 47$ "

2. CS004

Mrs Claus - Knitted Santa Dress 10/12 / 14/16 / 18/20 3. CS003

Skater Dress with Fairy Light Print XS 8 / S 10 / M 12 / L 14 / XL 16

Black





Women's Sizes: XS/S - 8/10 / M/L - 10/12

Unicorn

XS/S 33/35" / M/L 37/39"

S/M/L/XL







#### APRONS & ACCESSORIES













1. CS175 Christmas Apron -

"Stuff The Turkey" (One Size, 86cm)

2. CS177 Missy Christmas Apron (One Size, 85cm)

3. CS181 Christmas Cook Hat (One Size, 41.5cm)

4. CS176 Christmas Apron - "It's Beginning To

6. CS173 Kids Christmas Apron (One Size, 55cm)

5. CS195 Merry Christmas Character Kitchen Set

7. CS042 Printed Apron (One Size, 72 x 86cm)

(Double Oven Glove, Apron, Tea Towel)







## SEASONAL SANTA'S!



- 1. CS102 Budget Santa Hat (One Size, 36cm)
- 2. CS111 Premium Santa Hat (One Size, 38cm)
- 3. CS183 Plush Santa Hat (One Size, 43cm)
- 4. CS180 Santa Hat Long (One Size, 73cm)
- **5. CS315** Santa Hat with Beard and Moustache
- (One Size, 80 x 32cm)
- 6. CS105 Tartan Santa Hat (One Size, 43.5cm)













- 7. CS104 Minion Santa H