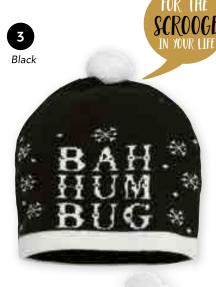

- **1. CS192** Reindeer Hat **(One Size, 43 x 35cm)**
- 2. CS186 Antler Headband with Flashing Nose

(One Size, 36 x 34cm)

- 3. CS283 Bah Hum Bug Beanie (One Size, 19cm)
- **4. CS310** Musical Reindeer Headband with Lights (One Size, 40cm)
- 5. C\$282 Christmas Top Hat with Lights (One Size, 31cm)