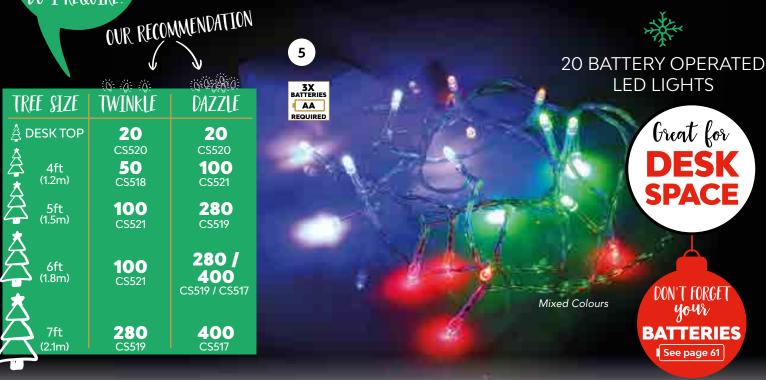

## LIGHT UP YOUR LIFE

CS518 50 Tough Berry Lights (One Size)
 CS517 400 Frosted LED Twister Lights (One Size)
 CS519 280 Ball Cluster Lights (One Size)

Warm White

HOW MANY LIGHTS
DO I REQUIRE?