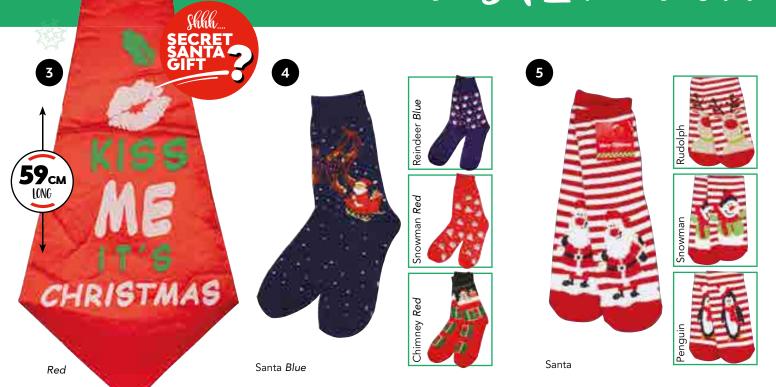

## NOVELTY FESTIVE FUN

**1. CS250**Musical Christmas Tie

One Size (59cm)

2. C\$249 Musical Christmas Tie One Size (59cm) **3. C\$252**Novelty Christmas Tie
One Size (59cm)

**4. CS241**Adult Christmas Socks
One Size (6-11)

**5. CS242**Women's Stripe Socks
One Size (3-7)