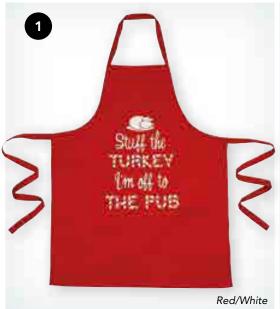

#### APRONS & ACCESSORIES

1. CS175 Christmas Apron -

"Stuff The Turkey" (One Size, 86cm)

2. CS177 Missy Christmas Apron (One Size, 85cm)

3. CS181 Christmas Cook Hat (One Size, 41.5cm)

4. CS176 Christmas Apron - "It's Beginning To