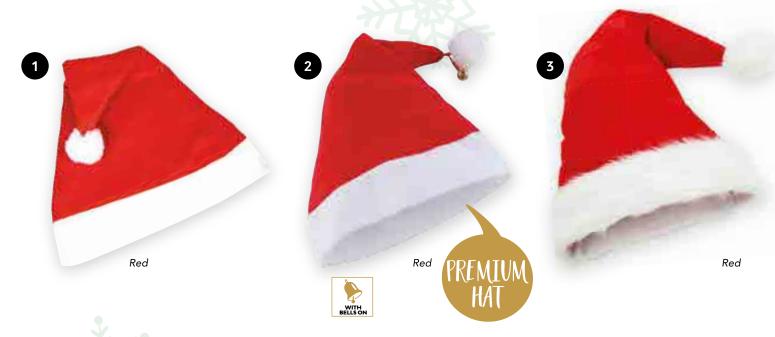

## SEASONAL SANTA'S!

- 1. CS102 Budget Santa Hat (One Size, 36cm)
- 2. CS111 Premium Santa Hat (One Size, 38cm)
- 3. CS183 Plush Santa Hat (One Size, 43cm)
- 4. CS180 Santa Hat Long (One Size, 73cm)
- **5. CS315** Santa Hat with Beard and Moustache
- (One Size, 80 x 32cm)
- 6. CS105 Tartan Santa Hat (One Size, 43.5cm)