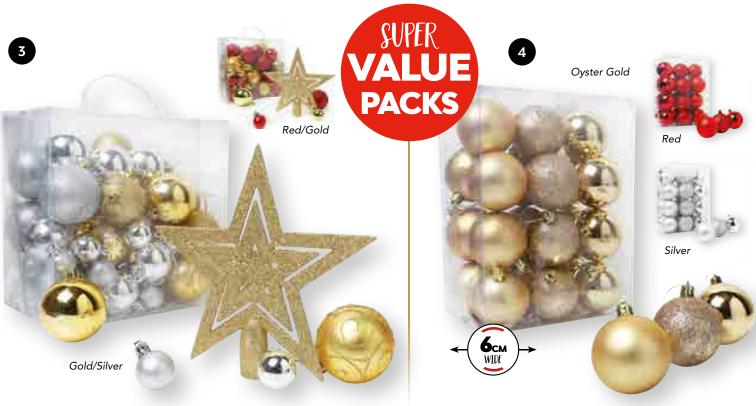

## DECORATIVE \*\* BAUBLE PACKS

C\$537 9 x Decorated Christmas Baubles
 (One Size, 8cm)
 C\$540 Shatterproof Baubles (9 Pack)

(One Size, 6cm)

Decoration Pack (One Size, Assorted)
4. CS542 Assorted Shatterproof Bauble Set (24 Pack) (One Size, 6cm)