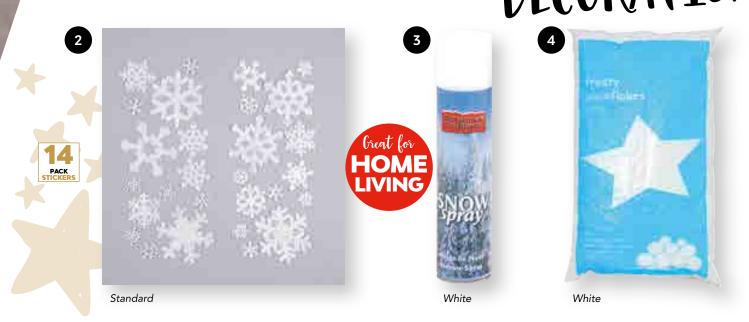

# FOR HOME AND OFFICE DECORATION

1. CS314 Christmas Decoration Stencils (One Size)

**2. C\$313** Snowflake Window Sticker Set (One Size)

3. CS297 300ml Aerosol Snow Spray (Non Flammable) (One Size, 300ml)4. CS312 Frosty Snow Decoration