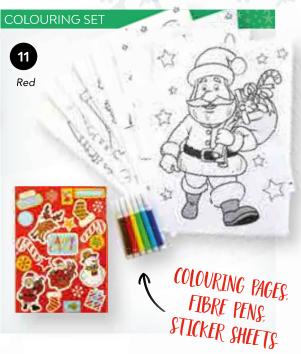

## CHRISTMAS!

9. CS617 Snowflake Punch Balloons (One Size)
10. CS619 Christmas Jingle Stick (One Size)
11. CS616 Kids Christmas Colouring Set (One Size, 28 x 20.5 x 1.3cm) **12. CS618** 5 Piece Carded Snowflake Stationery Set (One Size)