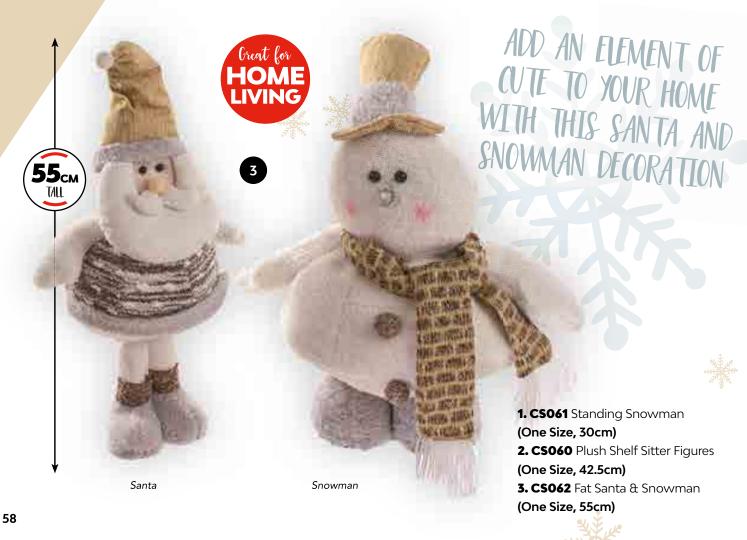

## SILVERY SEASONAL SPARKLE!!

Festive up the rest of your home with this silver deer table top decoration

Santa Wreath Santa Tree

SOME GLITTER TO YOUR TABLE DECORATION

White

- **1. CS072** 2 Assorted Silver Porcelain Deer **(One Size, 10cm)**
- 2. CS073 Santa Figure (One Size, 25cm)
- 3. CS071 Standing Sparkling Table Top Tree (One Size, 43cm)
- 4. C\$325 Wooden Text Tree (One Size, 45cm)