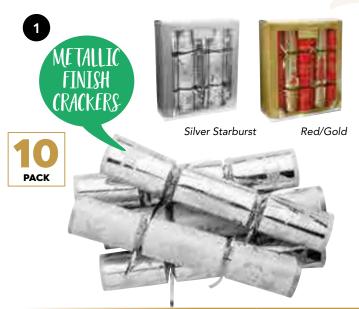

#### CRACKERS & WRAPPING

- 1. CS602 Christmas Crackers (10 Pack) (One Size, 30cm)
- 2. CS604 Gift Tags Foiled (50 Pack) (One Size)
- **3. CS605** 10pcs Ribbons and Bows Accessory Pack (One Size)
- 4. CS610 Clear Packing Tape and Dispenser (One Size)
- **5. CS603** Wrapping Paper (12 Sheets) (One Size, 50 x 50cm)