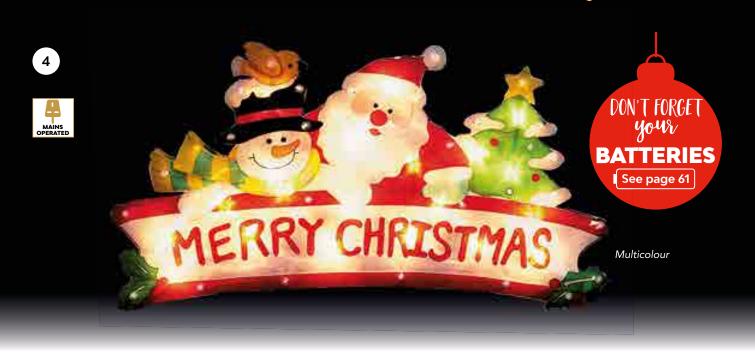

# DECORATIONS WITH SANTA THEMES

1. CS326 "Santa Please Stop Here" Sign (One Size, 45 x 24cm)

2. CS327 Battery Operated Santa and Snowman Lights (One Size, 9 x 5 x 1.6cm)

3. CS076 Battery Operated Snowing Musical Lantern (One Size, 18cm)

4. CS331 Santa-Snowman-Tree Lit Display (One Size, 24 x 45cm)

5. CS074 Assorted Battery Operated Mini Lit House (One Size, 9.5cm)

6. C\$640 Lit Snowman with Colour (One Size, 12.5cm)

7. CS641 Colour Changing Character (One Size, 12.5cm)