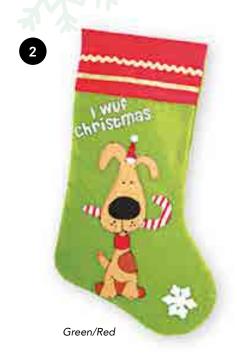

# PAMPER SUR PETIL

2. CS233 Pet's Christmas Stocking - Dogs (One Size, 44cm)

(One Size, 38.5cm)

**4. CS236** Dog Santa Suit (One Size, 34.5cm)

33