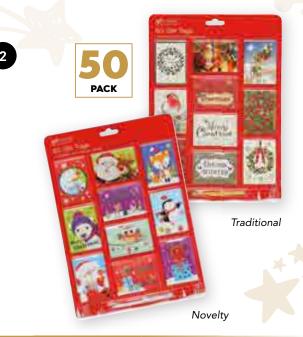

#### CRACKERS & WRAPPING

- 1. CS602 Christmas Crackers (10 Pack) (One Size, 30cm)
- 2. CS604 Gift Tags Foiled (50 Pack) (One Size)
- **3. CS605** 10pcs Ribbons and Bows Accessory Pack (One Size)
- 4. CS610 Clear Packing Tape and Dispenser (One Size)
- **5. CS603** Wrapping Paper (12 Sheets) (One Size, 50 x 50cm)

- **6. CS613** Novelty Card Holder Pegs (Pack of 18)
- (One Size, 29.5 x 14 x 1.1cm)
- **7. CS600** 140mm Square Christmas Card (12 Pack)
- (One size, 140 x 140mm)
- 8. CS601 Portrait Christmas Card (12 Pack)