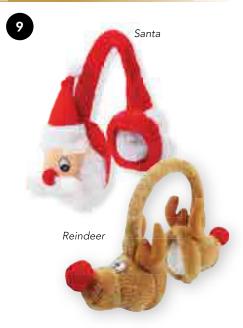

**6. CS284** Santa Hat Headband

(One Size, 28cm)

7. CS285 Christmas Turkey Hat

(One Size, 20cm)

**8. CS280** Plush Character Christmas Hats

(One Size, 17.5cm)

9. CS193 Plush Character Earmuffs

(One Size, 22.5 x 23 x 10cm)