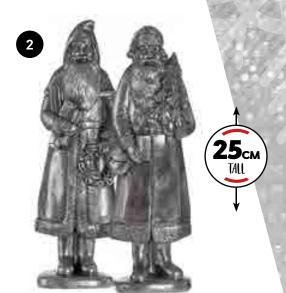

## SILVERY SEASONAL SPARKLE!!

Festive up the rest of your home with this silver deer table top decoration

Santa Wreath Santa Tree

SOME GLITTER TO YOUR TABLE DECORATION

White

- **1. CS072** 2 Assorted Silver Porcelain Deer **(One Size, 10cm)**
- 2. CS073 Santa Figure (One Size, 25cm)
- 3. CS071 Standing Sparkling Table Top Tree (One Size, 43cm)
- 4. C\$325 Wooden Text Tree (One Size, 45cm)