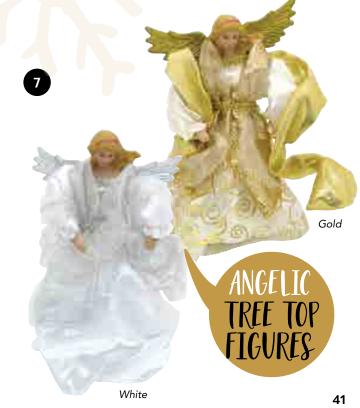

## SILVERY SEASONAL SPARKLE!!

Festive up the rest of your home with this silver deer table top decoration

Santa Wreath Santa Tree

SOME GLITTER TO YOUR TABLE DECORATION

White

- **1. CS072** 2 Assorted Silver Porcelain Deer **(One Size, 10cm)**
- 2. CS073 Santa Figure (One Size, 25cm)
- 3. CS071 Standing Sparkling Table Top Tree (One Size, 43cm)
- 4. C\$325 Wooden Text Tree (One Size, 45cm)

Silver/White

5. CS080 Standing Reindeer or Elf (One size Reindeer: 1.65m, Elf: 1.7m)