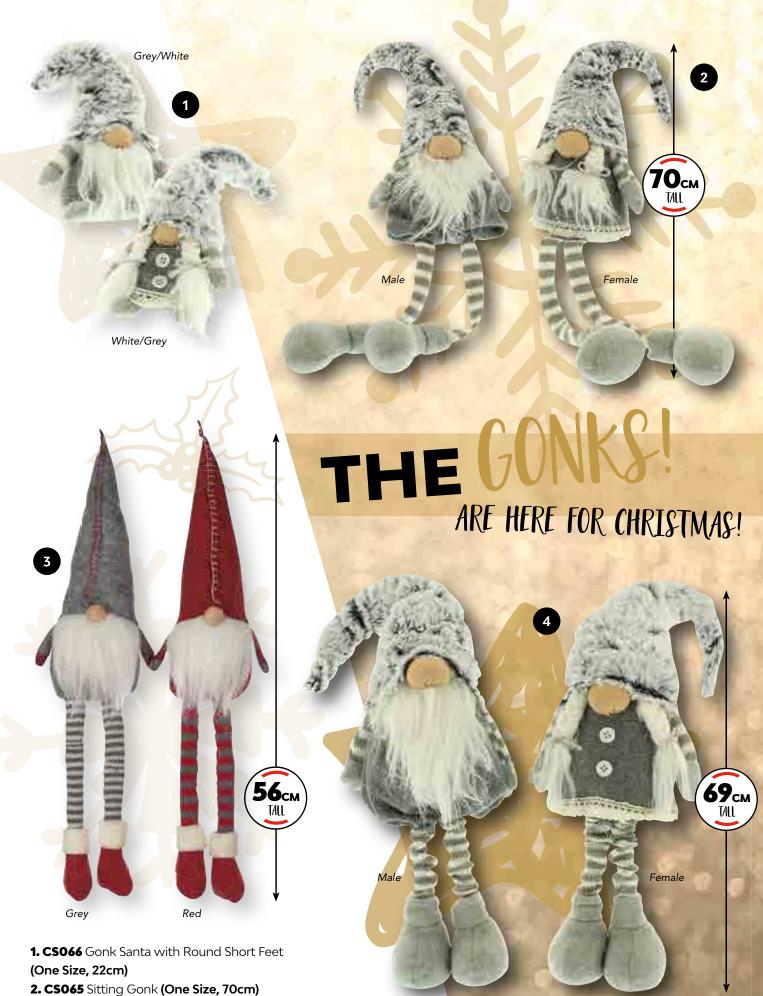

## CHRISTMAS CUDDLY CUTENESS!!

3. C\$063 Felt Dangly Leg Gonk (One Size, 56cm)4. C\$064 Standing Gonk (One Size, 69cm)