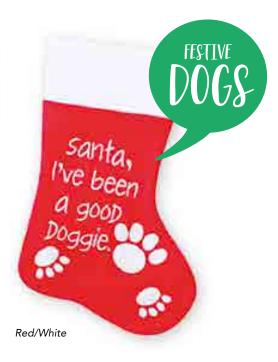

20cm)

**8. CS280** Plush Character Christmas Hats

(One Size, 17.5cm)

9. CS193 Plush Character Earmuffs

(One Size, 22.5 x 23 x 10cm)













- 1. CS196 Felt Christmas Bag (One Size, 28cm)
- 2. CS198 Christmas Bottle Bag (One Size, 34cm)
- 3. C\$230 Small Jute Bag (One Size, 23cm)
- **4. CS199** Felt Santa Sack (One Size, 90 x 60cm)
- **5. CS228** "I've Been Very Good" Gift Sack (One Size, 60 x 90cm)
- 6. C\$197 Wine Bottle Bag (One Size, 35 x 13cm)



- 7. CSO47 Small Jute Bag with Handles (Space for Personalisation) (One Size, 32cm)
- 8. CSO48 Christmas Jute Stocking (Space for Personalisation) (One Size, 74cm)
- 9. CS046 Large Christmas Jute Bag (Space for Personalisation (One Size, 80cm)









1. CS234 Pet's Christmas Stocking - Cats (One Size, 44cm)

# PAMPER SUR PETIL







2. CS233 Pet's Christmas Stocking - Dogs (One Size, 44cm)





(One Size, 38.5cm)





**4. CS236** Dog Santa Suit (One Size, 34.5cm)



33



### BRING CHRISTMAS TO LIFE!

### WITH THESE FUN, ANIMATED CHARACTERS



 C\$304 Animated Cute Dancing Rudolph (One Size, 25cm)
 C\$302 Animated Hamster (One Size, 23cm)



2. C\$301 Animated Dancing Santa (One Size, 30cm)4. C\$303 Animated Bathing Santa (One Size, 20cm)



5. CS305 Animated Donkey with Microphone (One Size, 29cm)6. CS300 Animated Dancing Christmas Tree (One Size, 28cm)



## FESTIVE INFLATABLE





#### 50cm WREATH



**1. CS498** 50cm Wreath **(One Size, 50cm)** 

#### WREATH HANGING HOOKS



**2. CS496** Silicone Transparent Window Hook (Holds 4kg) (One Size)

Transparent



**3. CS497** Wallbug Wreath Holder (One Size)



####