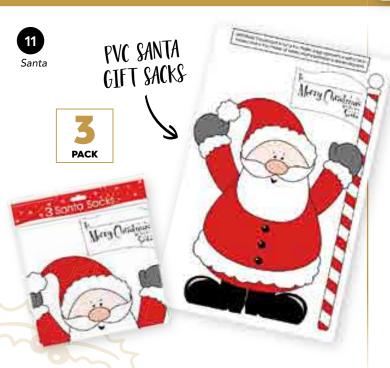

## CHRISTMAS IN THE BAG!!

TIME-SAVING
BIKE WRAPPING
SOLUTION!

**9. CS608** Bottle Gift Bags (Pack of 3) (One Size)

10. CS609 Giant Gift Bag

(One size, 450 x 450 x 205mm)

11. C\$612 PVC Santa Sacks (Pack of 3)
(One Size, 30.5cm x 27cm x 0.4cm)
12. C\$611 Giant Bike Sack
(One size, 30.5cm x 22cm x 0.8cm)