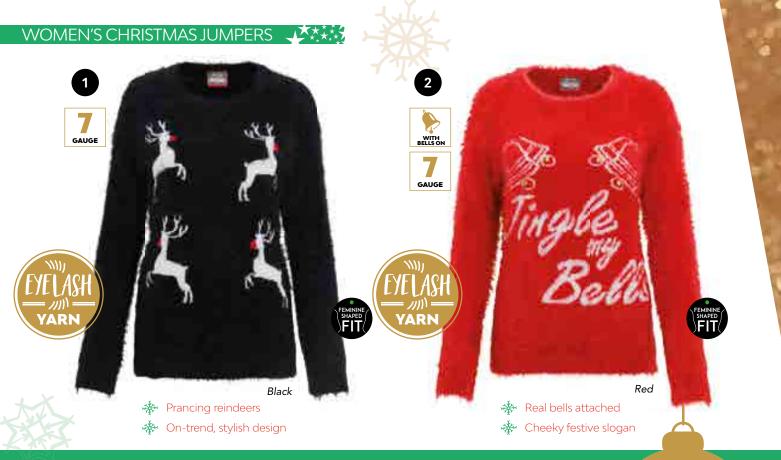

## SNUGGLE UP IN THESE CHRISTMAS JUMPERS

**1. CS022** - Women's Reindeer Eyelash Yarn Knitted Jumper **XS** / **S** / **M** / **L** / **XL**  **2. CS023** - Women's 3D "Jingle My Bells" Eyelash Yarn Knitted Jumper **XS** / **S** / **M** / **L** / **XL**  **3. CS019** - Women's Vintage Knitted Jumper XS / S / M / L / XL

**4. CS021** - Women's Robin Eyelash Yarn Knitted Jumper **XS** / **S** / **M** / **L** / **XL** 

MUSICAL TIES!

Santa *Navy* 

Reindeer *Red* 

Santa *Green* 

#### **GAUGE OF KNIT**

The thickness and weight of a knitted jumper can be measured by its 'Gauge'. The higher the Gauge, the thinner and finer the knit. Many of our Christmas jumpers are a '12 Gauge', however the amount of colour in the jumpers means there are more yarns used, which, in turn gives these jumpers a much thicker and woollier appearance.