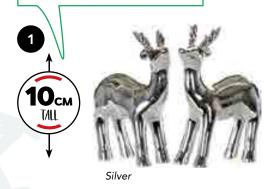

## SILVERY SEASONAL SPARKLE!!

Festive up the rest of your home with this silver deer table top decoration

Santa Wreath Santa Tree

SOME GLITTER TO YOUR TABLE DECORATION

White

- **1. CS072** 2 Assorted Silver Porcelain Deer **(One Size, 10cm)**
- 2. CS073 Santa Figure (One Size, 25cm)
- 3. CS071 Standing Sparkling Table Top Tree (One Size, 43cm)
- 4. C\$325 Wooden Text Tree (One Size, 45cm)