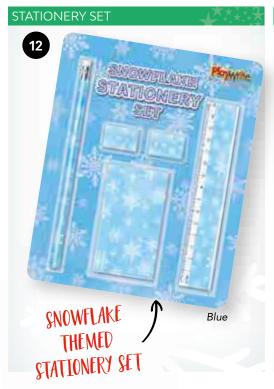

## CHRISTMAS!

9. CS617 Snowflake Punch Balloons (One Size)
10. CS619 Christmas Jingle Stick (One Size)
11. CS616 Kids Christmas Colouring Set (One Size, 28 x 20.5 x 1.3cm) **12. CS618** 5 Piece Carded Snowflake Stationery Set (One Size)