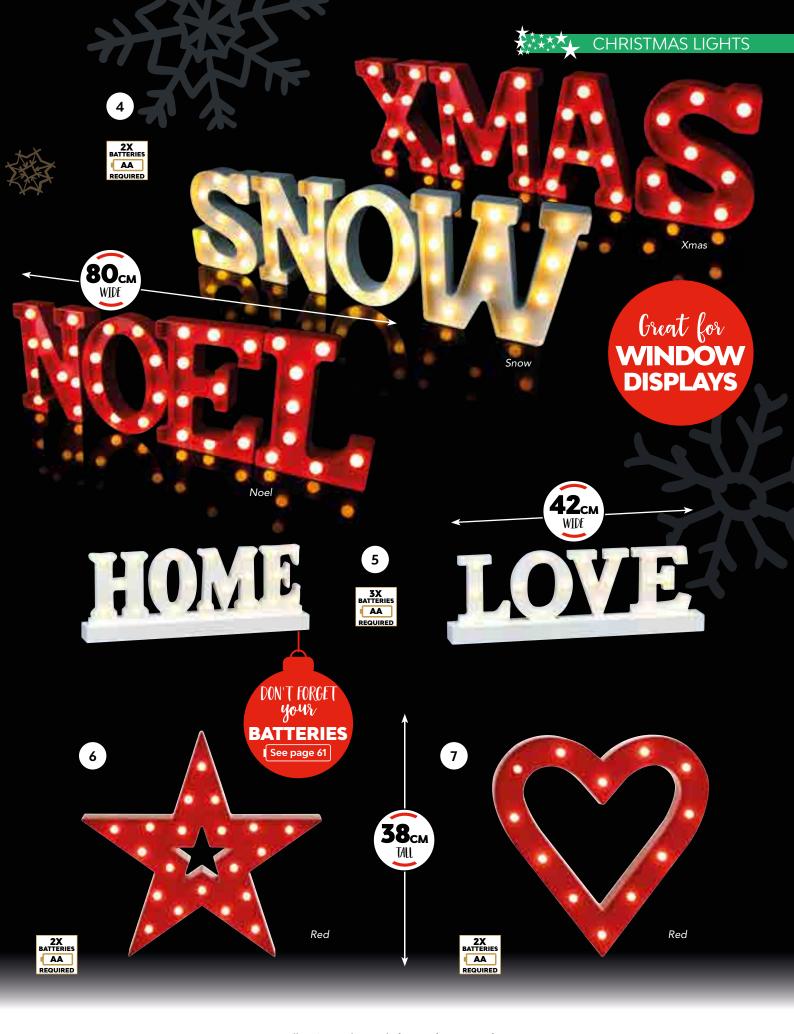

### LIGHTS FOR TREES, DISPLAYS & HOME

Bright White

**1. CS514** 112 LED Battery Operated Curtain Lights (One Size, 1 x 1.4m)

2. CS657 3-Set of Light-Up Decorative Parcels (One Size)

- 4. C\$329 Illuminated Words (One Size, 80cm)
- **5. C\$322** Wooden Lit Sign (One Size, 5 x 16.4cm)
- 6. C\$333 Red Battery Operated Lit Star (One Size, 38cm)
- 7. CS334 Red Battery Operated Lit Heart (One Size, 38cm)